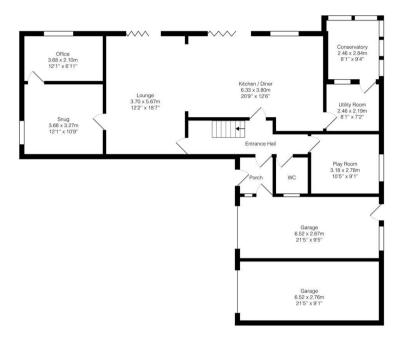

## **Ground Floor**

**Entrance Porch** 

**Entrance Hallway** 

Lounge

12' 2" x 18' 7" (3.71m x 5.66m)

Kitchen/Diner

20' 9" x 12' 6" (6.32m x 3.81m)

Play Room

10' 5" x 9' 1" (3.17m x 2.77m)

WC

**Utility Room** 

8' 1" x 7' 2" (2.46m x 2.18m)

Conservatory

8' 1" x 9' 4" (2.46m x 2.84m)

Snug

12' 1" x 10' 9" (3.68m x 3.28m)

Office

12' 1" x 6' 11" (3.68m x 2.11m)

First Floor

Landing

**Bedroom** 

12' 1" x 18' 7" (3.68m x 5.66m)

Wardrobe

**En-Suite** 

7' 0" x 6' 1" (2.13m x 1.85m)

Bedroom

11' 9" x 10' 11" (3.58m x 3.33m)

**Bedroom** 

11' 9" x 10' 9" (3.58m x 3.28m)

**Bedroom** 

8' 8" x 8' 11" (2.64m x 2.72m)

Bathroom

5' 4" x 8' 11" (1.63m x 2.72m)

Ground Floor 1st Floor

Total Area: 187.8 m² ... 2022 ft² (excluding garage)

All measurements are approximate and for display purposes only.