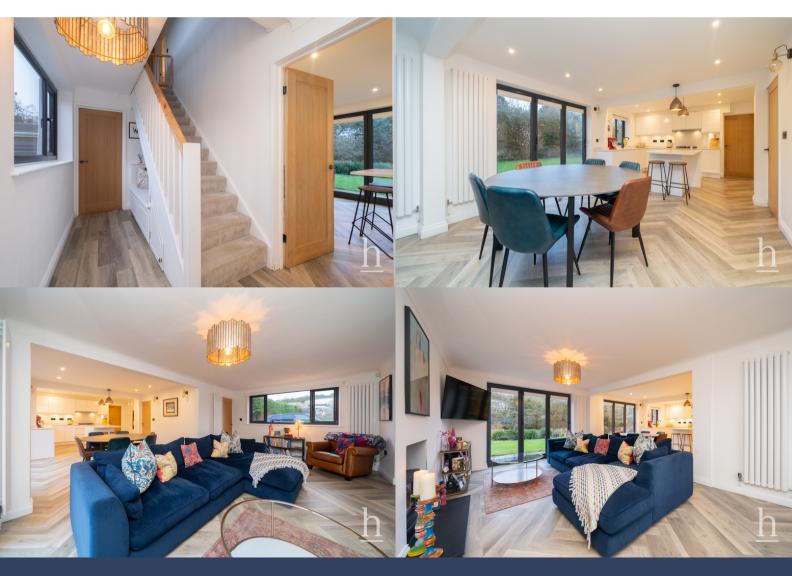

## **Ground Floor**

**Entrance Porch** 

**Entrance Hallway** 

Lounge

12' 2" x 18' 7" (3.71m x 5.66m)

Kitchen/Diner

20' 9" x 12' 6" (6.32m x 3.81m)

Play Room

10' 5" x 9' 1" (3.17m x 2.77m)

WC

**Utility Room** 

8' 1" x 7' 2" (2.46m x 2.18m)

Conservatory

8' 1" x 9' 4" (2.46m x 2.84m)

Snug

12' 1" x 10' 9" (3.68m x 3.28m)