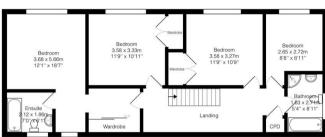

Office

12' 1" x 6' 11" (3.68m x 2.11m)

First Floor

Landing

**Bedroom** 

12' 1" x 18' 7" (3.68m x 5.66m)

Wardrobe

**En-Suite** 

7' 0" x 6' 1" (2.13m x 1.85m)

Bedroom

11' 9" x 10' 11" (3.58m x 3.33m)

**Bedroom** 

11' 9" x 10' 9" (3.58m x 3.28m)

**Bedroom** 

8' 8" x 8' 11" (2.64m x 2.72m)

Bathroom

5' 4" x 8' 11" (1.63m x 2.72m)

Ground Floor 1st Floor

Total Area: 187.8 m² ... 2022 ft² (excluding garage)

All measurements are approximate and for display purposes only.