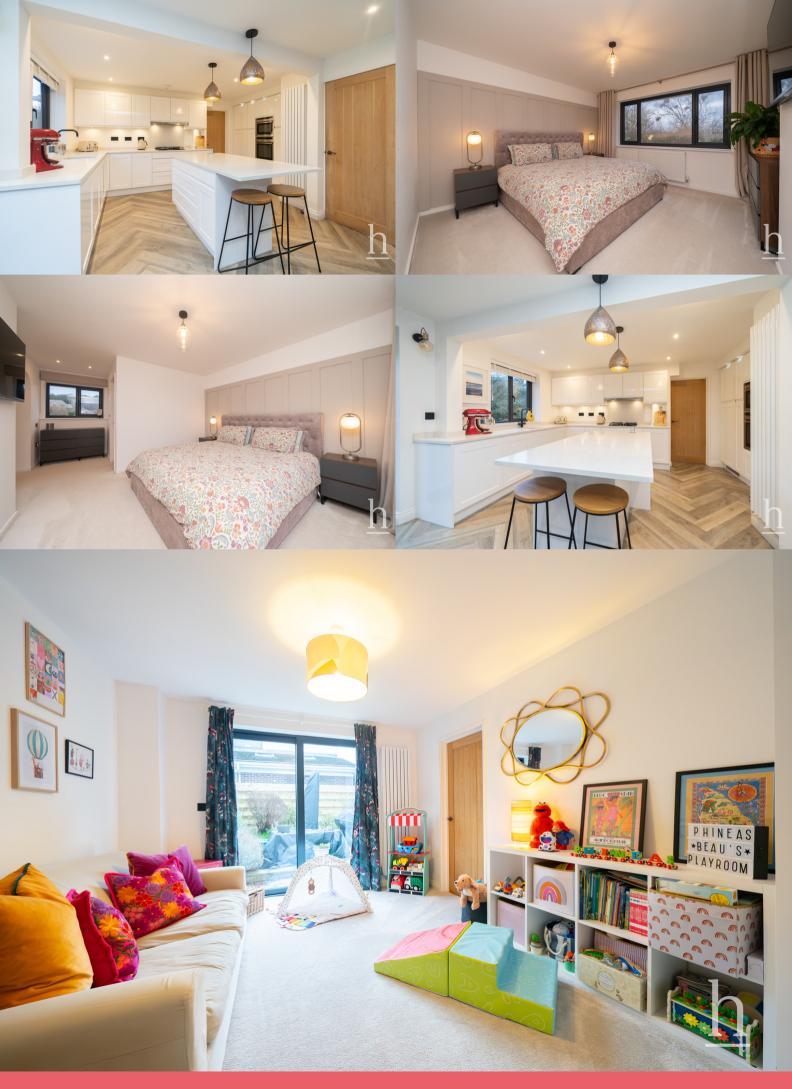

## **Ground Floor**

**Entrance Porch** 

**Entrance Hallway** 

Lounge

12' 2" x 18' 7" (3.71m x 5.66m)

Kitchen/Diner

20' 9" x 12' 6" (6.32m x 3.81m)

Play Room

10' 5" x 9' 1" (3.17m x 2.77m)

WC

**Utility Room** 

8' 1" x 7' 2" (2.46m x 2.18m)

Conservatory

8' 1" x 9' 4" (2.46m x 2.84m)

Snug

12' 1" x 10' 9" (3.68m x 3.28m)

Office

12' 1" x 6' 11" (3.68m x 2.11m)

First Floor

Landing

**Bedroom** 

12' 1" x 18' 7" (3.68m x 5.66m)

Wardrobe

**En-Suite** 

7' 0" x 6' 1" (2.13m x 1.85m)

Bedroom

11' 9" x 10' 11" (3.58m x 3.33m)

**Bedroom** 

11' 9" x 10' 9" (3.58m x 3.28m)

**Bedroom** 

8' 8" x 8' 11" (2.64m x 2.72m)

Bathroom