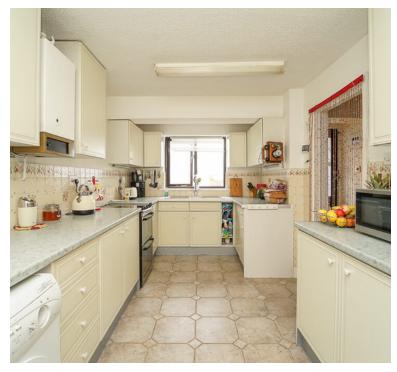

## Kitchen

Fitted with a matching range of wall, base and eye-level units with work surfaces over, inset one and a half sink bowl and drainer unit, tiled splashbacks, space & plumbing for fridge/freezer, washing machine/tumble drier, gas and electric cooker points, uPVC double glazed window to front with views across the Bristol Channel to the Welsh Hills beyond, cupboard housing wall-mounted gas boiler.