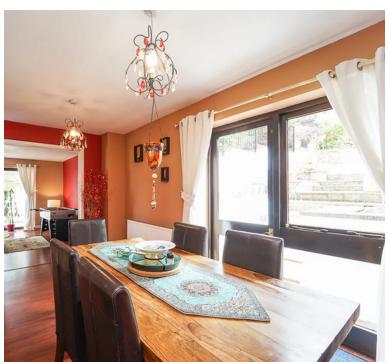

## Dining Room

uPVC double glazed window & door combination to rear garden, radiator, Telephone point.