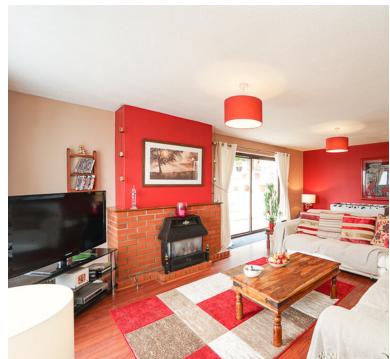

# Living Room

uPVC double glazed window to front aspect with panoramic views across the Bristol Channel to the Welsh Hills beyond, double glazed sliding patio doors to garden, two radiators, TV point, brick fireplace, open plan aspect to: