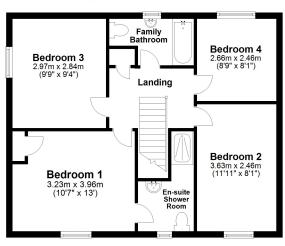

## First Floor Landing

Airing cupboard housing hot water tank with additional shelving, access via pull down

# **Bedroom One**

Generous double bedroom suite, uPVC double glazed window to front aspect with views across the Bristol Channel to the Welsh hills beyond, radiator, built in wardrobe with hanging rail and storage space.

#### **En-Suite Shower Room**

Fitted three-piece suite comprising tiled shower enclosure with glass door, pedestal wash hand basin and low-level WC, shaving point, tiled surround, uPVC obscure window to front aspect.

#### **Bedroom Two**

Generous double bedroom, uPVC double glazed window to front with views across the Bristol Channel to the Welsh hills beyond, radiator.

### **Bedroom Three**

Generous double bedroom, uPVC double glazed window to side aspect, radiator.

### **Bedroom Four**

Generous double bedroom, uPVC double glazed window to side aspect, radiator.

# Family Bathroom

Fitted with a three-piece suite comprising deep panelled bath tub with mixer tap over and shower attachment over, pedestal wash hand basin & low-level WC, uPVC obscure double glazed window to rear aspect.

First Floor
Approx. 54.5 sq. metres (586.1 sq. feet)

Total area: approx. 112.2 sq. metres (1207.9 sq. feet)