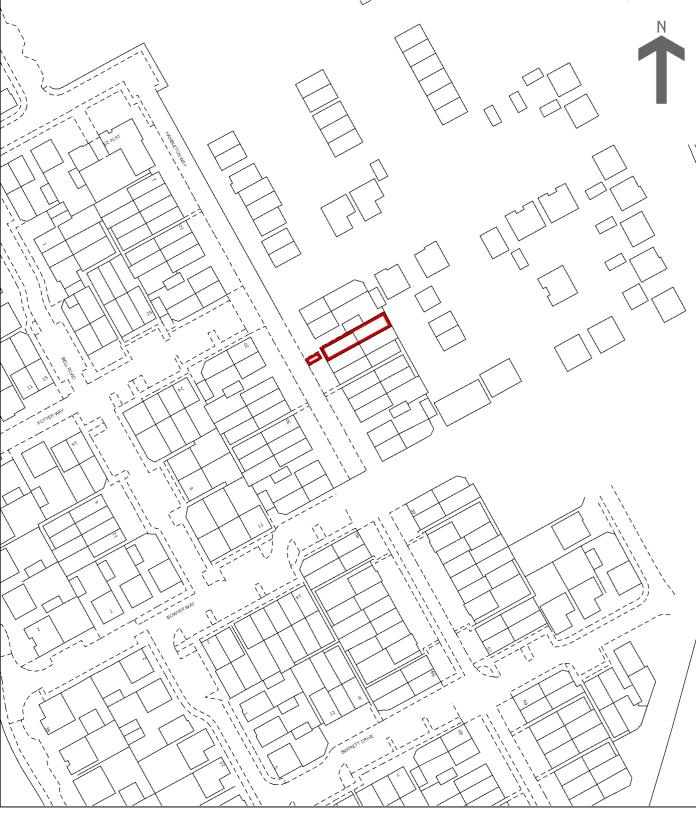

This official copy was delivered electronically and when printed will not be to scale. You can obtain a paper official copy by ordering one from HM Land Registry.

This official copy is issued on 30 November 2019 shows the state of this title plan on 30 November 2019 at 13:50:01. It is admissible in evidence to the same extent as the original (s.67 Land Registration Act 2002). This title plan shows the general position, not the exact line, of the boundaries. It may be subject to distortions in scale. Measurements scaled from this plan may not match measurements between the same points on the ground.

## HM Land Registry Official copy of title plan

Title number **BK504374** Ordnance Survey map reference **SU7770NW** Scale **1:1250** Administrative area **Wokingham** 

© Crown copyright and database rights 2019 Ordnance Survey 100026316. You are not permitted to copy, sub-license, distribute or sell any of this data to third parties in any form.