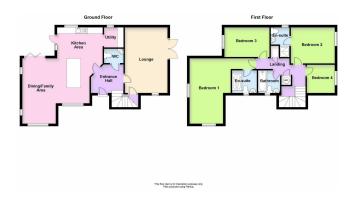

## £545,000 Freehold

- Four bedroom
- Parking for multiple cars
- EPC Rating

A double fronted detached residence located within a soughtafter cul-de-sac location, an impressive 4 bedroom family home. The property offers space and light, boasting three bath/shower rooms, including an en-suite to the 17' main bedroom. The stunning kitchen/dining/family room is the home's hub a very cleverly designed area ideal for family gatherings, cloakroom and utility room, Parking for several cars and delightful rear garden.