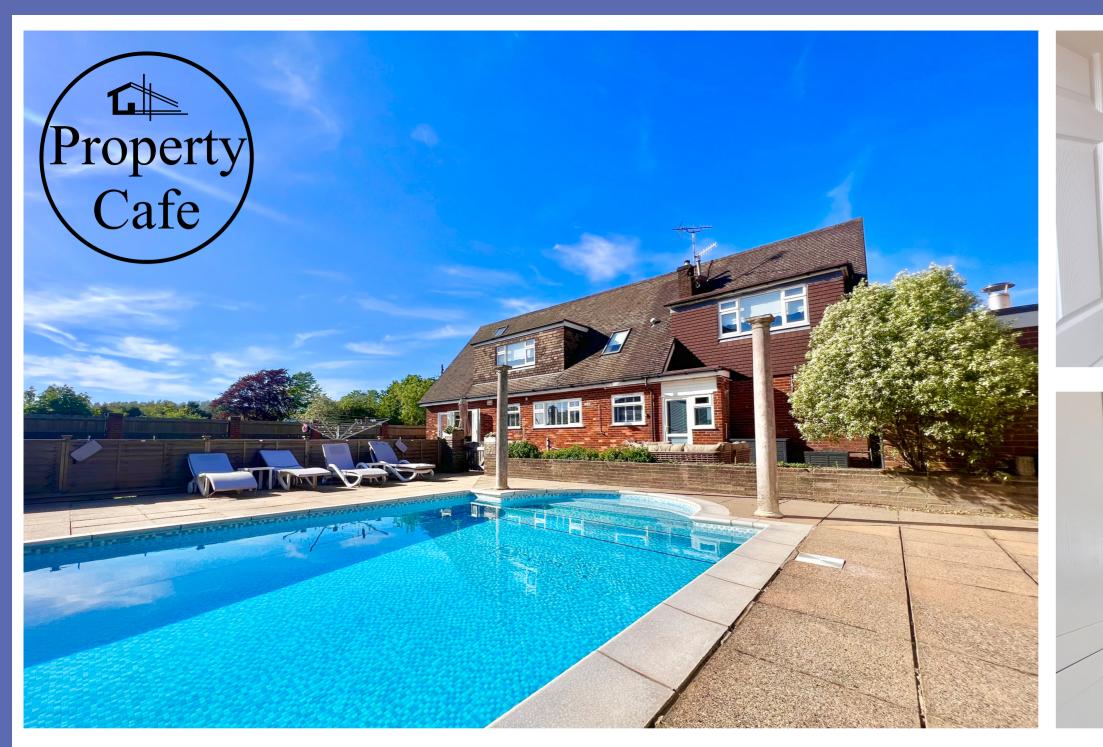

## 817 The Ridge, St Leonards-on-Sea, East Sussex. TN37 7PX. £769,950

The Property Café is delighted to offer for sale this spacious & immaculately presented 5/6 bedroom detached family home that offers versatile accommodation with ample family living space with the substantial self contained annexe offering excellent income potential or indeed separate dual living/sub letting options. As one property this 6 bedroom house offers beautifully presented accommodation throughout with a stunning heated swimming pool to the rear. Internally the accommodation comprises of an immaculate inner entrance hall, study (Bed 6), cloakroom W.C, a stunning extended kitchen/dining with built in appliances, separate utility room, a spacious dual aspect reception room. On the first floor there are in total x5 family bedrooms, a master bedroom with en-suite, a separate modern shower room and stunning family bathroom. As the adjacent floor plan will illustrate property offers the option of: A Self contained split level annex with lobby area, shower room and lounge/kitchen and two first floor bedrooms. Externally to the front there is a large driveway with extended parking and lovely South facing garden with the heated swimming pool. For any additional information or indeed to arrange to view please contact our sales team