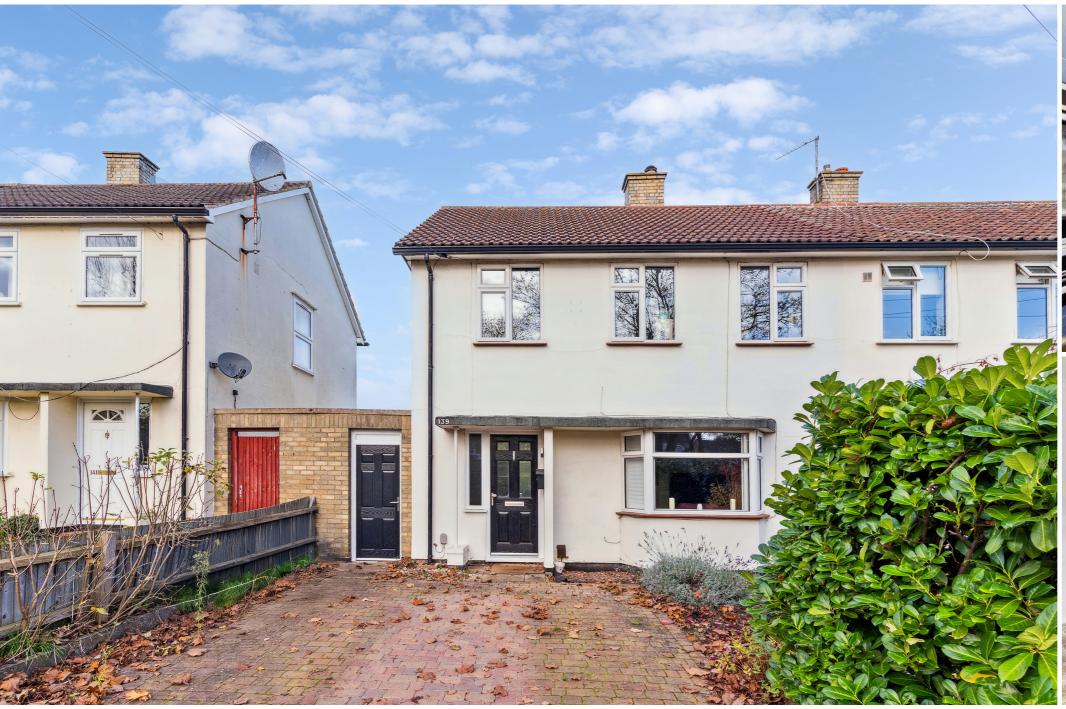

Bedford Road, Letchworth Garden City, Letchworth Garden City, Hertfordshire, SG6 4DY

## £495,000

Lane & Bennetts are pleased to present this super Semi-Detached family home, located just 15 minutes walk to station, town and amenities. Offering a fabulous kitchen / diner with some integrated appliances and a peninsular breakfast bar. The sizeable lounge room is carpeted with gas fire and bay window, There is a useful downstairs WC and space for cloaks. To the side of the property is an enclosed walkway, acting as a utility and additional storage space. To the first floor there is a modern family bathroom and three bedrooms. To the rear of the property there is a newly laid patio entertaining area, plentiful lawn, brick built shed, decked area for seating and space for play area or allotment planting.

- THREE BEDROOM FAMILY HOME
- BEAUTIFUL KITCHEN / DINER
- LARGE LOUNGE WITH BAY WINDOW
- USEFUL DOWNSTAIRS WC
- RE-FITTED FAMILY BATHROOM
- LONG GARDEN WITH ENTERTAINING AREAS
- ENCLOLSED PASSAGE / UTILITY AREA
- OFF-ROAD PARKING FOR TWO CARS
- 15 MINS WALK TO STATION / TOWN
- LEASEHOLD: 919 YEARS REMAINING | COUNCIL TAX BAND: C | EPC RATING: D