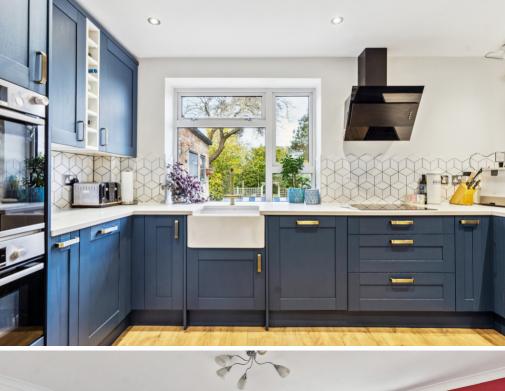

## £495,000

Lane & Bennetts are pleased to present this super Semi-Detached family home, located just 15 minutes walk to station, town and amenities. Offering a fabulous kitchen / diner with some integrated appliances and a peninsular breakfast bar. The sizeable lounge room is carpeted with gas fire and bay window, There is a useful downstairs WC and space for cloaks. To the side of the property is an enclosed walkway, acting as a utility and additional storage space. To the first floor there is a modern family bathroom and three bedrooms. To the rear of the property there is a newly laid patio entertaining area, plentiful lawn, brick built shed, decked area for seating and space for play area or allotment planting.

- THREE BEDROOM FAMILY HOME
- BEAUTIFUL KITCHEN / DINER
- LARGE LOUNGE WITH BAY WINDOW
- USEFUL DOWNSTAIRS WC
- RE-FITTED FAMILY BATHROOM
- LONG GARDEN WITH ENTERTAINING AREAS
- ENCLOLSED PASSAGE / UTILITY AREA
- OFF-ROAD PARKING FOR TWO CARS
- 15 MINS WALK TO STATION / TOWN
- LEASEHOLD: 919 YEARS REMAINING | COUNCIL TAX BAND: C | EPC RATING: D