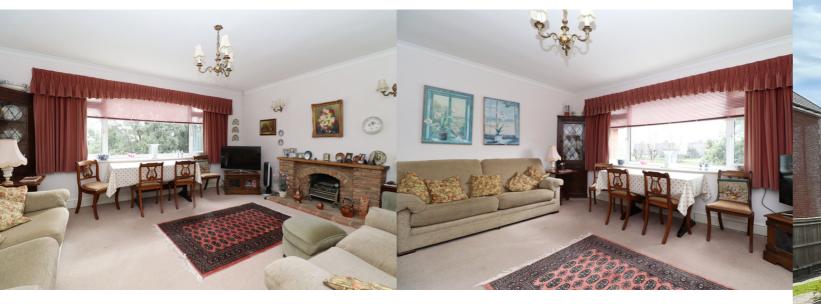

# Lounge / Diner

This South facing room is light and airy with a large window giving pleasing views across the Polegrove green to the sea beyond. There is a fitted carpet, feature fireplace, electric storage heater and neutral painted walls.