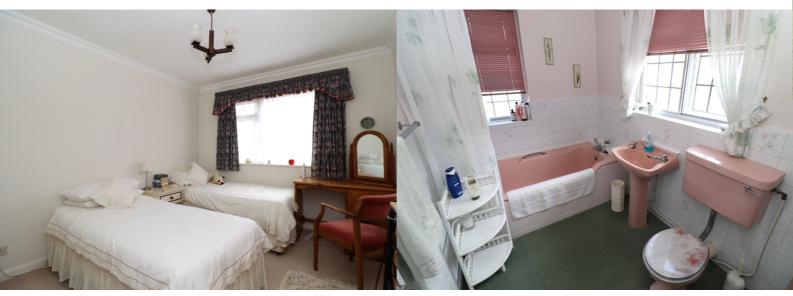

#### Bedroom 2

This room has fitted carpet and West facing window.

## Bathroom

This good sized bathroom has fitted carpet, electric storage heater and pink suite to include sink, cast iron bath with electric shower unit, wash hand basin and toilet.