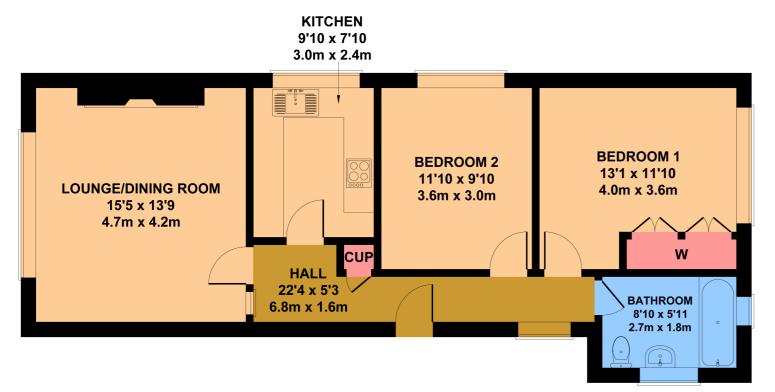

Flat 4

Cranleigh Court, 19a Cooden Drive Bexhill On Sea TN39 3DB £244,950

APPROX. FLOOR AREA 738 SQ.FT. (68.6 SQ.M.)

Abbott & Abbott Estate Agents are thrilled to offer for sale, with no onward chain, this first floor purpose built apartment.

## Hallway

The hallway has fitted carpet, a wall mounted electric heater, cloaks cupboard and neutral painted walls.

# Lounge / Diner

This South facing room is light and airy with a large window giving pleasing views across the Polegrove green to the sea beyond. There is a fitted carpet, feature fireplace, electric storage heater and neutral painted walls.

## Bedroom 1

This room has fitted carpet, electric storage heater, a window onto Cooden Drive, a fitted wardrobe incorporating airing cupboard and neutral painted walls.

#### Bedroom 2

This room has fitted carpet and West facing window.

## Kitchen

Fitted with white units, a light coloured counter top, tiled splashback, gas cooker, West facing window, and vinyl flooring.

## Bathroom

This good sized bathroom has fitted carpet, electric storage heater and pink suite to include sink, cast iron bath with electric shower unit, wash hand basin and toilet.