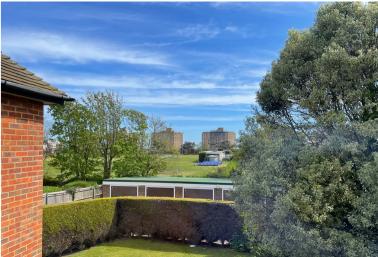

Inside, this apartment boasts two double bedrooms, a fitted kitchen, double glazed windows, a fitted bathroom suite and being decorated in light neutral colours throughout.

Additional benefits to this attractive apartment are the south facing views over The Polegrove bowls greens and a 25% share of the freehold.

# Lounge / Diner

This South facing room is light and airy with a large window giving pleasing views across the Polegrove green to the sea beyond. There is a fitted carpet, feature fireplace, electric storage heater and neutral painted walls.