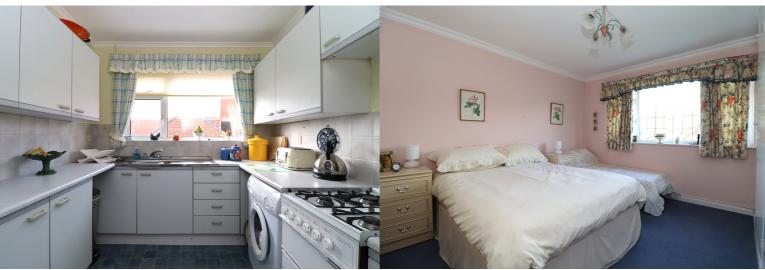

## Kitchen

Fitted with white units, a light coloured counter top, tiled splashback, gas cooker, West facing window, and vinyl flooring.

## Bedroom 1

This room has fitted carpet, electric storage heater, a window onto Cooden Drive, a fitted wardrobe incorporating airing cupboard and neutral painted walls.