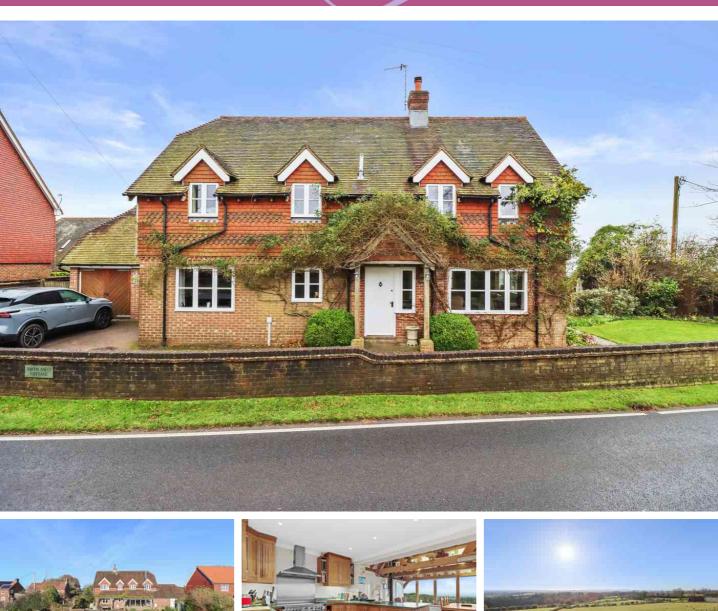

## South Folly Cottage, Woods Corner, Dallington TN21 9LB £795,000 freehold

Enjoying spectacular views over far reaching countryside towards the English Channel and South Downs is this beautifully presented detached four bedroom family home with impressive oak framed and glazed extension, delightful gardens, ample parking and double garage. All set within the centre of Woods Corner and within walking distance of the local pub.

Attractive Detached Home

4 Bedrooms

Vaulted Kitchen/Dining Room Centre of Village

Far Reaching Country Views

Ample Parking and Double Garage Delightful Gardens