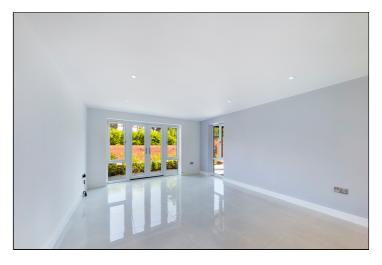

#### Kitchen/Living Room

#### 7.54m x 3.97m (24' 9" x 13' 0")

#### Living Room Area

There is a double glazed French doors to the front which provide access to the private terrace area. There are media points, down lights and tiled flooring with underfloor heating.