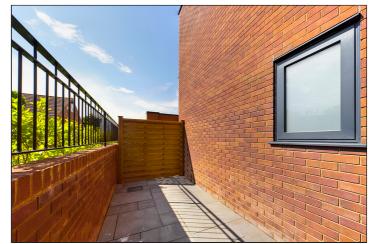

#### Terrace

9.49m max x 4.61m max (31' 2" x 15' 1") This is an L shaped terrace arranged in three parts located to the front and side of the property. There is a secure gate to the side, granite tiled flooring and feature lighting.

#### Secure Parking

This home benefits from secure gated allocated parking space to the rear of the property.