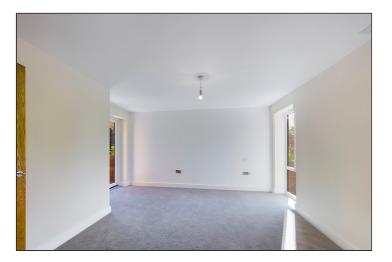

#### Kitchen/Living Room

#### 7.54m x 3.97m (24' 9" x 13' 0")

#### Living Room Area

There is a double glazed French doors to the front which provide access to the private terrace area. There are media points, down lights and tiled flooring with underfloor heating.