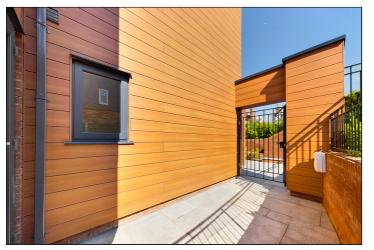

#### Communal Entrance

There is a secure front door to the communal entrance hall which features stairs and a lift to all floors.

#### Terrace

9.49m max x 4.61m max (31' 2" x 15' 1") This is an L shaped terrace arranged in three parts located to the front and side of the property. There is a secure gate to the side, granite tiled flooring and feature lighting.

#### Secure Parking

This home benefits from secure gated allocated parking space to the rear of the property.