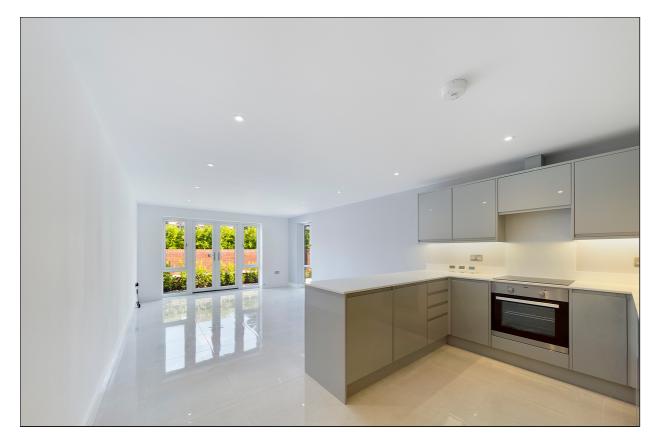

#### Kitchen/Living Room

#### 7.54m x 3.97m (24' 9" x 13' 0")

#### **Kitchen Area**

There is a range of fitted wall, base and drawer units with integrated appliances including an electric oven/grill, hob with an extractor hood over, microwave, washing machine, slimline dishwasher, fridge and freezer. There is a stainless steel sink unit with chrome mixer tap inset to quartz work tops, under unit lighting down lights and porcelain tiled flooring with underfloor heating.

#### Living Room Area

There is a double glazed French doors to the front which provide access to the private terrace area. There are media points, down lights and tiled flooring with underfloor heating.