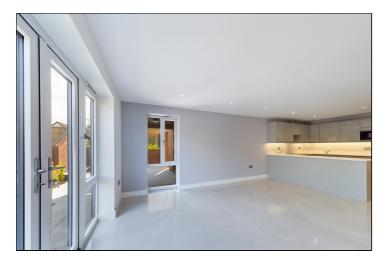

#### Kitchen/Living Room

#### 7.54m x 3.97m (24' 9" x 13' 0")

#### **Kitchen Area**

There is a range of fitted wall, base and drawer units with integrated appliances including an electric oven/grill, hob with an extractor hood over, microwave, washing machine, slimline dishwasher, fridge and freezer. There is a stainless steel sink unit with chrome mixer tap inset to quartz work tops, under unit lighting down lights and porcelain tiled flooring with underfloor heating.

#### Living Room Area

There is a double glazed French doors to the front which provide access to the private terrace area. There are media points, down lights and tiled flooring with underfloor heating.