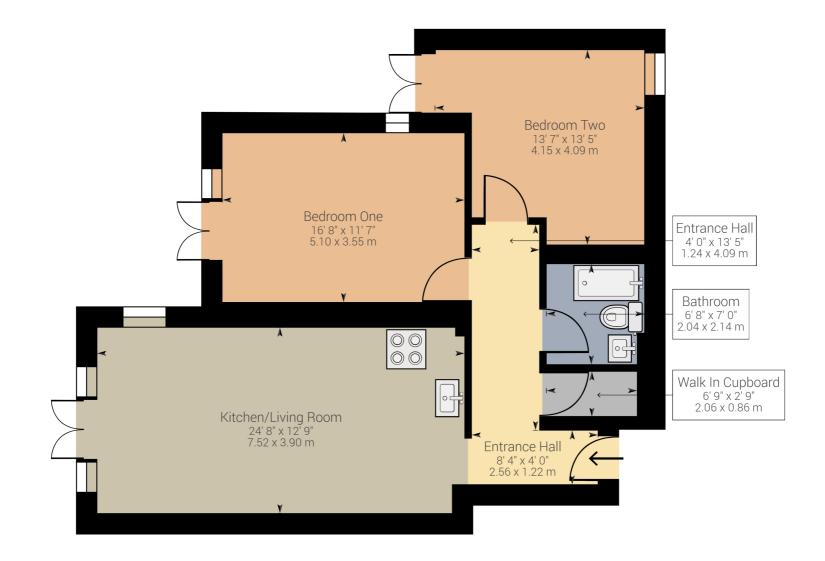

The generous accommodation of this property comprises a welcoming entrance hall with a large walk in storage cupboard, impressive open plan kitchen/living room which features doors out to a private terrace area which extends to two sides of the apartment and a stunning fitted kitchen with integrated appliances and quartz work tops.

There are two generous size double bedrooms and a well appointed bathroom.

This property is available to view now so please call Terence Painter Estate Agents now on 01843 866 866 to arrange your appointment.

#### Entrance Hall

There is porcelain tiled flooring, down lights, large walk in storage cupboard which houses the combination boiler, underfloor heating, open doorway to the kitchen living room and doors leading off to the bedrooms and bathroom.

#### **Bedroom One**

 $5.13m \times 3.63m (16' 10'' \times 11' 11'')$  There are two double glazed windows to the side of the property and French doors to the front which provide access to the private terrace area. This room features media points, carpet flooring and under floor heating.

#### **Bedroom Two**

 $4.16m \times 4.10m (13' 8'' \times 13' 5'')$  There are double glazed French doors to the private terrace area, carpet flooring, television point and underfloor heating.

#### Bathroom

2.18m x 2.05m (7' 2" x 6' 9") This well appointed room features a panelled bath with a chrome mixer tap and a rain style mixer shower over with a hand shower attachment, low level w.c with a concealed cistern, wash hand basin with chrome mixer tap inset to a vanity unit with an illuminated mirror over, chrome ladder style towel radiator, fully tiled walls, tiled flooring, extractor and down lights.

Approximate net internal area: 848.66 ft<sup>2</sup> / 78.84 m<sup>2</sup>

While every attempt has been made to ensure accuracy, all measurements are approximate, not to scale. This floor plan is for illustrative purpose only and should be used as such by any prospective tenant or purchaser.