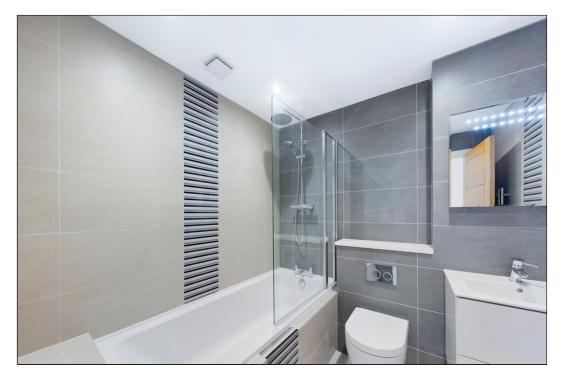

#### Bathroom

2.18m x 2.05m (7' 2" x 6' 9") This well appointed room features a panelled bath with a chrome mixer tap and a rain style mixer shower over with a hand shower attachment, low level w.c with a concealed cistern, wash hand basin with chrome mixer tap inset to a vanity unit with an illuminated mirror over, chrome ladder style towel radiator, fully tiled walls, tiled flooring, extractor and down lights.