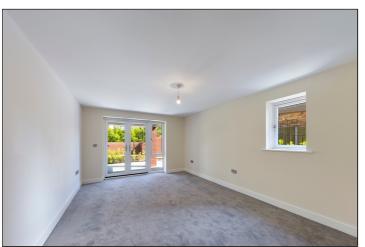

#### Kitchen/Living Room

#### 7.54m x 3.97m (24' 9" x 13' 0")

#### Living Room Area

There is a double glazed French doors to the front which provide access to the private terrace area. There are media points, down lights and tiled flooring with underfloor heating.