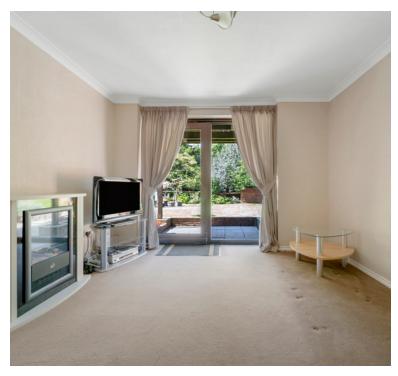

#### Lounge/diner:

6.80m x 3.92m (22' 4" x 12' 10") Radiators, two sliding double doors to the balcony

#### Kitchen:

3.53m x 2.36m (11' 7" x 7' 9") Sink unit, a range of floor and wall units, built in oven, hob, microwave and extractor hood, double glazed window, breakfast bar, larder cupboard, integrated dishwasher, fridge and washing machine