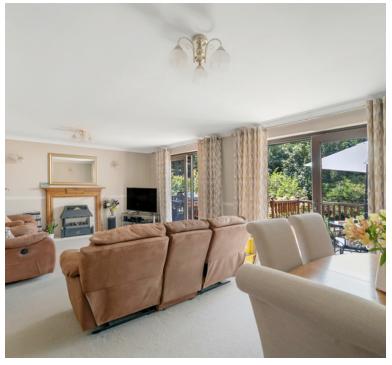

#### Lounge/diner:

6.80m x 3.92m (22' 4" x 12' 10") Radiators, two sliding double doors to the balcony