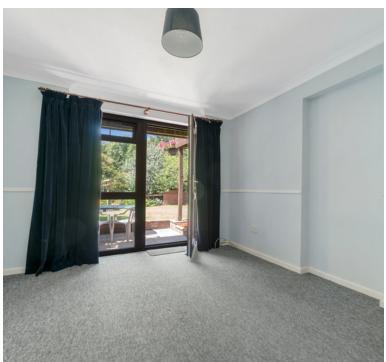

#### Bedroom 4:

 $3.94m \times 3.10m (12' 11" \times 10' 2")$  Radiator, door to the garden

## Sitting room:

3.94m x 3.20m (12' 11" x 10' 6") Radiator, sliding double glazed door to the garden