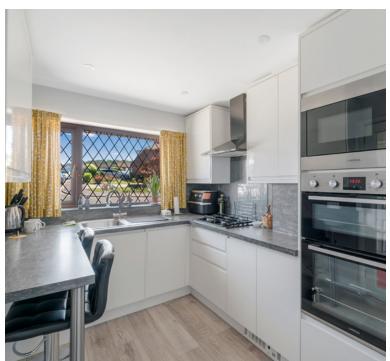

#### Kitchen:

3.53m x 2.36m (11' 7" x 7' 9") Sink unit, a range of floor and wall units, built in oven, hob, microwave and extractor hood, double glazed window, breakfast bar, larder cupboard, integrated dishwasher, fridge and washing machine