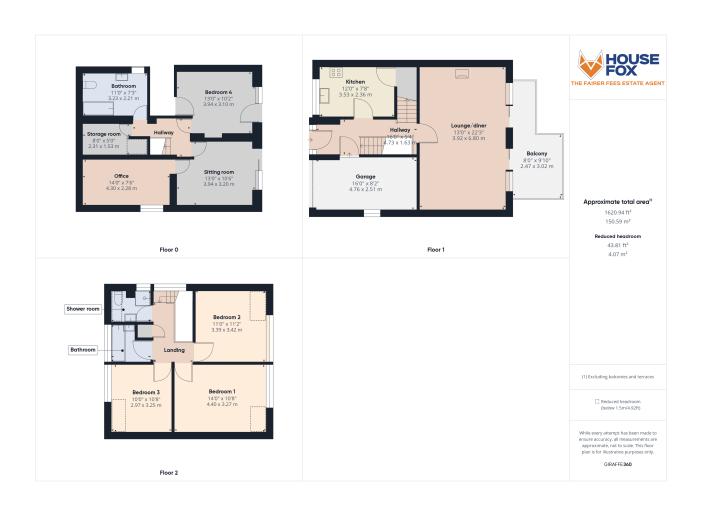

The accommodation, really can be used in so many different ways, at present it comprises on the hall floor level, a hallway with stairs going up and downstairs plus door to the integral garage, kitchen, a 22ft lounge/diner with 2 sets of doors onto the amazing balcony, a place to enjoy alfresco dining or a morning coffee. On the lower ground floor you have bedroom 4 with a door onto the garden, a bathroom, a handy walk in storage room, sitting room with door on to the garden, and a home office. The First floor you have 3 good size bedrooms, a bathroom and shower room, so altogether you have 4 bedrooms, 3 reception rooms, 3 bathrooms, kitchen, lounge/diner and an integral garage.

Lets add in the outside space, a wonderful balcony over looking the very well kept garden which is perfect for entertaining family and friends. Plus to the front, there is off street parking for at least 3 vehicles.

## Main front door to the hallway:

#### Hallway:

Stair to first floor and lower ground level, door to the integral garage

#### Lounge/diner:

6.80m x 3.92m (22' 4" x 12' 10") Radiators, two sliding double doors to the balcony

#### Kitchen:

3.53m x 2.36m (11' 7" x 7' 9") Sink unit, a range of floor and wall units, built in oven, hob, microwave and extractor hood, double glazed window, breakfast bar, larder cupboard, integrated dishwasher, fridge and washing machine

## Balcony:

A lovely place to sit and unwind, with Woodland outlook.

#### Lower ground floor:

# Hallway:

Walk in storage room, doors to the sitting room, bathroom, bedroom 4

## Sitting room:

3.94m x 3.20m (12' 11" x 10' 6") Radiator, sliding double glazed door to the garden

#### Office:

4.30m x 2.28m (14' 1" x 7' 6") Radiator, double glazed window

## Walk in storage room;

2.31m x 1.53m (7' 7" x 5' 0") Perfect for storing Christmas decorations, suitcases, hoovers etc

#### Bedroom 4:

 $3.94m \times 3.10m (12' 11" \times 10' 2")$  Radiator, door to the garden

#### Bathroom:

Bath, wash hand basin, WC (not mains drainage) double glazed window

## First floor landing:

Cupboard, double glazed window

#### Bedroom 1:

4.40m x 3.27m (14' 5" x 10' 9") Radiator, double glazed window

#### Bedroom 2:

3.42m x 3.39m (11' 3" x 11' 1") Radiator, double glazed window

#### Bedroom 3:

3.25m x 2.97m (10' 8" x 9' 9") Radiator, double glazed window

#### Bathroom:

Bath, double glazed window, wash hand basin

## Shower room:

Shower cubicle, wash hand basin, WC, double glazed window

# Garage and parking:

 $4.76m \times 2.51m (15' 7" \times 8' 3")$  A SINGLE INTREGRAL GARAGE with light and power, up and over door....to the front the driveway provides parking for 3-4 vehicles

# FLOORPLAN & EPC