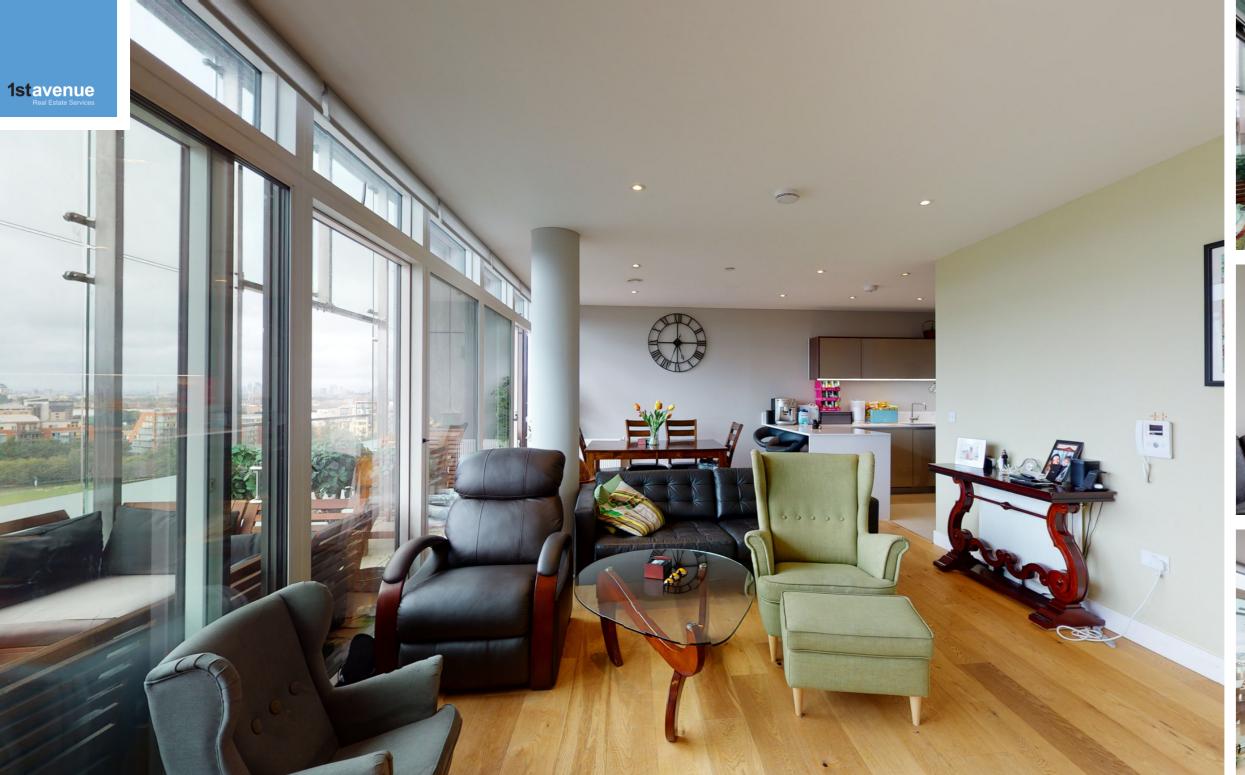

## Hugero Point, Rennie Street, London. SE10 0GS.

£790,000

 $Absolutely \ stunning \ split \ level \ apartment \ located \ in \ the \ highly \ sought \ after \ Hugero \ Point \ in \ the \ Greenwich \ Millennium \ Village \ development, \ North \ Greenwich.$ 

This incredibly spacious apartment is positioned on the ninth and tenth floor offering unrivalled views, perfect for enjoying the beautiful sunsets from the large private balconies.

Offered in fantastic condition the accommodation briefly comprises of a spacious lounge with a sleek and stylish open plan kitchen, ideal for entertaining, three bedrooms, modern family bathroom, ensuite shower room, further WC and a private parking space. The development is located minutes from North Greenwich tube station (Jubilee Line), the Emirates Cable Cars and the O2 with the many attractions within, including bars and restaurants and shops. Other notable amenities within walking distance include, schools, the rive bus, local retail park and supermarkets. The property is also primely positioned for walks along the popular Thames Path and Ecology Park.