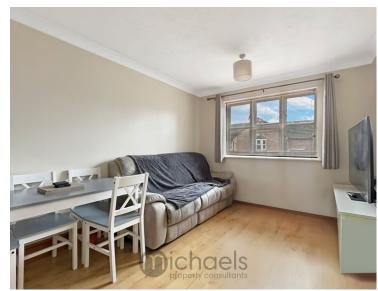

#### **Reception Room**

 $14'6" \times 9'7"$  (4.42m x 2.92m) Window to front aspect, wall mounted electric heater