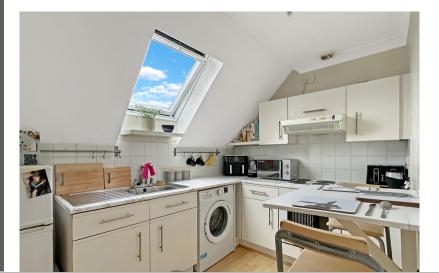

#### **Kitchen**

10' 10" x 7' 8" (3.30m x 2.34m) Fitted kitchen comprising of a range of base and eye level fitted units with work surfaces over, inset oven, four ring hob and extractor fan over, tiled splashback, inset sink, tap and drainer, space and plumbing for appliances