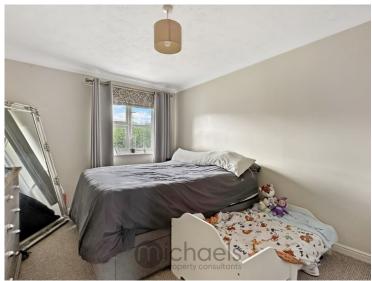

#### **Master Bedroom**

 $11'0" \times 10' 10"$  (3.35m x 3.30m) Window to front aspect, wall mounted electric heater