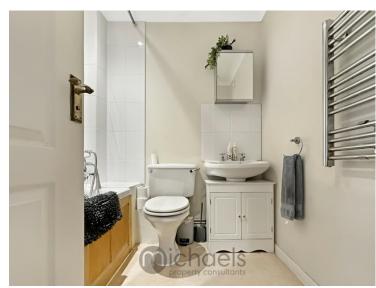

#### **Bathroom**

6' 4" x 6' 6" (1.93m x 1.98m) Vanity basin with tiled splashback, wall mounted chrome towel rail, panel bath with shower over and screen