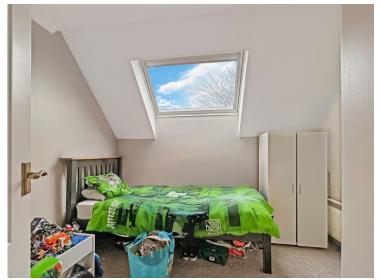

#### **Bedroom Two**

9' 8" x 6' 2" (2.95m x 1.88m) Velux style window, wall mounted electric heater