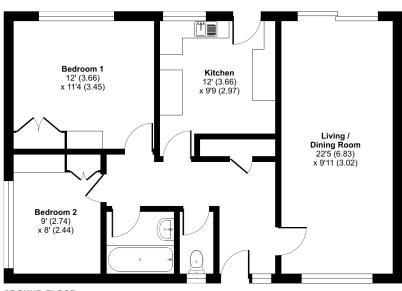

#### Thornhill Road, Warminster, BA12

Approximate Area = 755 sq ft / 70.1 sq m Garage = 128 sq ft / 11.8 sq m Total = 883 sq ft / 81.9 sq m For identification only - Not to scale

**GROUND FLOOR** 

Floor plan produced in accordance with RICS Property Measurement Standards incorporating international Property Measurement Standards (IPMS2 Residential). © ntchecom 2023. Produced for Cooper and Tanner. REF: 1037828