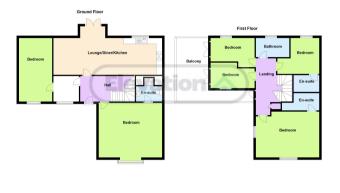

## £600,000 Freehold

- FULLY LISCENCED HMO
- Annexe with kitchen, bedroom/lounge and shower room
- Four bathroom/shower rooms
- Garage
- 6 Bedroom Detached House
- Desirable and highly sought-after location
- Viewing advised
- EPC Rating