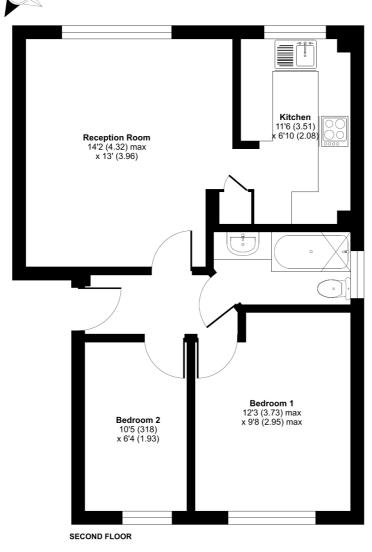

## Pempath Place, Wembley, HA9

Approximate Area = 536 sq ft / 49.7 sq m

For identification only - Not to scale

Floor plan produced in accordance with RICS Property Measurement Standards incorporating International Property Measurement Standards (IPMS2 Residential). © nichecom 2024. Produced for Cow & Co Properties Ltd. REF: 1083652