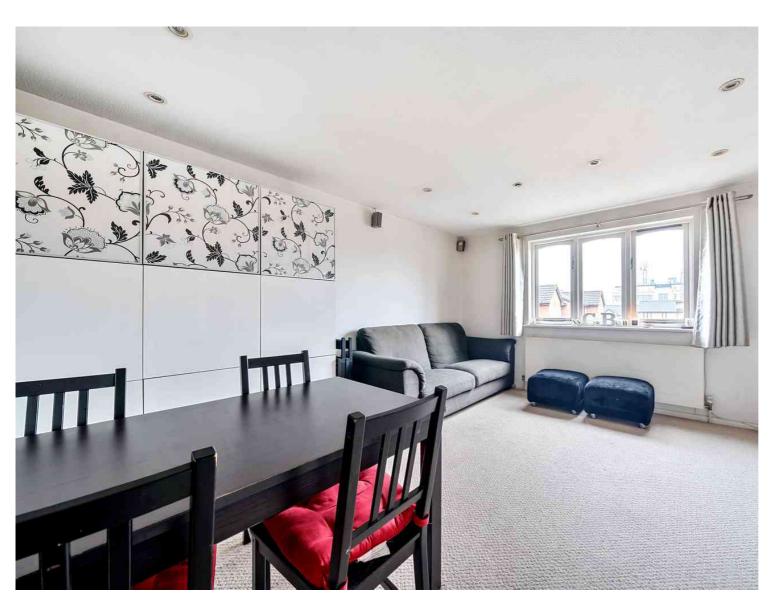

The flat is situated on the top floor of this purpose built block and is only adjoined to the neighbouring flat by one wall in the reception room and has a triple aspect letting in plenty of natural light, there is also access to a loft space for storage. There is a great size reception room/dining room, a modern fitted kitchen, modern bathroom/we and two good size bedrooms.