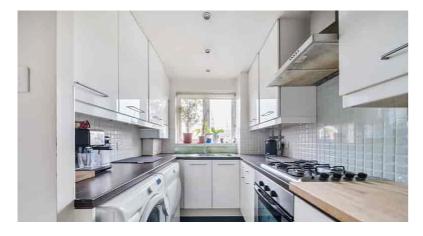

The flat is situated on the top floor of this purpose built block and is only adjoined to the neighbouring flat by one wall in the reception room and has a triple aspect letting in plenty of natural light, there is also access to a loft space for storage. There is a great size reception room/dining room, a modern fitted kitchen, modern bathroom/we and two good size bedrooms.