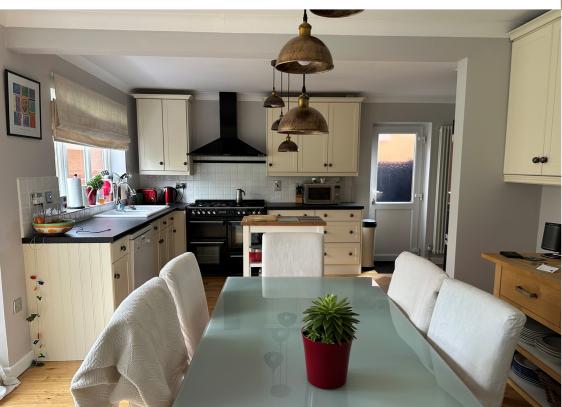

#### **RE-FITTED KITCHEN/DINING ROOM**

5.44m x 3.78m (17' 10" x 12' 5")

UPVC windows with rear aspect, UPVC panel and glazed door giving access to garden, range of eye level cupboards, one containing replacement Glow-Warm boiler for hot water and central heating, roll edged preparation surface with tiled splashback, ceramic one and a half bowl sink with mixer tap and drainer, range of drawers and cupboards under, space and plumbing for dishwasher, built in electric range oven with five ring gas hob, space for fridge/freezer, oak floor, two vertical column radiators, double doors from dining area into lounge