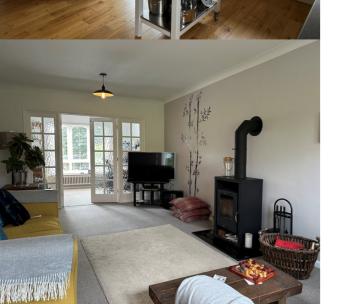

#### LOUNGE

3.40m x 6.12m (11' 2" x 20' 1")

UPVC double glazed window with rear aspect, double doors with access to study, cast iron multi burner with glass doors, two vertical column radiators, TV point