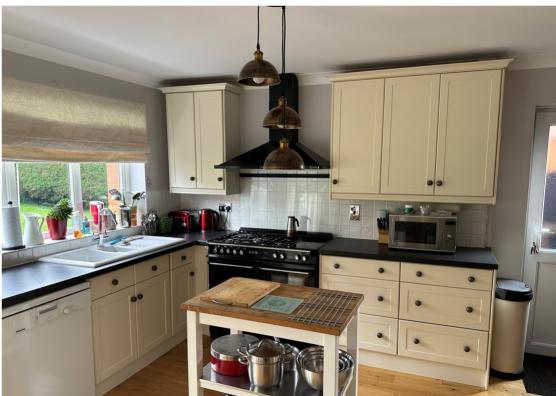

#### **RE-FITTED KITCHEN/DINING ROOM**

5.44m x 3.78m (17' 10" x 12' 5")

UPVC windows with rear aspect, UPVC panel and glazed door giving access to garden, range of eye level cupboards, one containing replacement Glow-Warm boiler for hot water and central heating, roll edged preparation surface with tiled splashback, ceramic one and a half bowl sink with mixer tap and drainer, range of drawers and cupboards under, space and plumbing for dishwasher, built in electric range oven with five ring gas hob, space for fridge/freezer, oak floor, two vertical column radiators, double doors from dining area into lounge