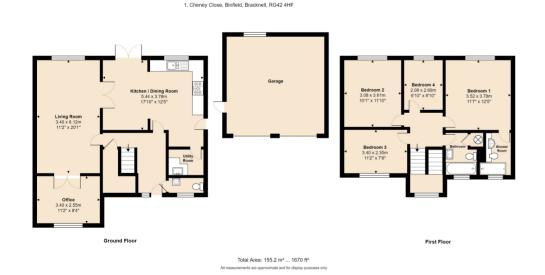

## **Room Descriptions**

## **GROUND FLOOR**

#### **ENTRANCE HALL**

Approach through composite front door via covered porch with outside security light, engineered wood floor, stairs to first floor with understairs storage cupboard, vertical column radiator, telephone point, access to lounge, kitchen and cloakroom

#### **RE-FITTED CLOAKROOM**

UPVC double glazed window with front aspect, low flush WC, hand basin with tiled splashback, coved cornice to ceiling, engineered wood floor

#### STUDY/PLAYROOM

3.40m x 2.55m (11' 2" x 8' 4")

UPVC double glazed window with front aspect, coved cornice to ceiling, radiator, TV point

#### LOUNGE

3.40m x 6.12m (11' 2" x 20' 1")

UPVC double glazed window with rear aspect, double doors with access to study, cast iron multi burner with glass doors, two vertical column radiators, TV point

#### **RE-FITTED KITCHEN/DINING ROOM**

5.44m x 3.78m (17' 10" x 12' 5")

UPVC windows with rear aspect, UPVC panel and glazed door giving access to garden, range of eye level cupboards, one containing replacement Glow-Warm boiler for hot water and central heating, roll edged preparation surface with tiled splashback, ceramic one and a half bowl sink with mixer tap and drainer, range of drawers and cupboards under, space and plumbing for dishwasher, built in electric range oven with five ring gas hob, space for fridge/freezer, oak floor, two vertical column radiators, double doors from dining area into lounge

#### **UTILITY ROOM**

Spotlights to ceiling, space and plumbing for washing machine, space for dryer, work surface with cupboard under, stainless steel circular sink

# **FIRST FLOOR**

#### LANDING

UPVC window with front aspect, access to all bedrooms and bathroom, access to loft with ladder, coved cornice to ceiling

#### **BEDROOM ONE**

3.52m x 3.78m (11' 7" x 12' 5")

UPVC double glazed window with rear aspect, range of fitted wardrobes comprised of two double and one single, coved cornice to ceiling, radiator, door to en-suite shower room

#### **RE-FITTED EN-SUITE SHOWER ROOM**

UPVC double glazed and frosted window with front aspect, large walk in power shower with side screen and floor to ceiling tiles, WC, wash basin with mixer tap and cupboards under, wall mounted cabinet with downlit mirror, heated towel radiator, spotlights to ceiling, fully tiled walls and floor

#### **BEDROOM TWO**

3.08m x 3.61m (10' 1" x 11' 10")

UPVC double glazed window with rear aspect, coved cornice to ceiling, radiator

#### **BEDROOM THREE**

3.40m x 2.35m (11' 2" x 7' 9")

UPVC double glazed window with rear aspect, coved cornice to ceiling, radiator

#### BEDROOM FOUR

2.08m x 2.69m (6' 10" x 8' 10")

UPVC double glazed window with rear aspect, radiator

### **RE-FITTED FAMILY BATHROOM**

UPVC window with front aspect, panel enclosed bath with glazed shower screen and power shower, hand basin with cupboard under and mixer tap, WC, spotlights to ceiling, fully tiled walls over bath and tiled floor, door to airing cupboard with factory lagged tank and fitted, slatted shelving.

### DETACHED DOUBLE GARAGE

5.81m x 5.47m (19' 1" x 17' 11")

With twin metal up and over doors, eaves storage area, window with rear aspect, light and power