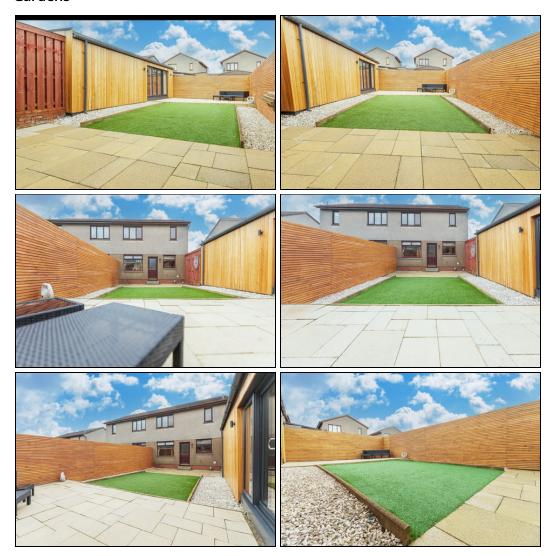

are enclosed and all low maintenance with astro turf and slabbed patio area. There is a an outdoor bar which is also being utilised as a cinema room an ideal space for entertaining. Early viewing is highly recommended on this truly move in condition property which is a credit to the current owner.

### **Ground Floor**

### **Entrance Hallway**





#### **Downstairs Toilet**





3.1m x 6.1m (10' 2" x 20' 0")

### Lounge/Dining Room









6.71m x 3.66m (22' 0" x 12' 0")

#### Kitchen

3.05m x 2.74m (10' 0" x 9' 0")





First Floor

# Top Hallway







# Bedroom









2.41m x 3.96m (7' 11" x 13' 0")

# Bedroom





3.35m x 2.74m (11' 0" x 9' 0")





# Bedroom







2.39m x 3.05m (7' 10" x 10' 0")

# Bathroom



2.2m x 2.4m (7' 3" x 7' 10")

### Cinema/Bar











## Gardens



### **Extras**

All floor coverings. Gas hob. Extractor fan. Electric oven and microwave. Washing machine and tumble dryer. TV in the bathroom.

### **SONIC TAPE**

All measurements have been taken using a sonic tape measure and therefore, may be subject to a small margin of error.













#### **MEASUREMENTS**

All measurements are approximate.

### **APPLIANCES/SERVICES**

The mention of any appliances and/or services within these Sales Particulars does not imply they are in fully working order.



### **MORTGAGE & FINANCIAL ADVICE**

Qualified Mortgage and Financial Consultants can provide you with up to the minute information on many of the rates available. To arrange an appointment telephone this office. YOUR HOME IS AT RISK IF YOU DO NOT KEEP UP REPAYMENTS ON A MORTGAGE OR OTH