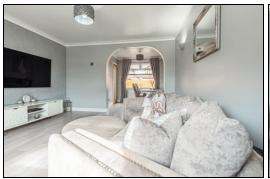

newly completed family bathroom comprising of walk in shower cubicle. Wall hung WC. Bath. Vanity unit housing the wash hand basin. LED mirror, TV and feature lighting. The property also benefits from gas central heating, double glazing and oak doors throughout. The front gardens are open with mono block driveway leading to the driveway. The rear gardens are enclosed and all low maintenance with astro turf and slabbed patio area. There is a an outdoor bar which is also being utilised as a cinema room an ideal space for entertaining. Early viewing is highly recommended on this truly move in condition property which is a credit to the current owner.

### **Ground Floor**

### **Entrance Hallway**





#### **Downstairs Toilet**





3.1m x 6.1m (10' 2" x 20' 0")

### Lounge/Dining Room









6.71m x 3.66m (22' 0" x 12' 0")

#### Kitchen

3.05m x 2.74m (10' 0" x 9' 0")





First Floor

# Top Hallway







# Bedroom









2.41m x 3.96m (7' 11" x 13' 0")

# Bedroom





3.35m x 2.74m (11' 0" x 9' 0")





# Bedroom







2.39m x 3.05m (7' 10" x 10' 0")

# Bathroom



2.2m x 2.4m (7' 3" x 7' 10")

### Cinema/Bar











## Gardens



### **Extras**

All floor coverings. Gas hob. Extractor fan. Electric oven and microwave. Washing machine and tumble dryer. TV in the bathroom.

### **SONIC TAPE**

All measurements have been taken using a sonic tape measure and therefore, may be subject to a small margin of error.













#### **MEASUREMENTS**

All measurements are approximate.

### **APPLIANCES/SERVICES**

The mention of any appliances and/or services within these