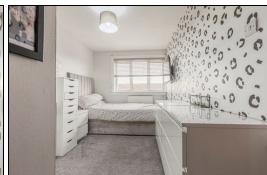

# Bedroom

2.41m x 3.96m (7' 11" x 13' 0")

# Bedroom

3.35m x 2.74m (11' 0" x 9' 0")

# Bedroom

2.39m x 3.05m (7' 10" x 10' 0")