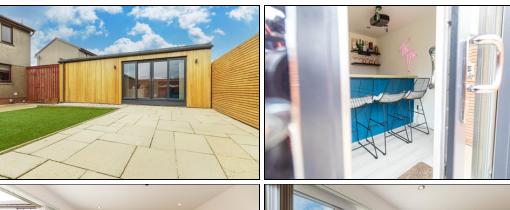

eway. The rear gardens are enclosed and all low maintenance with astro turf and slabbed patio area. There is a an outdoor bar which is also being utilised as a cinema room an ideal space for entertaining. Early viewing is highly recommended on this truly move in condition property which is a credit to the current owner.

### **Ground Floor**

### **Entrance Hallway**





#### **Downstairs Toilet**





3.1m x 6.1m (10' 2" x 20' 0")

### Lounge/Dining Room









6.71m x 3.66m (22' 0" x 12' 0")

#### Kitchen

3.05m x 2.74m (10' 0" x 9' 0")





First Floor

# Top Hallway







# Bedroom









2.41m x 3.96m (7' 11" x 13' 0")

# Bedroom





3.35m x 2.74m (11' 0" x 9' 0")





# Bedroom







2.39m x 3.05m (7' 10" x 10' 0")

# Bathroom



2.2m x 2.4m (7' 3" x 7' 10")

### Cinema/Bar











## Gardens



### **Extras**

All floor coverings. Gas hob. Extractor fan. Electric oven and microwave. Washing machine and tumble dryer. TV in the bathroom.

### **SONIC TAPE**

All measurements have been taken using a sonic tape measure and therefore, may be subject to a small margin of error.













#### **MEASUREMENTS**

All measurements are approximate.

### **APPLIANCES/SERVICES**

The mention of any appliances and/or services within these Sales Particulars does not imply they are in fully working order.



### **MORTGAGE & FINANCIAL ADVICE**

Qualified Mortgage and Financial Consultants can provide you with up to the minute information on many of the rates available. To arrange an appointment telephone this office. YOUR HOME IS AT RISK IF YOU DO NOT KEEP UP REPAYMENT