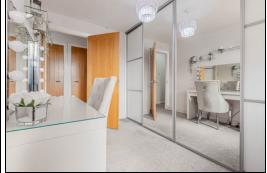

# Bedroom

2.41m x 3.96m (7' 11" x 13' 0")

# Bedroom

3.35m x 2.74m (11' 0" x 9' 0")

# Bedroom

2.39m x 3.05m (7' 10" x 10' 0")