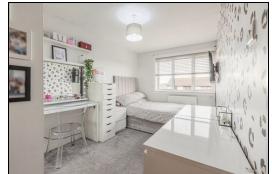

# Bedroom

2.41m x 3.96m (7' 11" x 13' 0")

# Bedroom

3.35m x 2.74m (11' 0" x 9' 0")

# Bedroom

2.39m x 3.05m (7' 10" x 10' 0")