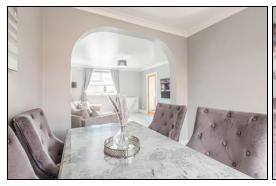

. Bath. Vanity unit housing the wash hand basin. LED mirror, TV and feature lighting. The property also benefits from gas central heating, double glazing and oak doors throughout. The front gardens are open with mono block driveway leading to the driveway. The rear gardens are enclosed and all low maintenance with astro turf and slabbed patio area. There is a an outdoor bar which is also being utilised as a cinema room an ideal space for entertaining. Early viewing is highly recommended on this truly move in condition property which is a credit to the current owner.

### **Ground Floor**

### **Entrance Hallway**





#### **Downstairs Toilet**





3.1m x 6.1m (10' 2" x 20' 0")

### Lounge/Dining Room









6.71m x 3.66m (22' 0" x 12' 0")

#### Kitchen

3.05m x 2.74m (10' 0" x 9' 0")





First Floor

# Top Hallway







# Bedroom









2.41m x 3.96m (7' 11" x 13' 0")

# Bedroom





3.35m x 2.74m (11' 0" x 9' 0")





# Bedroom







2.39m x 3.05m (7' 10" x 10' 0")

# Bathroom



2.2m x 2.4m (7' 3" x 7' 10")

### Cinema/Bar











## Gardens



### **Extras**

All floor coverings. Gas hob. Extractor fan. Electric oven and microwave. Washing machine and tumble dryer. TV in the bathroom.

### **SONIC TAPE**

All measurements have been taken using a sonic tape measure and therefore, may be subject to a small margin of error.













#### **MEASUREMENTS**

All measurements are approximate.

### **APPLIANCES/SERVICES**

The mention of any appliances and/or services within these Sales Particulars does not imply they are in fully working order.



### **MORTGAGE