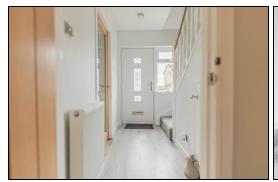

st floor has top hallway. There are three bedrooms two of which have mirrored wardrobes. Modern newly completed family bathroom comprising of walk in shower cubicle. Wall hung WC. Bath. Vanity unit housing the wash hand basin. LED mirror, TV and feature lighting. The property also benefits from gas central heating, double glazing and oak doors throughout. The front gardens are open with mono block driveway leading to the driveway. The rear gardens are enclosed and all low maintenance with astro turf and slabbed patio area. There is a an outdoor bar which is also being utilised as a cinema room an ideal space for entertaining. Early viewing is highly recommended on this truly move in condition property which is a credit to the current owner.

### **Ground Floor**

### **Entrance Hallway**





#### **Downstairs Toilet**





3.1m x 6.1m (10' 2" x 20' 0")

### Lounge/Dining Room









6.71m x 3.66m (22' 0" x 12' 0")

#### Kitchen

3.05m x 2.74m (10' 0" x 9' 0")





First Floor

# Top Hallway







# Bedroom









2.41m x 3.96m (7' 11" x 13' 0")

# Bedroom





3.35m x 2.74m (11' 0" x 9' 0")





# Bedroom







2.39m x 3.05m (7' 10" x 10' 0")

# Bathroom



2.2m x 2.4m (7' 3" x 7' 10")

### Cinema/Bar











## Gardens



### **Extras**

All floor coverings. Gas hob. Extractor fan. Electric oven and microwave. Washing machine and tumble dryer. TV in the bathroom.

### **SONIC TAPE**

All measurements have been taken using a sonic tape measure and therefore, may be subject to a small margin of error.













#### **MEASUREMENTS**

All measurements are approxi