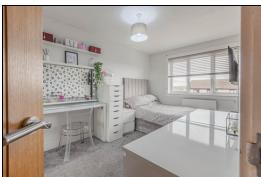

# Bedroom

2.41m x 3.96m (7' 11" x 13' 0")

# Bedroom

3.35m x 2.74m (11' 0" x 9' 0")

# Bedroom

2.39m x 3.05m (7' 10" x 10' 0")