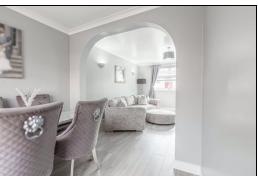

Bath. Vanity unit housing the wash hand basin. LED mirror, TV and feature lighting. The property also benefits from gas central heating, double glazing and oak doors throughout. The front gardens are open with mono block driveway leading to the driveway. The rear gardens are enclosed and all low maintenance with astro turf and slabbed patio area. There is a an outdoor bar which is also being utilised as a cinema room an ideal space for entertaining. Early viewing is highly recommended on this truly move in condition property which is a credit to the current owner.

### **Ground Floor**

### **Entrance Hallway**





#### **Downstairs Toilet**





3.1m x 6.1m (10' 2" x 20' 0")

### Lounge/Dining Room









6.71m x 3.66m (22' 0" x 12' 0")

#### Kitchen

3.05m x 2.74m (10' 0" x 9' 0")





First Floor

# Top Hallway







# Bedroom









2.41m x 3.96m (7' 11" x 13' 0")

# Bedroom





3.35m x 2.74m (11' 0" x 9' 0")





# Bedroom







2.39m x 3.05m (7' 10" x 10' 0")

# Bathroom



2.2m x 2.4m (7' 3" x 7' 10")

### Cinema/Bar











## Gardens



### **Extras**

All floor coverings. Gas hob. Extractor fan. Electric oven and microwave. Washing machine and tumble dryer. TV in the bathroom.

### **SONIC TAPE**

All measurements have been taken using a sonic tape measure and therefore, may be subject to a small margin of error.













#### **MEASUREMENTS**

All measurements are approximate.

### **APPLIANCES/SERVICES**

The mention of any appliances and/or services within these Sales Particulars does not imply they are in fully working order.



### **MORTGAGE &