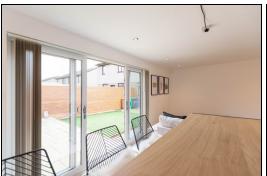

# Bedroom

2.41m x 3.96m (7' 11" x 13' 0")

# Bedroom

3.35m x 2.74m (11' 0" x 9' 0")

# Bedroom

2.39m x 3.05m (7' 10" x 10' 0")