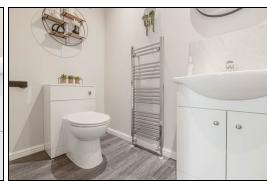

#### **Downstairs Toilet**

3.1m x 6.1m (10' 2" x 20' 0")

# Bathroom

2.2m x 2.4m (7' 3" x 7' 10")