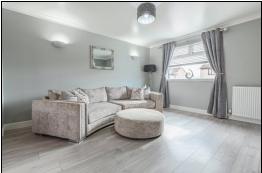

ewly completed family bathroom comprising of walk in shower cubicle. Wall hung WC. Bath. Vanity unit housing the wash hand basin. LED mirror, TV and feature lighting. The property also benefits from gas central heating, double glazing and oak doors throughout. The front gardens are open with mono block driveway leading to the driveway. The rear gardens are enclosed and all low maintenance with astro turf and slabbed patio area. There is a an outdoor bar which is also being utilised as a cinema room an ideal space for entertaining. Early viewing is highly recommended on this truly move in condition property which is a credit to the current owner.

### **Ground Floor**

### **Entrance Hallway**





#### **Downstairs Toilet**





3.1m x 6.1m (10' 2" x 20' 0")

### Lounge/Dining Room









6.71m x 3.66m (22' 0" x 12' 0")

#### Kitchen

3.05m x 2.74m (10' 0" x 9' 0")





First Floor

# Top Hallway







# Bedroom









2.41m x 3.96m (7' 11" x 13' 0")

# Bedroom





3.35m x 2.74m (11' 0" x 9' 0")





# Bedroom







2.39m x 3.05m (7' 10" x 10' 0")

# Bathroom



2.2m x 2.4m (7' 3" x 7' 10")

### Cinema/Bar











## Gardens



### **Extras**

All floor coverings. Gas hob. Extractor fan. Electric oven and microwave. Washing machine and tumble dryer. TV in the bathroom.

### **SONIC TAPE**

All measurements have been taken using a sonic tape measure and therefore, may be subject to a small margin of error.













#### **MEASUREMENTS**

All measurements are approximate.

### **APPLIANCES/SERVICES**

The mention of any appliances and/or services within these Sa