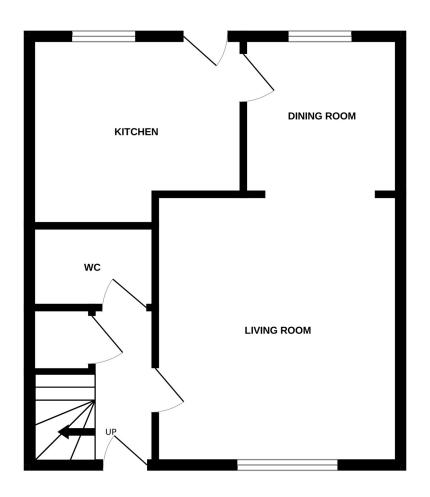

### **Ground Floor**

### **Entrance Hallway**

#### **Downstairs Toilet**

3.1m x 6.1m (10' 2" x 20' 0")

### Lounge/Dining Room

6.71m x 3.66m (22' 0" x 12' 0")

#### Kitchen

3.05m x 2.74m (10' 0" x 9' 0")

First Floor