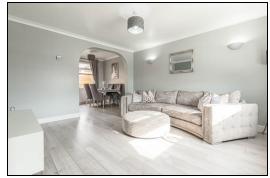

dern newly completed family bathroom comprising of walk in shower cubicle. Wall hung WC. Bath. Vanity unit housing the wash hand basin. LED mirror, TV and feature lighting. The property also benefits from gas central heating, double glazing and oak doors throughout. The front gardens are open with mono block driveway leading to the driveway. The rear gardens are enclosed and all low maintenance with astro turf and slabbed patio area. There is a an outdoor bar which is also being utilised as a cinema room an ideal space for entertaining. Early viewing is highly recommended on this truly move in condition property which is a credit to the current owner.

### **Ground Floor**

### **Entrance Hallway**





#### **Downstairs Toilet**





3.1m x 6.1m (10' 2" x 20' 0")

### Lounge/Dining Room









6.71m x 3.66m (22' 0" x 12' 0")

#### Kitchen

3.05m x 2.74m (10' 0" x 9' 0")





First Floor

# Top Hallway







# Bedroom









2.41m x 3.96m (7' 11" x 13' 0")

# Bedroom





3.35m x 2.74m (11' 0" x 9' 0")





# Bedroom







2.39m x 3.05m (7' 10" x 10' 0")

# Bathroom



2.2m x 2.4m (7' 3" x 7' 10")

### Cinema/Bar











## Gardens



### **Extras**

All floor coverings. Gas hob. Extractor fan. Electric oven and microwave. Washing machine and tumble dryer. TV in the bathroom.

### **SONIC TAPE**

All measurements have been taken using a sonic tape measure and therefore, may be subject to a small margin of error.













#### **MEASUREMENTS**

All measurements are approximate.

### **APPLIANCES/SERVICES**

The mention of any appliances and/or services within th