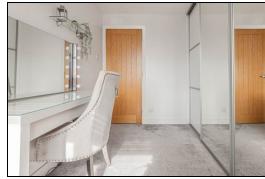

# Top Hallway

# Bedroom

2.41m x 3.96m (7' 11" x 13' 0")

# Bedroom

3.35m x 2.74m (11' 0" x 9' 0")

# Bedroom

2.39m x 3.05m (7' 10" x 10' 0")