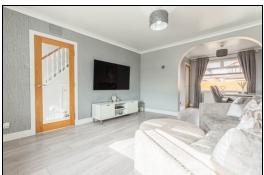

rn newly completed family bathroom comprising of walk in shower cubicle. Wall hung WC. Bath. Vanity unit housing the wash hand basin. LED mirror, TV and feature lighting. The property also benefits from gas central heating, double glazing and oak doors throughout. The front gardens are open with mono block driveway leading to the driveway. The rear gardens are enclosed and all low maintenance with astro turf and slabbed patio area. There is a an outdoor bar which is also being utilised as a cinema room an ideal space for entertaining. Early viewing is highly recommended on this truly move in condition property which is a credit to the current owner.

### **Ground Floor**

### **Entrance Hallway**





#### **Downstairs Toilet**





3.1m x 6.1m (10' 2" x 20' 0")

### Lounge/Dining Room









6.71m x 3.66m (22' 0" x 12' 0")

#### Kitchen

3.05m x 2.74m (10' 0" x 9' 0")





First Floor

# Top Hallway







# Bedroom









2.41m x 3.96m (7' 11" x 13' 0")

# Bedroom





3.35m x 2.74m (11' 0" x 9' 0")





# Bedroom







2.39m x 3.05m (7' 10" x 10' 0")

# Bathroom



2.2m x 2.4m (7' 3" x 7' 10")

### Cinema/Bar











## Gardens



### **Extras**

All floor coverings. Gas hob. Extractor fan. Electric oven and microwave. Washing machine and tumble dryer. TV in the bathroom.

### **SONIC TAPE**

All measurements have been taken using a sonic tape measure and therefore, may be subject to a small margin of error.













#### **MEASUREMENTS**

All measurements are approximate.

### **APPLIANCES/SERVICES**

The mention of any appliances and/or services within thes