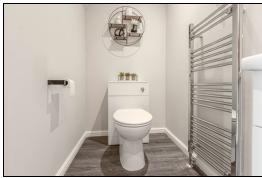

are three bedrooms two of which have mirrored wardrobes. Modern newly completed family bathroom comprising of walk in shower cubicle. Wall hung WC. Bath. Vanity unit housing the wash hand basin. LED mirror, TV and feature lighting. The property also benefits from gas central heating, double glazing and oak doors throughout. The front gardens are open with mono block driveway leading to the driveway. The rear gardens are enclosed and all low maintenance with astro turf and slabbed patio area. There is a an outdoor bar which is also being utilised as a cinema room an ideal space for entertaining. Early viewing is highly recommended on this truly move in condition property which is a credit to the current owner.

### **Ground Floor**

### **Entrance Hallway**





#### **Downstairs Toilet**





3.1m x 6.1m (10' 2" x 20' 0")

### Lounge/Dining Room









6.71m x 3.66m (22' 0" x 12' 0")

#### Kitchen

3.05m x 2.74m (10' 0" x 9' 0")





First Floor

# Top Hallway







# Bedroom









2.41m x 3.96m (7' 11" x 13' 0")

# Bedroom





3.35m x 2.74m (11' 0" x 9' 0")





# Bedroom







2.39m x 3.05m (7' 10" x 10' 0")

# Bathroom



2.2m x 2.4m (7' 3" x 7' 10")

### Cinema/Bar











## Gardens



### **Extras**

All floor coverings. Gas hob. Extractor fan. Electric oven and microwave. Washing machine and tumble dryer. TV in the bathroom.

### **SONIC TAPE**

All measurements have been taken using a sonic tape measure and therefore, may be subject to a small margin of error.













#### **MEASUREMENTS**

All measurements are approximate.

### **APPLIANCES/SERVICES