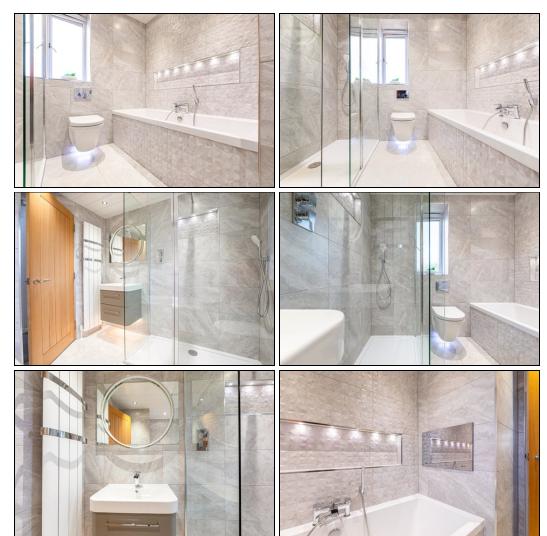

pen with mono block driveway leading to the driveway. The rear gardens are enclosed and all low maintenance with astro turf and slabbed patio area. There is a an outdoor bar which is also being utilised as a cinema room an ideal space for entertaining. Early viewing is highly recommended on this truly move in condition property which is a credit to the current owner.

### **Ground Floor**

### **Entrance Hallway**





#### **Downstairs Toilet**





3.1m x 6.1m (10' 2" x 20' 0")

### Lounge/Dining Room









6.71m x 3.66m (22' 0" x 12' 0")

#### Kitchen

3.05m x 2.74m (10' 0" x 9' 0")





First Floor

# Top Hallway







# Bedroom









2.41m x 3.96m (7' 11" x 13' 0")

# Bedroom





3.35m x 2.74m (11' 0" x 9' 0")





# Bedroom







2.39m x 3.05m (7' 10" x 10' 0")

# Bathroom



2.2m x 2.4m (7' 3" x 7' 10")

### Cinema/Bar











## Gardens



### **Extras**

All floor coverings. Gas hob. Extractor fan. Electric oven and microwave. Washing machine and tumble dryer. TV in the bathroom.

### **SONIC TAPE**

All measurements have been taken using a sonic tape measure and therefore, may be subject to a small margin of error.













#### **MEASUREMENTS**

All measurements are approximate.

### **APPLIANCES/SERVICES**

The mention of any appliances and/or services within these Sales Particulars does not imply they are in fully working order.



### **MORTGAGE & FINANCIAL ADVICE**

Qualified Mortgage and Financial Consultants can provide you with up to the minute information on many of the rates available. To arrange an appointment telephone this office. YOUR