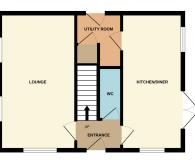

### **UPVC DOOR TO:**

# **ENTRANCE HALL**

Karndean flooring, stairs to first floor accommodation.

### **CLOAKROOM**

Fitted with a two piece suite comprising wash hand basin and WC. Extractor fan, Karndean flooring.

# KITCHEN / DINER

18' 0" x 8' 1" (5.49m x 2.46m) (approx) Fitted with a range of eye level and base units with worktop over. Stainless steel sink and drainer. Oven and gas hob with extractor fan over. Integrated fridge / freezer., and dishwasher. Radiator, Karndean flooring. Two UPVC double glazed windows, UPVC double glazed French doors to the garden.

### **UTILITY ROOM**

UPVC double glazed door to the driveway. Cupboard, radiator, Karndean flooring. Space and plumbing for washing machine and tumble dryer.

### **LOUNGE**

18' 0"  $\times$  10' 0" (5.49m  $\times$  3.05m) (approx) Three UPVC double glazed windows. Two radiators.

# **AGENT NOTE:**

The floor plan is for illustrative purposes only. Fixtures and fittings do not represent the current state of the property. Not to scale and is meant as a guide only.