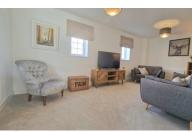

### **LOUNGE**

18' 0"  $\times$  10' 0" (5.49m  $\times$  3.05m) (approx) Three UPVC double glazed windows. Two radiators.