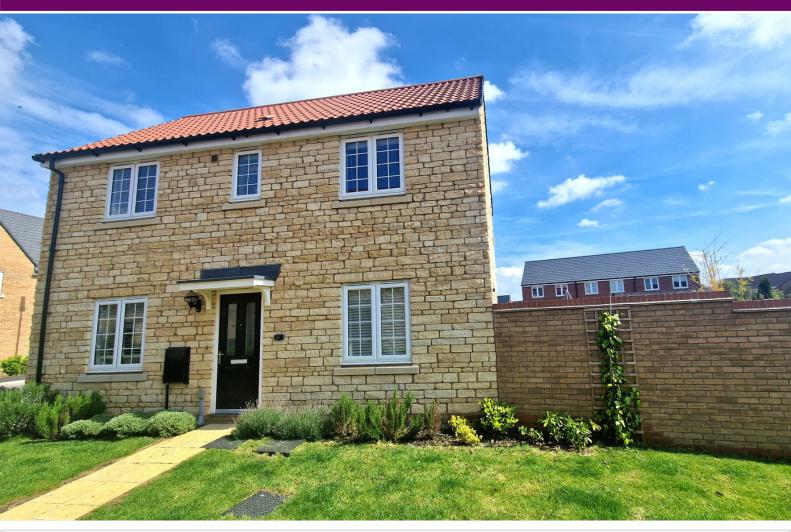

37 Brewton Drive, Deeping St James PE6 8GR

£325,000

\*\*\* DETACHED STONE HOUSE \*\*\* This three double bedroom property would make an ideal family home. Briefly comprising entrance hall, kitchen/diner with French doors into garden, utility room, lounge, and cloakroom. To the first floor, there are three good sized bedrooms, one with en suite, and a family bathroom. Outside, there are gardens front and side, and driveway providing ample off road parking. EPC Energy rating B - Council Tax Band C.

# **OUTSIDE**

To the front of the property, the garden is laid to lawn with shrubs, and path leading to the front door.

To the side, the garden is laid to lawn , and enclosed by timber fencing and walling to one side. A gate leads to the driveway. Well maintained Indian porcelain patio.