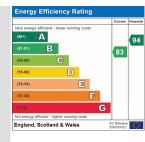

37 Brewton Drive, Deeping St James PE6 8GR

£325,000

\*\*\* DETACHED STONE HOUSE \*\*\* This three double bedroom property would make an ideal family home. Briefly comprising entrance hall, kitchen/diner with French doors into garden, utility room, lounge, and cloakroom. To the first floor, there are three good sized bedrooms, one with en suite, and a family bathroom. Outside, there are gardens front and side, and driveway providing ample off road parking. EPC Energy rating B - Council Tax Band C.