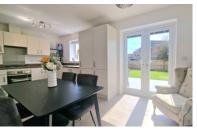

# KITCHEN / DINER

18' 0" x 8' 1" (5.49m x 2.46m) (approx) Fitted with a range of eye level and base units with worktop over. Stainless steel sink and drainer. Oven and gas hob with extractor fan over. Integrated fridge / freezer., and dishwasher. Radiator, Karndean flooring. Two UPVC double glazed windows, UPVC double glazed French doors to the garden.