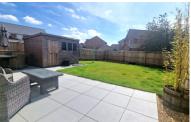

# **OUTSIDE**

To the front of the property, the garden is laid to lawn with shrubs, and path leading to the front door.

To the side, the garden is laid to lawn , and enclosed by timber fencing and walling to one side. A gate leads to the driveway. Well maintained Indian porcelain patio.