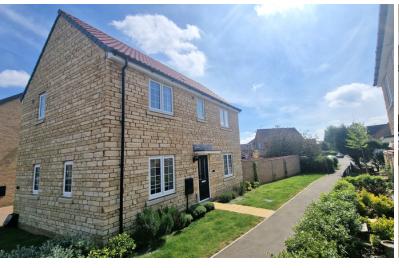

37 Brewton Drive, Deeping St James PE6 8GR

£325,000

\*\*\* DETACHED STONE HOUSE \*\*\* This three double bedroom property would make an ideal family home. Briefly comprising entrance hall, kitchen/diner with French doors into garden, utility room, lounge, and cloakroom. To the first floor, there are three good sized bedrooms, one with en suite, and a family bathroom. Outside, there are gardens front and side, and driveway providing ample off road parking. EPC Energy rating B - Council Tax Band C.

# **OUTSIDE**

To the front of the property, the garden is laid to lawn with shrubs, and path leading to the front door.

To the side, the garden is laid to lawn , and enclosed by timber fencing and walling to one side. A gate leads to the driveway. Well maintained Indian porcelain patio.