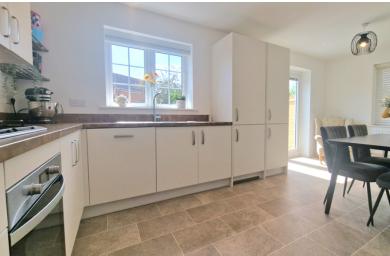

# KITCHEN / DINER

18' 0" x 8' 1" (5.49m x 2.46m) (approx) Fitted with a range of eye level and base units with worktop over. Stainless steel sink and drainer. Oven and gas hob with extractor fan over. Integrated fridge / freezer., and dishwasher. Radiator, Karndean flooring. Two UPVC double glazed windows, UPVC double glazed French doors to the garden.