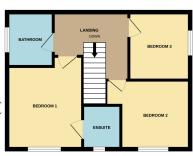

# **LANDING**

Loft access. Doors to:

# **BEDROOM ONE**

12' 0" max x 10' 0" (3.66m max x 3.05m) UPVC double glazed window. Radiator. Door to:

# **EN SUITE**

Fitted with a three piece suite comprising shower cubicle, wash hand basin and WC. Radiator. Frosted UPVC double glazed window. Radiator.

# **BEDROOM TWO**

12' 1" max (10' min) x 9' 0" (3.68m max (3.05m min) x 2.74m UPVC double glazed window. Radiator.

### **BEDROOM THREE**

11'8" x 9'0" (3.56m x 2.74m) UPVC double glazed window. Radiator.

# **BATHROOM**

Fitted with a three piece suite comprising bath with shower mixer tap, wash hand basin and WC. Radiator, UPVC double glazed window.

# **AGENT NOTE:**

The floor plan is for illustrative purposes only. Fixtures and fittings do not represent the current state of the property. Not to scale and is meant as a guide only.