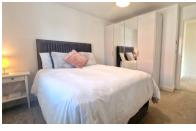

# **BEDROOM ONE**

12' 0" max x 10' 0" (3.66m max x 3.05m) UPVC double glazed window. Radiator. Door to: