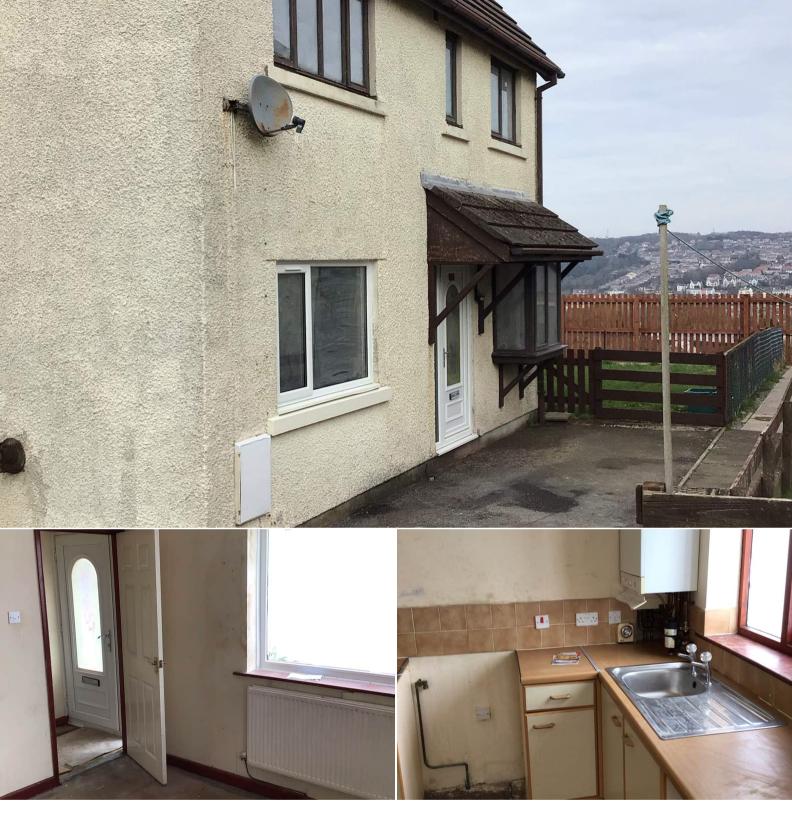

## Brakeside Gardens Whitehaven

Bettermove are proud to present this 2 bedroom semi-detached house in Whitehaven available with no forward chain.

The property benefits from double glazing, gas central heating throughout and has off street parking available via the driveway. The council tax band is A.

The interior of this beautifully presented property comprises a spacious living room and fitted kitchen on the ground floor. The first floor consists of 2 bedrooms and the family bathroom. The exterior boasts a private rear garden, perfect for enjoying the summer months.