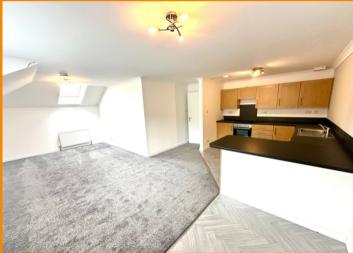

## **PROPERTY DETAILS**

\*\*\* NEW PRICE - SUBSTANTIALLY BELOW HOME REPORT VALUE \*\*\*\* A • stunning PENT HOUSE APARTMENT, positioned within the sought after • development of Finglassie which is located on the southern edge of the Town. Fabulously appointed accommodation comprises: Hall with great storage, a magnificent Lounge /Dining room with open plan kitchen, two • double bedrooms and a beautiful redesigned shower room. An exclusive property awaits you.

## **KEY FEATURES**

- An EXCLUSIVE PENTHOUSE APPARTMENT
- Positioned within the sought after Finglassie
  Development which is located on the southern
  edge of the town.
- Well kept, recently decorated shared internal hall and staircases
- Fabulous Lounge Dining Room with modern open plan kitchen
- Two good sized bedrooms both with built in wardrobes.
- Beautifully redesigned Family Shower Room
- Fresh decor, new quality carpeting and floor coverings, double glazing, central heating
- An EXCLUSSIVE PROPERTY awaits you