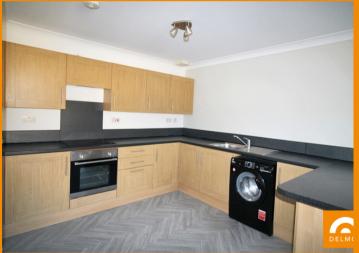

## **PROPERTY DETAILS**

\*\*\* NEW PRICE - SUBSTANTIALLY BELOW HOME REPORT VALUE \*\*\*\* A • stunning PENT HOUSE APARTMENT, positioned within the sought after • development of Finglassie which is located on the southern edge of the Town. Fabulously appointed accommodation comprises: Hall with great storage, a magnificent Lounge /Dining room with open plan kitchen, two • double bedrooms and a beautiful redesigned shower room. An exclusive property awaits you.

## **KEY FEATURES**

- An EXCLUSIVE PENTHOUSE APPARTMENT
- Positioned within the sought after Finglassie
  Development which is located on the southern
  edge of the town.
- Well kept, recently decorated shared internal hall and staircases
- Fabulous Lounge Dining Room with modern open plan kitchen
- Two good sized bedrooms both with built in wardrobes.
- Beautifully redesigned Family Shower Room
- Fresh decor, new quality carpeting and floor coverings, double glazing, central heating
- An EXCLUSSIVE PROPERTY awaits you