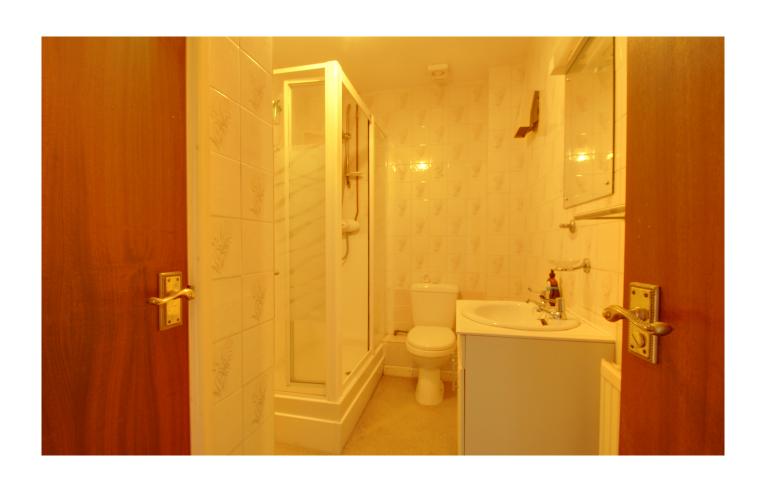

#### **DESCRIPTION**

A double glazed door leads into the private entrance hall with built in storage cupboard and staircase rising to the first floor. The landing gives access to principal rooms as well as the door and staircase to the master bedroom on the second floor. The spacious sitting room has an open view to the front and leads into the galley style kitchen which is fitted with a range of units incorporating work surfaces, wall mounted gas boiler, plumbing for washing machine, gas cooker, cooker hood, space for freestanding under counter fridge and freezer. An arch then leads into the dining room with walk in understairs cupboard with light. The shower room has low wc, wash hand basin inset into vanity unit and twin shower cubicle. There is also a linen cupboard with electric heater. Further along the landing is bedroom two - a double bedroom with a fitted range of units including double wardrobes, bridging units and headboard.