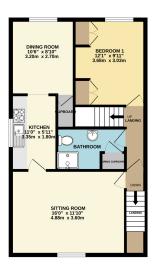

#### **DESCRIPTION**

A double glazed door leads into the private entrance hall with built in storage cupboard and staircase rising to the first floor. The landing gives access to principal rooms as well as the door and staircase to the master bedroom on the second floor. The spacious sitting room has an open view to the front and leads into the galley style kitchen which is fitted with a range of units incorporating work surfaces, wall mounted gas boiler, plumbing for washing machine, gas cooker, cooker hood, space for freestanding under counter fridge and freezer. An arch then leads into the dining room with walk in understairs cupboard with light. The shower room has low wc, wash hand basin inset into vanity unit and twin shower cubicle. There is also a linen cupboard with electric heater. Further along the landing is bedroom two - a double bedroom with a fitted range of units including double wardrobes, bridging units and headboard.

The master bedroom is located on the second floor. This good sized room has an ensuite bathroom with panel enclosed bath, low level, wc and wash hand basin inset into vanity unit. There is also eaves storage cupboards.

The property benefits from a gas radiator heating system and double glazing.

#### **OUTSIDE**

To the front of the property is allocated parking for each of the four apartments. These are marked and can accommodate two cars parked in tandem. The driveway continues to the rear of the property and to the garage block. The garage for the property is the 2nd on the right with up and over door, power, light and security light. There is also a communal paved terrace.