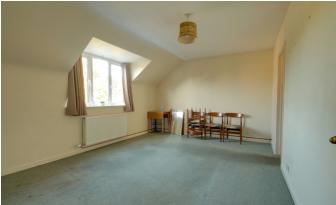

#### **DESCRIPTION**

A double glazed door leads into the private entrance hall with built in storage cupboard and staircase rising to the first floor. The landing gives access to principal rooms as well as the door and staircase to the master bedroom on the second floor. The spacious sitting room has an open view to the front and leads into the galley style kitchen which is fitted with a range of units incorporating work surfaces, wall mounted gas boiler, plumbing for washing machine, gas cooker, cooker hood, space for freestanding under counter fridge and freezer. An arch then leads into the dining room with walk in understairs cupboard with light. The shower room has low wc, wash hand basin inset into vanity unit and twin shower cubicle. There is also a linen cupboard with electric heater. Further along the landing is bedroom two - a double bedroom with a fitted range of units including double wardrobes, bridging units and headboard.