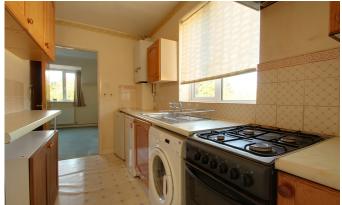

#### **DESCRIPTION**

A double glazed door leads into the private entrance hall with built in storage cupboard and staircase rising to the first floor. The landing gives access to principal rooms as well as the door and staircase to the master bedroom on the second floor. The spacious sitting room has an open view to the front and leads into the galley style kitchen which is fitted with a range of units incorporating work surfaces, wall mounted gas boiler, plumbing for washing machine, gas cooker, cooker hood, space for freestanding under counter fridge and freezer. An arch then leads into the dining room with walk in understairs cupboard with light. The shower room has low wc, wash hand basin inset into vanity unit and twin shower cubicle. There is also a linen cupboard with electric heater. Further along the landing is bedroom two - a double bedroom with a fitted range of units including double wardrobes, bridging units and headboard.