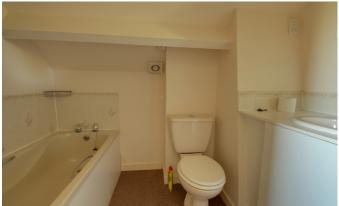

#### **DESCRIPTION**

A double glazed door leads into the private entrance hall with built in storage cupboard and staircase rising to the first floor. The landing gives access to principal rooms as well as the door and staircase to the master bedroom on the second floor. The spacious sitting room has an open view to the front and leads into the galley style kitchen which is fitted with a range of units incorporating work surfaces, wall mounted gas boiler, plumbing for washing machine, gas cooker, cooker hood, space for freestanding under counter fridge and freezer. An arch then leads into the dining room with walk in understairs cupboard with light. The shower room has low wc, wash hand basin inset into vanity unit and twin shower cubicle. There is also a linen cupboard with electric heater. Further along the landing is bedroom two - a double bedroom with a fitted range of units including double wardrobes, bridging units and headboard.