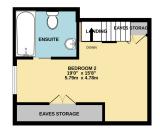

The master bedroom is located on the second floor. This good sized room has an ensuite bathroom with panel enclosed bath, low level, wc and wash hand basin inset into vanity unit. There is also eaves storage cupboards.