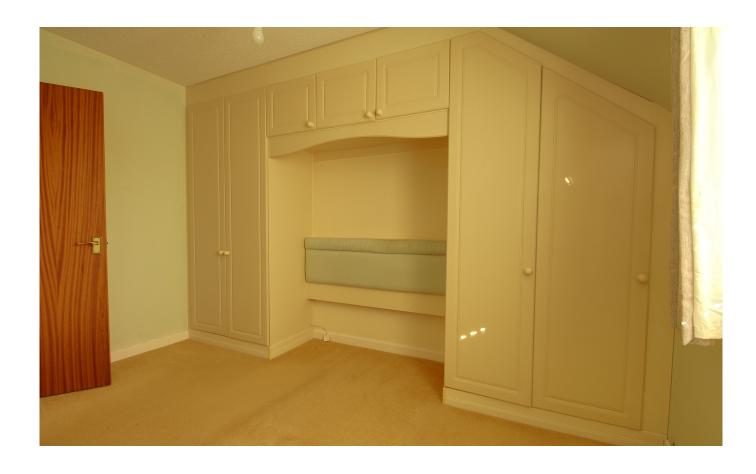

#### **DESCRIPTION**

A double glazed door leads into the private entrance hall with built in storage cupboard and staircase rising to the first floor. The landing gives access to principal rooms as well as the door and staircase to the master bedroom on the second floor. The spacious sitting room has an open view to the front and leads into the galley style kitchen which is fitted with a range of units incorporating work surfaces, wall mounted gas boiler, plumbing for washing machine, gas cooker, cooker hood, space for freestanding under counter fridge and freezer. An arch then leads into the dining room with walk in understairs cupboard with light. The shower room has low wc, wash hand basin inset into vanity unit and twin shower cubicle. There is also a linen cupboard with electric heater. Further along the landing is bedroom two - a double bedroom with a fitted range of units including double wardrobes, bridging units and headboard.