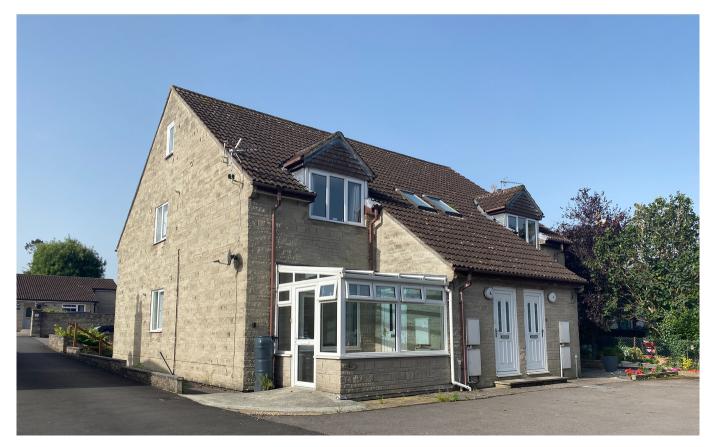

# Charlton Road

Shepton Mallet, BA4 5NY

# £189,000 Freehold

This first floor maisonette offers spacious accommodation arranged over two floors with two reception rooms, shower room, master bedroom with ensuite bathroom, allocated parking, garage and communal garden. Internal viewing recommended as offered with no onward chain

#### **OUTSIDE**

To the front of the property is allocated parking for each of the four apartments. These are marked and can accommodate two cars parked in tandem. The driveway continues to the rear of the property and to the garage block. The garage for the property is the 2nd on the right with up and over door, power, light and security light. There is also a communal paved terrace.