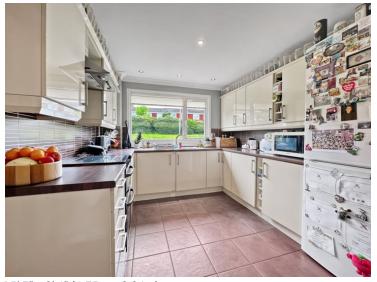

akroom
- New To The Market

### 9 Colne Chase, Witham, Essex. CM8 1TH.

Michaels Property Consultants are delighted to present to the market this well presented and deceptively spacious three bedroom terraced house. New to the market, we feel this fortunately positioned property offers an ideal family home for a buyer seeking a low maintenance purchase. The internal accommodation comprises an entrance hall that provides access to the first floor, a refitted ground-floor cloakroom, a kitchen/diner, a living room with French doors out to the the rear garden, three well appointed bedrooms, and a contemporary family shower room. Outside, there is an attractive and well maintained rear garden.





### Property Details.

#### **Entrance Hall**

#### **Ground Floor Cloakroom**



Kitchen/Diner



15' 7" x 9' 4" (4.75m x 2.84m)

#### Living Room



15' 9" x 13' 7" (4.80m x 4.14m)

#### First Floor Landing

#### **Bedroom One**



16'0" x 9'1" (4.88m x 2.77m)

## Property Details.

#### **Bedroom Two**



13' 1" x 8' 11" (3.99m x 2.72m)

#### **Bedroom Three**

9' 5" x 6' 5" (2.87m x 1.96m)

#### Family Shower Room



#### Rear Garden



### Property Details.

#### Floorplans



#### Location



#### **Energy Ratings**

We have not carried out a structural survey and the services, appliances and specific fittings have not been tested. All photographs, measurements, floor plans and distances referred to are given as a guide only and should not be relied upon for the purchase of carpets or any other fixtures or fittings. Gardens, roof terraces, balconies and communal gardens as well