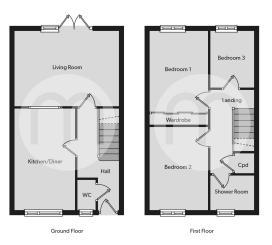

ises an entrance hall that provides access to the first floor, a refitted ground-floor cloakroom, a kitchen/diner, a living room with French doors out to the the rear garden, three well appointed bedrooms, and a contemporary family shower room. Outside, there is an attractive and well maintained rear garden.





### Property Details.

#### **Entrance Hall**

#### **Ground Floor Cloakroom**



Kitchen/Diner



15' 7" x 9' 4" (4.75m x 2.84m)

#### Living Room



15' 9" x 13' 7" (4.80m x 4.14m)

#### First Floor Landing

#### **Bedroom One**



16'0" x 9'1" (4.88m x 2.77m)

## Property Details.

#### **Bedroom Two**



13' 1" x 8' 11" (3.99m x 2.72m)

#### **Bedroom Three**

9' 5" x 6' 5" (2.87m x 1.96m)

#### Family Shower Room



#### Rear Garden



### Property Details.

#### Floorplans



#### Location



#### **Energy Ratings**

We have not carried out a structural survey and the services, appliances and specific fittings have not been tested. All photographs, measurements, floor plans and distances referred to are given as a guide only and should not be relied upon for the purchase of carpets or any other fixtures or fittings. Gardens, roof terraces, balconies and communal gardens as well as tenure and lease details cannot have their accuracy guaranteed for intending purchasers. Lease details, service ground rent (where applicable) are given as a guide only and should be checked and confirmed by your solicitor prior to exchange of contracts.