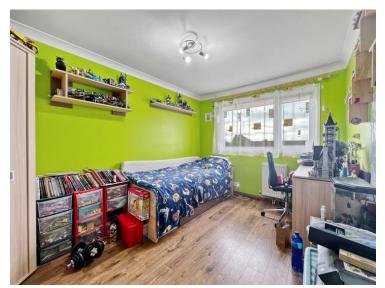

#### **Bedroom Two**

13' 1" x 8' 11" (3.99m x 2.72m)

#### **Bedroom Three**

9' 5" x 6' 5" (2.87m x 1.96m)