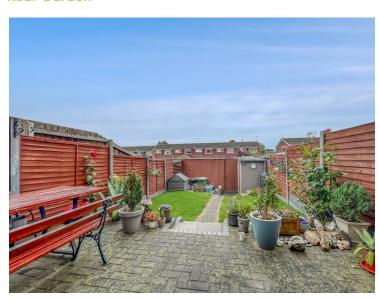

purchase. The internal accommodation comprises an entrance hall that provides access to the first floor, a refitted ground-floor cloakroom, a kitchen/diner, a living room with French doors out to the the rear garden, three well appointed bedrooms, and a contemporary family shower room. Outside, there is an attractive and well maintained rear garden.





### Property Details.

#### **Entrance Hall**

#### **Ground Floor Cloakroom**



Kitchen/Diner



15' 7" x 9' 4" (4.75m x 2.84m)

#### Living Room



15' 9" x 13' 7" (4.80m x 4.14m)

#### First Floor Landing

#### **Bedroom One**



16'0" x 9'1" (4.88m x 2.77m)

## Property Details.

#### **Bedroom Two**



13' 1" x 8' 11" (3.99m x 2.72m)

#### **Bedroom Three**

9' 5" x 6' 5" (2.87m x 1.96m)

#### Family Shower Room



#### Rear Garden



### Property Details.

#### Floorplans



#### Location



#### **Energy Ratings**

We have not carried out a structural survey and the services, appliances and specific fittings have not been tested. All photographs, measurements, floor plans and distances referred to are given as a guide only and should not be relied upon for the purchase of carpets or any other fixtures or fittings. Gardens, roof terraces, balconies and communal gardens as well as tenure and lease details cannot have their accuracy guaranteed for intending purchasers. Lease details, service ground rent (where applicable) are given as a guide only and should be checked and confirmed by your solicitor prior to exchange of contracts.