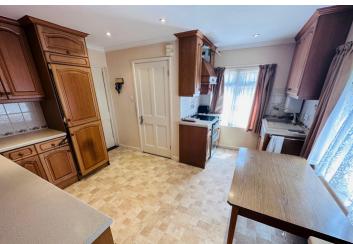

one of which could easily be divided to allow for a third bedroom and there is also the possibility of converting the attic, with the relevant permissions. Accommodation comprises large lounge/diner, kitchen/breakfast room, family room, conservatory, two double bedrooms, a bathroom and a shower room/utility. To the rear of the property is a low maintenance garden laid to lawn with a greenhouse and access to the parking area at the side, which could become more garden if so required. There is also a large block built garage/workshop with full power and lighting. The front garden is full of mature plants and leads to a large gravel area which provides parking for a number of vehicles.

2 BEDROOMS

1 BATHROOM

2 RECEPTIONS

# Shields &Rutland

OPENING DOORS SINCE 1993

# **PHOTOS**

















# **PHOTOS**

















# **PHOTOS**

















### **SPECIFICATIONS**





#### **Entrance Hall**

4.19m x 1.48m (13' 9" x 4' 10")

#### Lounge/Diner

8.71m x 3.65m (28' 7" x 12' 0")

#### **Kitchen**

4.02m x 3.99m (13' 2" x 13' 1")

## **Family Room**

6.29m x 3.94m (20' 8" x 12' 11")

#### Conservatory

5.30m x 3.76m (17' 5" x 12' 4")

#### **Side Porch**

1.75m x 1.11m (5' 9" x 3' 8")

# **Utility/Shower Room**

2.74m x 2.38m (9' 0" x 7' 10")

#### **Bedroom 1**

4.29m x 3.66m (14' 1" x 12' 0")

#### **Bedroom 2**

3.95m x 3.72m (13' 0" x 12' 2")

#### **Inner Hall**

1.49m x 0.60m (4' 11" x 2' 0")

# **Bathroom**

2.11m x 1.94m (6' 11" x 6' 4")

#### Garage

5.58m x 5.58m (18' 4" x 18' 4")

#### Garden

To the rear of the property is a low maintenance garden laid