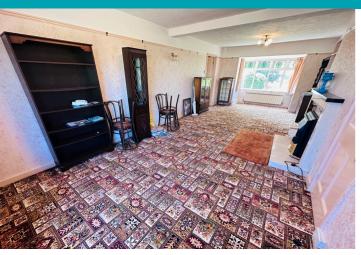

n rooms, one of which could easily be divided to allow for a third bedroom and there is also the possibility of converting the attic, with the relevant permissions. Accommodation comprises large lounge/diner, kitchen/breakfast room, family room, conservatory, two double bedrooms, a bathroom and a shower room/utility. To the rear of the property is a low maintenance garden laid to lawn with a greenhouse and access to the parking area at the side, which could become more garden if so required. There is also a large block built garage/workshop with full power and lighting. The front garden is full of mature plants and leads to a large gravel area which provides parking for a number of vehicles.

2 BEDROOMS

1 BATHROOM

2 RECEPTIONS

# Shields &Rutland

OPENING DOORS SINCE 1993

# **PHOTOS**

















# **PHOTOS**

















# **PHOTOS**

















### **SPECIFICATIONS**





#### **Entrance Hall**

4.19m x 1.48m (13' 9" x 4' 10")

#### Lounge/Diner

8.71m x 3.65m (28' 7" x 12' 0")

#### **Kitchen**

4.02m x 3.99m (13' 2" x 13' 1")

## **Family Room**

6.29m x 3.94m (20' 8" x 12' 11")

#### Conservatory

5.30m x 3.76m (17' 5" x 12' 4")

#### **Side Porch**

1.75m x 1.11m (5' 9" x 3' 8")

# **Utility/Shower Room**

2.74m x 2.38m (9' 0" x 7' 10")

#### **Bedroom 1**

4.29m x 3.66m (14' 1" x 12' 0")

#### **Bedroom 2**

3.95m x 3.72m (13' 0" x 12' 2")

#### **Inner Hall**

1.49m x 0.60m (4' 11" x 2' 0")

# **Bathroom**

2.11m x 1.94m (6' 11" x 6' 4")

#### Garage

5.58m x 5.58m (18' 4" x 18' 4")

#### Garden

To the rear of the property is a low maintenance gard