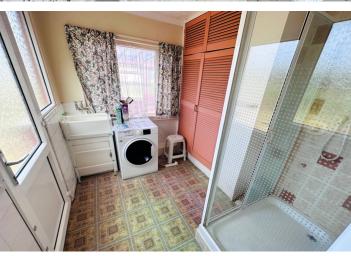

d to allow for a third bedroom and there is also the possibility of converting the attic, with the relevant permissions. Accommodation comprises large lounge/diner, kitchen/breakfast room, family room, conservatory, two double bedrooms, a bathroom and a shower room/utility. To the rear of the property is a low maintenance garden laid to lawn with a greenhouse and access to the parking area at the side, which could become more garden if so required. There is also a large block built garage/workshop with full power and lighting. The front garden is full of mature plants and leads to a large gravel area which provides parking for a number of vehicles.

2 BEDROOMS

1 BATHROOM

2 RECEPTIONS

# Shields &Rutland

OPENING DOORS SINCE 1993

# **PHOTOS**

















# **PHOTOS**

















# **PHOTOS**

















### **SPECIFICATIONS**





#### **Entrance Hall**

4.19m x 1.48m (13' 9" x 4' 10")

#### Lounge/Diner

8.71m x 3.65m (28' 7" x 12' 0")

#### **Kitchen**

4.02m x 3.99m (13' 2" x 13' 1")

## **Family Room**

6.29m x 3.94m (20' 8" x 12' 11")

#### Conservatory

5.30m x 3.76m (17' 5" x 12' 4")

#### **Side Porch**

1.75m x 1.11m (5' 9" x 3' 8")

# **Utility/Shower Room**

2.74m x 2.38m (9' 0" x 7' 10")

#### **Bedroom 1**

4.29m x 3.66m (14' 1" x 12' 0")

#### **Bedroom 2**

3.95m x 3.72m (13' 0" x 12' 2")

#### **Inner Hall**

1.49m x 0.60m (4' 11" x 2' 0")

# **Bathroom**

2.11m x 1.94m (6' 11" x 6' 4")

#### Garage

5.58m x 5.58m (18' 4" x 18' 4")

#### Garden

To the rear of the property is a low maintenance garden laid to lawn with a greenhouse and access