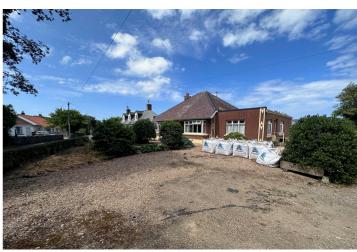

# Route de la Charruee | Vale |

This detached family home is in need of total refurbishment but benefits from huge potential while being in a desirable and convenient location. Beaulieu is currently a two bedroom property but it could easily become so much more. There are two spacious reception rooms, one of which could easily be divided to allow for a third bedroom and there is also the possibility of converting the attic, with the relevant permissions. Accommodation comprises large lounge/diner, kitchen/breakfast room, family room, conservatory, two double bedrooms, a bathroom and a shower room/utility. To the rear of the property is a low maintenance garden laid to lawn with a greenhouse and access to the parking area at the side, which could become more garden if so required. There is also a large block built garage/workshop with full power and lighting. The front garden is full of mature plants and leads to a large gravel area which provides parking for a number of vehicles.

# **PHOTOS**