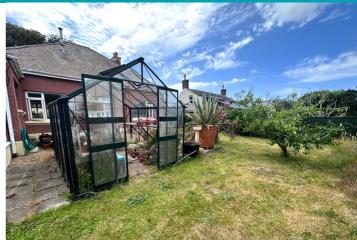

#### Garden

To the rear of the property is a low maintenance garden laid to lawn with a greenhouse and access to the parking area at the side, which could become more garden if so required. There is also a large block built garage/workshop with full power and lighting. The front garden is full of mature plants.