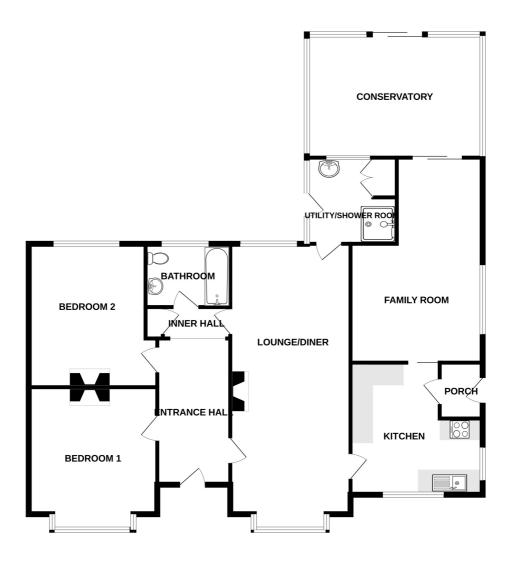

#### **GROUND FLOOR**

BEAULIEU

Whilst every attempt has been made to ensure the accuracy of the floorplan contained here, measurements of doors, windows, rooms and any other tilens are approximate and no responsibility is taken for any error, omission or mis-statement. This plan is for illustrative purposes only and should be used as such by any prospective purchaser. The services, systems and appliances shown have not been tested and no guarantee as to their operability or efficiency can be given.

#### **Entrance Hall**

4.19m x 1.48m (13' 9" x 4' 10")

#### Lounge/Diner

8.71m x 3.65m (28' 7" x 12' 0")

#### **Kitchen**

4.02m x 3.99m (13' 2" x 13' 1")

## **Family Room**

6.29m x 3.94m (20' 8" x 12' 11")

#### Conservatory

5.30m x 3.76m (17' 5" x 12' 4")

#### **Side Porch**

1.75m x 1.11m (5' 9" x 3' 8")

# **Utility/Shower Room**

2.74m x 2.38m (9' 0" x 7' 10")

#### **Bedroom 1**

4.29m x 3.66m (14' 1" x 12' 0")

#### **Bedroom 2**

3.95m x 3.72m (13' 0" x 12' 2")

#### **Inner Hall**

1.49m x 0.60m (4' 11" x 2' 0")

# **Bathroom**

2.11m x 1.94m (6' 11" x 6' 4")