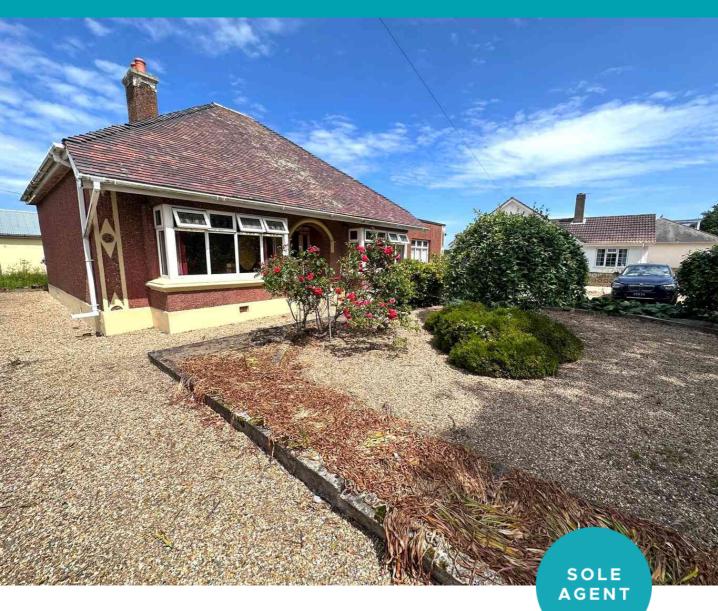

# Beaulieu

# Route de la Charruee | Vale |

This detached family home is in need of total refurbishment but benefits from huge potential while being in a desirable and convenient location. Beaulieu is currently a two bedroom property but it could easily become so much more. There are two spacious reception rooms, one of which could easily be divided to allow for a third bedroom and there is also the possibility of converting the attic, with the relevant permissions. Accommodation comprises large lounge/diner, kitchen/breakfast room, family room, conservatory, two double bedrooms, a bathroom and a shower room/utility. To the rear of the property is a low maintenance garden laid to lawn with a greenhouse and access to the parking area at the side, which could become more garden if so required. There is also a large block built garage/workshop with full power and lighting. The front garden is full of mature plants and leads to a large gravel area which provides parking for a number of vehicles.

## **Parking**

The large gravel area provides parking for a number of vehicles.