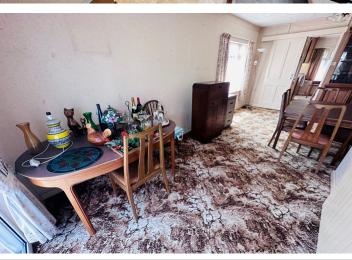

of which could easily be divided to allow for a third bedroom and there is also the possibility of converting the attic, with the relevant permissions. Accommodation comprises large lounge/diner, kitchen/breakfast room, family room, conservatory, two double bedrooms, a bathroom and a shower room/utility. To the rear of the property is a low maintenance garden laid to lawn with a greenhouse and access to the parking area at the side, which could become more garden if so required. There is also a large block built garage/workshop with full power and lighting. The front garden is full of mature plants and leads to a large gravel area which provides parking for a number of vehicles.

2 BEDROOMS

1 BATHROOM

2 RECEPTIONS

# Shields &Rutland

OPENING DOORS SINCE 1993

# **PHOTOS**

















# **PHOTOS**

















# **PHOTOS**

















### **SPECIFICATIONS**





#### **Entrance Hall**

4.19m x 1.48m (13' 9" x 4' 10")

#### Lounge/Diner

8.71m x 3.65m (28' 7" x 12' 0")

#### **Kitchen**

4.02m x 3.99m (13' 2" x 13' 1")

## **Family Room**

6.29m x 3.94m (20' 8" x 12' 11")

#### Conservatory

5.30m x 3.76m (17' 5" x 12' 4")

#### **Side Porch**

1.75m x 1.11m (5' 9" x 3' 8")

# **Utility/Shower Room**

2.74m x 2.38m (9' 0" x 7' 10")

#### **Bedroom 1**

4.29m x 3.66m (14' 1" x 12' 0")

#### **Bedroom 2**

3.95m x 3.72m (13' 0" x 12' 2")

#### **Inner Hall**

1.49m x 0.60m (4' 11" x 2' 0")

# **Bathroom**

2.11m x 1.94m (6' 11" x 6' 4")

#### Garage

5.58m x 5.58m (18' 4" x 18' 4")

#### Garden

To the rear of the property is a low maintenance garden laid to l