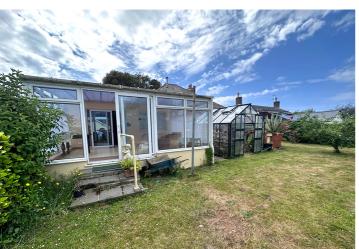

#### Conservatory

5.30m x 3.76m (17' 5" x 12' 4")

#### Garden

To the rear of the property is a low maintenance garden laid to lawn with a greenhouse and access to the parking area at the side, which could become more garden if so required. There is also a large block built garage/workshop with full power and lighting. The front garden is full of mature plants.