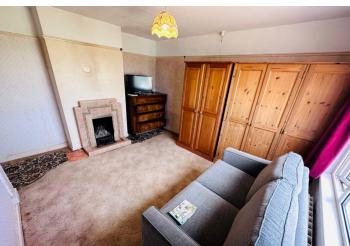

#### Lounge/Diner

8.71m x 3.65m (28' 7" x 12' 0")

## **Family Room**

6.29m x 3.94m (20' 8" x 12' 11")