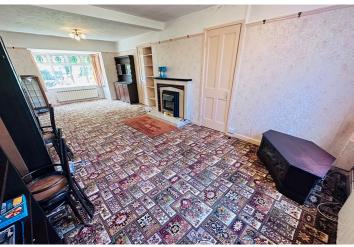

oms, one of which could easily be divided to allow for a third bedroom and there is also the possibility of converting the attic, with the relevant permissions. Accommodation comprises large lounge/diner, kitchen/breakfast room, family room, conservatory, two double bedrooms, a bathroom and a shower room/utility. To the rear of the property is a low maintenance garden laid to lawn with a greenhouse and access to the parking area at the side, which could become more garden if so required. There is also a large block built garage/workshop with full power and lighting. The front garden is full of mature plants and leads to a large gravel area which provides parking for a number of vehicles.

2 BEDROOMS

1 BATHROOM

2 RECEPTIONS

# Shields &Rutland

OPENING DOORS SINCE 1993

# **PHOTOS**

















# **PHOTOS**

















# **PHOTOS**

















### **SPECIFICATIONS**





#### **Entrance Hall**

4.19m x 1.48m (13' 9" x 4' 10")

#### Lounge/Diner

8.71m x 3.65m (28' 7" x 12' 0")

#### **Kitchen**

4.02m x 3.99m (13' 2" x 13' 1")

## **Family Room**

6.29m x 3.94m (20' 8" x 12' 11")

#### Conservatory

5.30m x 3.76m (17' 5" x 12' 4")

#### **Side Porch**

1.75m x 1.11m (5' 9" x 3' 8")

# **Utility/Shower Room**

2.74m x 2.38m (9' 0" x 7' 10")

#### **Bedroom 1**

4.29m x 3.66m (14' 1" x 12' 0")

#### **Bedroom 2**

3.95m x 3.72m (13' 0" x 12' 2")

#### **Inner Hall**

1.49m x 0.60m (4' 11" x 2' 0")

# **Bathroom**

2.11m x 1.94m (6' 11" x 6' 4")

#### Garage

5.58m x 5.58m (18' 4" x 18' 4")

#### Garden

To the rear of the property is a low maintenance garden l