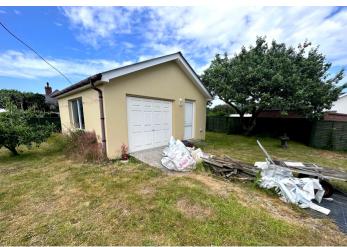

#### Garage

5.58m x 5.58m (18' 4" x 18' 4")

#### Garden

To the rear of the property is a low maintenance garden laid to lawn with a greenhouse and access to the parking area at the side, which could become more garden if so required. There is also a large block built garage/workshop with full power and lighting. The front garden is full of mature plants.