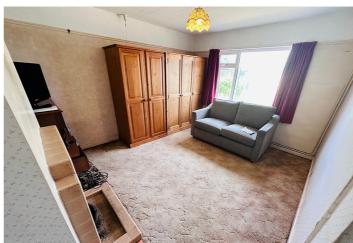

#### Lounge/Diner

8.71m x 3.65m (28' 7" x 12' 0")

## **Family Room**

6.29m x 3.94m (20' 8" x 12' 11")