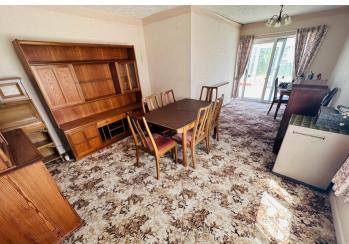

ne of which could easily be divided to allow for a third bedroom and there is also the possibility of converting the attic, with the relevant permissions. Accommodation comprises large lounge/diner, kitchen/breakfast room, family room, conservatory, two double bedrooms, a bathroom and a shower room/utility. To the rear of the property is a low maintenance garden laid to lawn with a greenhouse and access to the parking area at the side, which could become more garden if so required. There is also a large block built garage/workshop with full power and lighting. The front garden is full of mature plants and leads to a large gravel area which provides parking for a number of vehicles.

2 BEDROOMS

1 BATHROOM

2 RECEPTIONS

# Shields &Rutland

OPENING DOORS SINCE 1993

# **PHOTOS**

















# **PHOTOS**

















# **PHOTOS**

















### **SPECIFICATIONS**





#### **Entrance Hall**

4.19m x 1.48m (13' 9" x 4' 10")

#### Lounge/Diner

8.71m x 3.65m (28' 7" x 12' 0")

#### **Kitchen**

4.02m x 3.99m (13' 2" x 13' 1")

## **Family Room**

6.29m x 3.94m (20' 8" x 12' 11")

#### Conservatory

5.30m x 3.76m (17' 5" x 12' 4")

#### **Side Porch**

1.75m x 1.11m (5' 9" x 3' 8")

# **Utility/Shower Room**

2.74m x 2.38m (9' 0" x 7' 10")

#### **Bedroom 1**

4.29m x 3.66m (14' 1" x 12' 0")

#### **Bedroom 2**

3.95m x 3.72m (13' 0" x 12' 2")

#### **Inner Hall**

1.49m x 0.60m (4' 11" x 2' 0")

# **Bathroom**

2.11m x 1.94m (6' 11" x 6' 4")

#### Garage

5.58m x 5.58m (18' 4" x 18' 4")

#### Garden

To the rear of the property is a low maintenance garden laid to