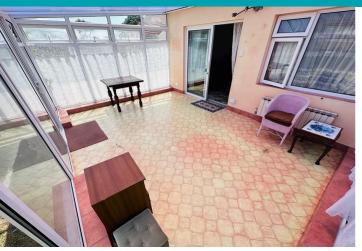

#### Conservatory

5.30m x 3.76m (17' 5" x 12' 4")

#### **Side Porch**

1.75m x 1.11m (5' 9" x 3' 8")