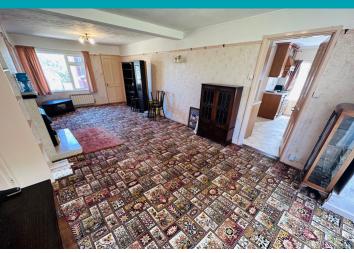

rooms, one of which could easily be divided to allow for a third bedroom and there is also the possibility of converting the attic, with the relevant permissions. Accommodation comprises large lounge/diner, kitchen/breakfast room, family room, conservatory, two double bedrooms, a bathroom and a shower room/utility. To the rear of the property is a low maintenance garden laid to lawn with a greenhouse and access to the parking area at the side, which could become more garden if so required. There is also a large block built garage/workshop with full power and lighting. The front garden is full of mature plants and leads to a large gravel area which provides parking for a number of vehicles.

2 BEDROOMS

1 BATHROOM

2 RECEPTIONS

# Shields &Rutland

OPENING DOORS SINCE 1993

# **PHOTOS**

















# **PHOTOS**

















# **PHOTOS**

















### **SPECIFICATIONS**





#### **Entrance Hall**

4.19m x 1.48m (13' 9" x 4' 10")

#### Lounge/Diner

8.71m x 3.65m (28' 7" x 12' 0")

#### **Kitchen**

4.02m x 3.99m (13' 2" x 13' 1")

## **Family Room**

6.29m x 3.94m (20' 8" x 12' 11")

#### Conservatory

5.30m x 3.76m (17' 5" x 12' 4")

#### **Side Porch**

1.75m x 1.11m (5' 9" x 3' 8")

# **Utility/Shower Room**

2.74m x 2.38m (9' 0" x 7' 10")

#### **Bedroom 1**

4.29m x 3.66m (14' 1" x 12' 0")

#### **Bedroom 2**

3.95m x 3.72m (13' 0" x 12' 2")

#### **Inner Hall**

1.49m x 0.60m (4' 11" x 2' 0")

# **Bathroom**

2.11m x 1.94m (6' 11" x 6' 4")

#### Garage

5.58m x 5.58m (18' 4" x 18' 4")

#### Garden

To the rear of the property is a low maintenance garden