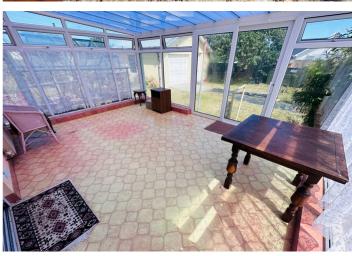

f which could easily be divided to allow for a third bedroom and there is also the possibility of converting the attic, with the relevant permissions. Accommodation comprises large lounge/diner, kitchen/breakfast room, family room, conservatory, two double bedrooms, a bathroom and a shower room/utility. To the rear of the property is a low maintenance garden laid to lawn with a greenhouse and access to the parking area at the side, which could become more garden if so required. There is also a large block built garage/workshop with full power and lighting. The front garden is full of mature plants and leads to a large gravel area which provides parking for a number of vehicles.

2 BEDROOMS

1 BATHROOM

2 RECEPTIONS

# Shields &Rutland

OPENING DOORS SINCE 1993

# **PHOTOS**

















# **PHOTOS**

















# **PHOTOS**

















### **SPECIFICATIONS**





#### **Entrance Hall**

4.19m x 1.48m (13' 9" x 4' 10")

#### Lounge/Diner

8.71m x 3.65m (28' 7" x 12' 0")

#### **Kitchen**

4.02m x 3.99m (13' 2" x 13' 1")

## **Family Room**

6.29m x 3.94m (20' 8" x 12' 11")

#### Conservatory

5.30m x 3.76m (17' 5" x 12' 4")

#### **Side Porch**

1.75m x 1.11m (5' 9" x 3' 8")

# **Utility/Shower Room**

2.74m x 2.38m (9' 0" x 7' 10")

#### **Bedroom 1**

4.29m x 3.66m (14' 1" x 12' 0")

#### **Bedroom 2**

3.95m x 3.72m (13' 0" x 12' 2")

#### **Inner Hall**

1.49m x 0.60m (4' 11" x 2' 0")

# **Bathroom**

2.11m x 1.94m (6' 11" x 6' 4")

#### Garage

5.58m x 5.58m (18' 4" x 18' 4")

#### Garden

To the rear of the property is a low maintenance garden laid to law