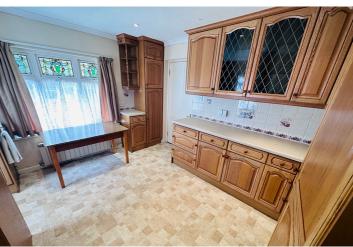

s, one of which could easily be divided to allow for a third bedroom and there is also the possibility of converting the attic, with the relevant permissions. Accommodation comprises large lounge/diner, kitchen/breakfast room, family room, conservatory, two double bedrooms, a bathroom and a shower room/utility. To the rear of the property is a low maintenance garden laid to lawn with a greenhouse and access to the parking area at the side, which could become more garden if so required. There is also a large block built garage/workshop with full power and lighting. The front garden is full of mature plants and leads to a large gravel area which provides parking for a number of vehicles.

2 BEDROOMS

1 BATHROOM

2 RECEPTIONS

# Shields &Rutland

OPENING DOORS SINCE 1993

# **PHOTOS**

















# **PHOTOS**

















# **PHOTOS**

















### **SPECIFICATIONS**





#### **Entrance Hall**

4.19m x 1.48m (13' 9" x 4' 10")

#### Lounge/Diner

8.71m x 3.65m (28' 7" x 12' 0")

#### **Kitchen**

4.02m x 3.99m (13' 2" x 13' 1")

## **Family Room**

6.29m x 3.94m (20' 8" x 12' 11")

#### Conservatory

5.30m x 3.76m (17' 5" x 12' 4")

#### **Side Porch**

1.75m x 1.11m (5' 9" x 3' 8")

# **Utility/Shower Room**

2.74m x 2.38m (9' 0" x 7' 10")

#### **Bedroom 1**

4.29m x 3.66m (14' 1" x 12' 0")

#### **Bedroom 2**

3.95m x 3.72m (13' 0" x 12' 2")

#### **Inner Hall**

1.49m x 0.60m (4' 11" x 2' 0")

# **Bathroom**

2.11m x 1.94m (6' 11" x 6' 4")

#### Garage

5.58m x 5.58m (18' 4" x 18' 4")

#### Garden

To the rear of the property is a low maintenance garden lai