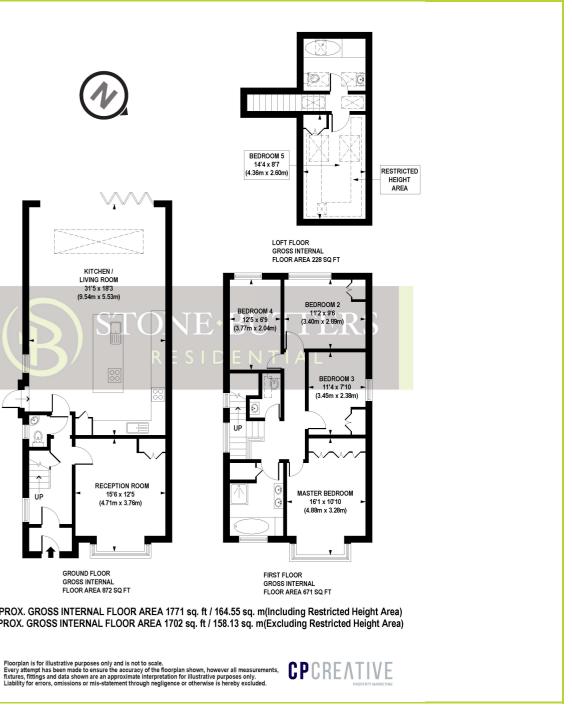

## 50 Elm Park, Stanmore, Middlesex. HA7 4BJ. Guide Price £1,000,000 Freehold

This Delightful 5 Bedroom 2 Bathroom Home offers exceptional accommodation throughout, the ground floor offers open plan family living providing a comfortable living room to the front aspect, and to the rear an extended open plan kitchen/family room/principal reception area, providing a stunning fitted contemporary kitchen with a full wall of bi folding doors leading to the rear terrace and lawned rear garden.

## (Floor plans are not to scale and measurements are given for guidance only)