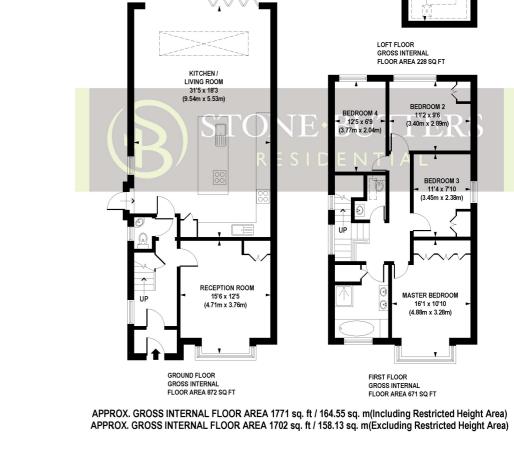

pect, and to the rear an extended open plan kitchen/family room/principal reception area, providing a stunning fitted contemporary kitchen with a full wall of bi folding doors leading to the rear terrace and lawned rear garden.

Situated within a few hundred meters of Stanmore Broadway the property has been modernised and provides bright accommodation throughout, the loft void has been converted into further bedroom/office accommodation providing an additional bedroom and an second bathroom.

## STONE BUTTERS RESIDENTIAL

- Refurbished Throughout
- Detached Property
- 2 Bathrooms
- Off Street Parking For 2 Cars
- Quality Fully Equipped Kitchen
- Internal Viewing Recommended
- Superb Open Plan Living
- 5 Bedrooms
- Two Reception Areas
- 100' Rear Garden
- Short Walk To Stanmore Broadway





## (Floor plans are not to scale and measurements are given for guidance only)