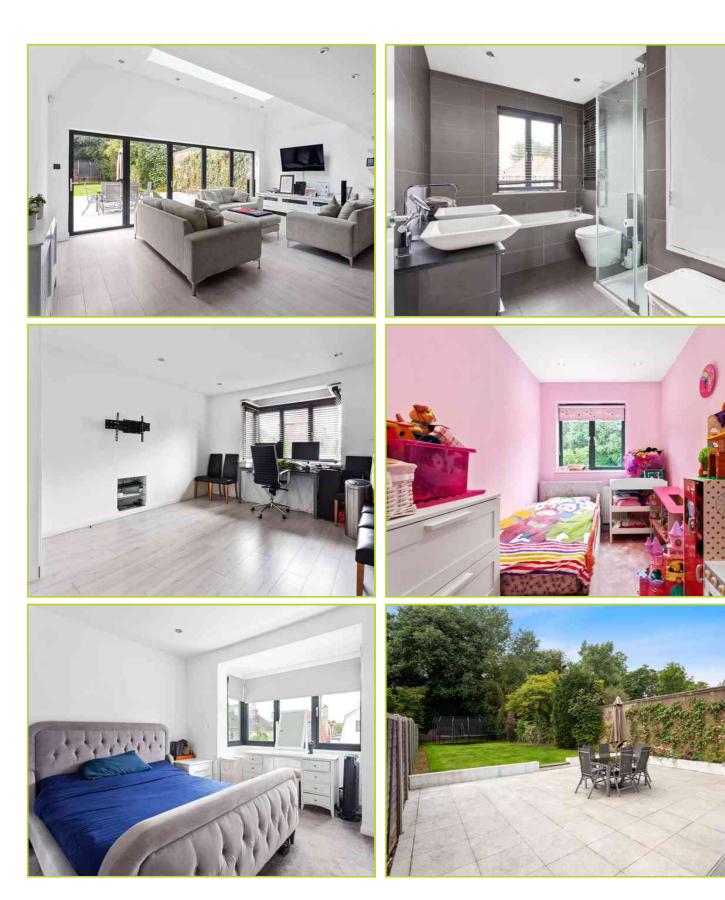

## 50 Elm Park, Stanmore, Middlesex. HA7 4BJ. Guide Price £1,000,000 Freehold

This Delightful 5 Bedroom 2 Bathroom Home offers exceptional accommodation throughout, the ground floor offers open plan family living providing a comfortable living room to the front aspect, and to the rear an extended open plan kitchen/family room/principal reception area, providing a stunning fitted contemporary kitchen with a full wall of bi folding doors leading to the rear terrace and lawned rear garden.

Situated within a few hundred meters of Stanmore Broadway the property has been modernised and provides bright accommodation throughout, the loft void has been converted into further bedroom/office accommodation providing an additional bedroom and an second bathroom.

## STONE BUTTERS RESIDENTIAL

- Refurbished Throughout
- Detached Property
- 2 Bathrooms
- Off Street Parking For 2 Cars
- Quality Fully Equipped Kitchen
- Internal Viewing Recommended
- Superb Open Plan Living
- 5 Bedrooms
- Two Reception Areas
- 100' Rear Garden
- Short Walk To Stanmore Broadway