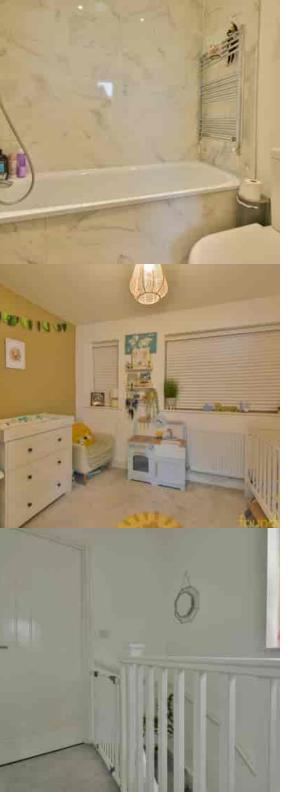

# Cloakroom/WC

Low level WC, wash hand basin.

### Bathroom

A modern fitted three piece suite comprising; panelled bath with folding screen, chrome mixer tap and shower attachment over, low level WC, wash hand basin with cupboard under and chrome mixer tap, shaver point, spotlights, extractor fan.

### **Bedroom One**

12' 1" x 11' 1" (3.68m x 3.38m) Double glazed window to the rear, radiator, double cupboard housing gas fired boiler.

## **Bedroom Two**

11' 1" x 10' 11" max (3.38m x 3.33m max) Double glazed windows to the front, radiator.

## First Floor Landing

Double glazed patterned window to the side, access to loft space via hatch (part boarded).