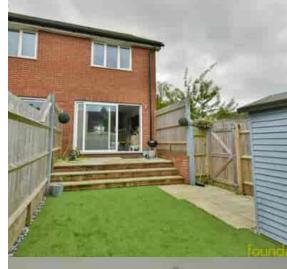

### Outside

To the front there is an allocated parking space, there is also visitors parking in the close.

Adjacent to the rear of the property there is a patio area, steps down to the main area of garden which is mainly laid with artificial grass for ease of maintenance, two patio areas, timber framed shed, gated side access.