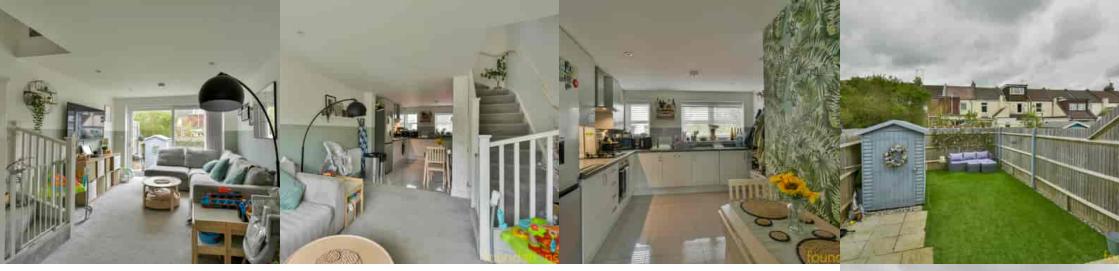

# Open Plan Kitchen/Lounge

29' 1" x 11' 1" (8.86m x 3.38m)

Kitchen Area:

Accessed via composite door, two double glazed windows to the front, spotlights, a modern fitted kitchen comprising; a range of laminate working surfaces with inset one and half bowl stainless steel sink and drainer unit with mixer tap, inset four ring gas hob with extractor fan over, a range of matching wall and base cupboards with fitted drawers, built-in dishwasher, washing machine and electric oven, space for tall fridge/freezer.

## Lounge Area

Double glazed sliding doors leading to the garden, spotlights, radiator, stairs rising to the first floor.

### Outside

To the front there is an allocated parking space, there is also visitors parking in the close.

Adjacent to the rear of the property there is a patio area, steps down to the main area of garden which is mainly laid with artificial grass for ease of maintenance, two patio areas, timber framed shed, gated side access.