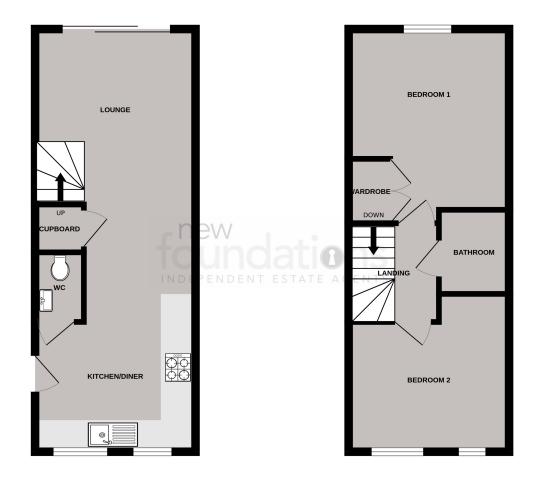

## NB

There is a yearly maintenance charge of; £257.64.

GROUND FLOOR 1ST FLOOR

What every stimpt has been made to ensure the accuracy of the floreyther contained here, measurement of decise, individue, comes and any objective, comes and any experience and an expensibility is based for any energy consistion or mis-statement. This plan is for illustrative purposes only and should be used as such by any prospective purchaser. The services, systems and appliances shown have not been tested and no guarantee as to their operability or efficiency can be given.