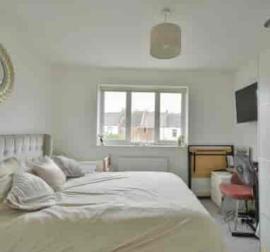

### **Bedroom One**

12' 1" x 11' 1" (3.68m x 3.38m) Double glazed window to the rear, radiator, double cupboard housing gas fired boiler.

## **Bedroom Two**

11' 1" x 10' 11" max (3.38m x 3.33m max) Double glazed windows to the front, radiator.