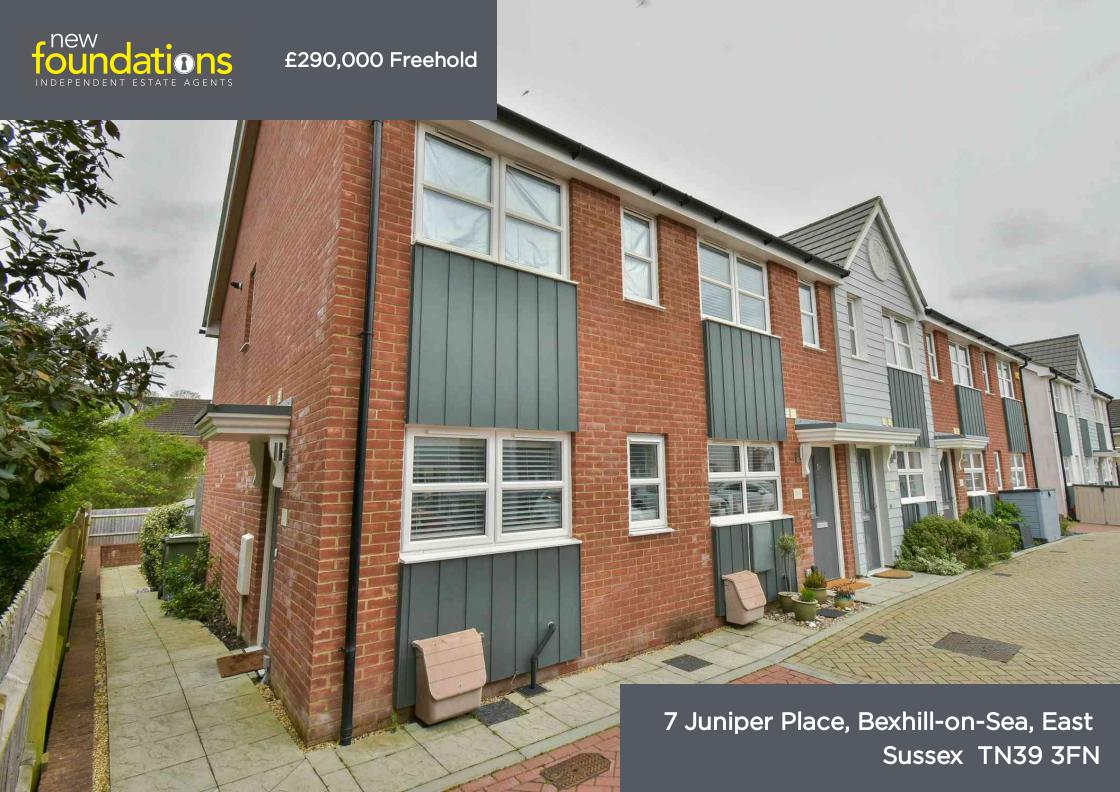

#### PROPERTY DESCRIPTION

A well presented and modern two bedroom end of terrace house situated in the highly sought after Collington area of Bexhill which is within easy reach of local shops including Tesco Express, Collington station & Bexhill Downs whilst Bexhill town centre is just under a mile away. Having only been constructed in recent years the accommodation comprises; lounge with sliding doors leading to the garden which is open plan to the kitchen area with built-in appliances, ground floor cloakroom/WC, two first floor bedrooms and stylish bathroom. Outside there is an allocated parking space, low maintenance rear garden with artificial grass and visitors parking within the close. EPC - B.

### **FEATURES**

- Two Bedroom End of Terrace House
- Modern Home Recently Constructed Within The Last Five Years
- Sought After 'Collington' Location
- Open Plan Downstairs Accomodation
- Cul-De-Sac

- Ground Floor Cloakroom/WC
- Allocated Parking Space
- Visitors Parking Within The Close
- Low Maintenance Rear Garden With Artificial Grass
- Council Tax Band B