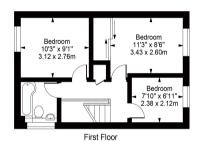

Approx. Gross Internal Area 1133 Sq Ft - 105.27 Sq M

Kitchen
93" x 77"

2.81 x 2.32m

Lounge
166" x 15'8"
5.02 x 4.77m

Lounge
14'2' x 9'9"
4.32 x 2.97m

Store

Ground Floor

For Illustration Purposes Only - Not To Scale

This floor plan should be used as a general outline for guidance only and does not constitute in whole or in part an offer or contract.

Any intending purchaser or lessee should satisfy themselves by inspection, searches, enquiries and full survey as to the correctness of each statement.

Any larger programment or distances upsted are approximate and plantly the purchase to the basis of any select statement.