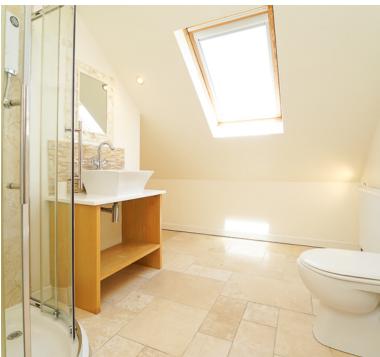

## Shower Room

Modern white suite consisting low level WC, feature raised wash hand basin with open cupboard below & corner shower cubicle housing Mira Sport electric shower.

Tiled floor & splash-backs, double glazed Velux window, radiator, spotlights, extractor.