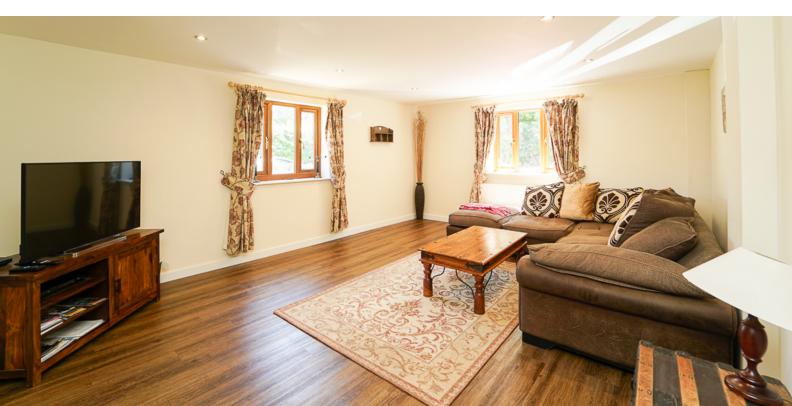

# Living Room

Dual aspect double glazed windows & double glazed upvc door to side access. Radiator, wood laminate flooring, spotlights.