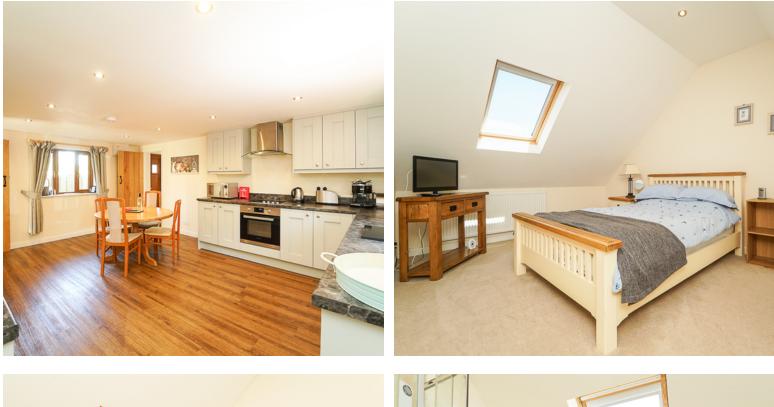

# Kitchen/Diner

Well appointed kitchen with a range of base & eye level units in a tasteful light blue cottage style with grey marble effect worksurface. Zanussi halogen hob with electric oven below & extractor hood over. Integral fridge, freezer & washing machine. Stainless steel round sink with mixer tap.

Dual aspect double glazed windows flooding the room with natural light, radiator, extractor, wood laminate flooring, spotlights, smoke alarm, useful under-stairs storage cupboard housing Heatrae Sadia electric boiler providing hot water & central heating.

## Bedroom One

Double glazed Velux window, radiator, eaves storage, integral 3/4 height double wardrobe, high sloping ceiling with spotlights.