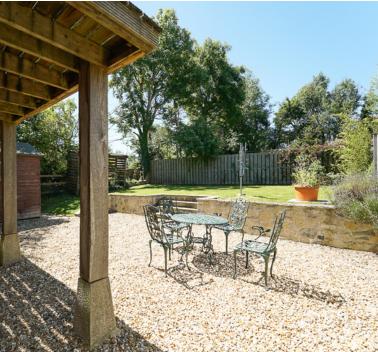

# Outside

The property is set back from the road behind a low wall with driveway parking for around three vehicles to one side. To the front & side of the property are low maintenance stone chippings with the fabulous & very secluded rear garden benefiting from a paved patio area with covered pergola over with stone steps leading up to a level lawned area. Further access to driveway. Outside lights, garden tap, useful garden shed.