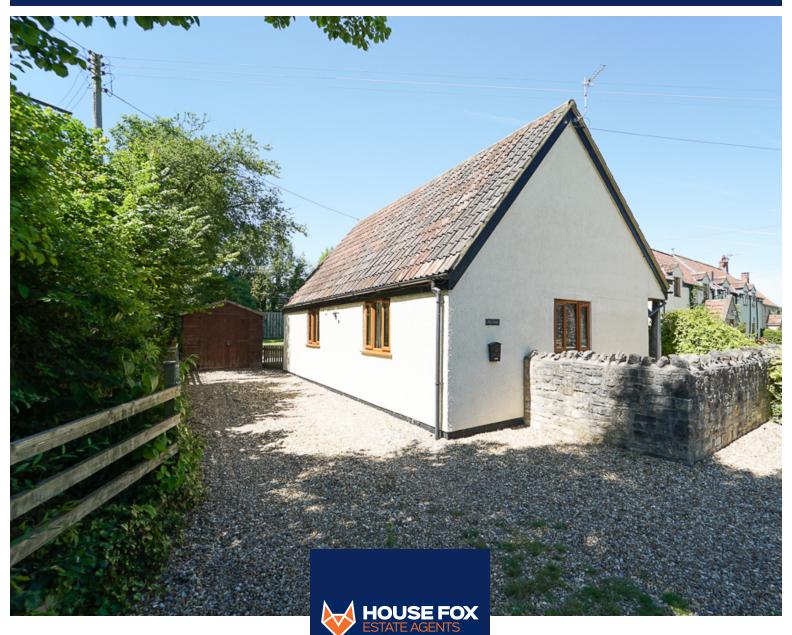

Situated in the sought-after hamlet of Middle Stoughton, the cottage sits in a quiet & peaceful location with open countryside all around, but within an easy walk of the village of Wedmore with local shops & facilities.

The property is fully double glazed, electric central heating & hot water & a private drainage system.

Outside the property benefits from a tandem length driveway suitable for three vehicles with access to rear garden which is very private with paved patio underneath a covered pergola with steps up to a manageable lawned area.

# Outside

The property is set back from the road behind a low wall with driveway parking for around three vehicles to one side. To the front & side of the property are low maintenance stone chippings with the fabulous & very secluded rear garden benefiting from a paved patio area with covered pergola over with stone steps leading up to a level lawned area. Further access to driveway. Outside lights, garden tap, useful garden shed.