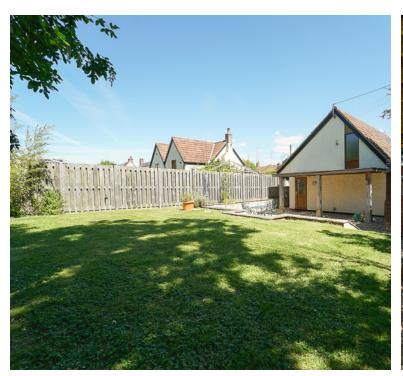

# Outside

The property is set back from the road behind a low wall with driveway parking for around three vehicles to one side. To the front & side of the property are low maintenance stone chippings with the fabulous & very secluded rear garden benefiting from a paved patio area with covered pergola over with stone steps leading up to a level lawned area. Further access to driveway. Outside lights, garden tap, useful garden shed.