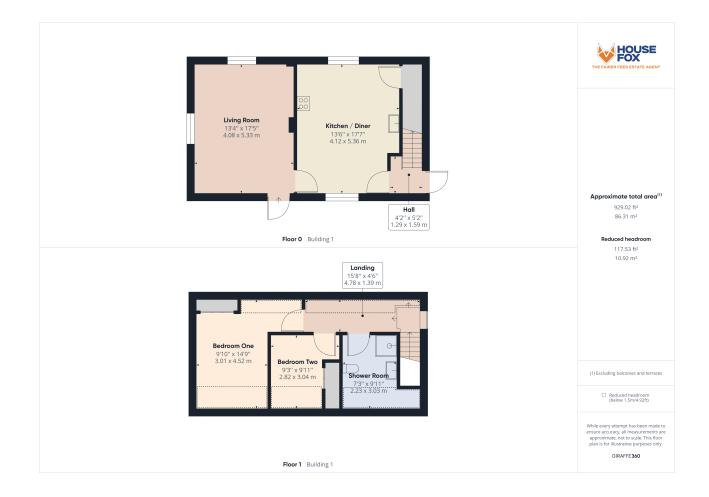

## **Room Measurements**

Room measurements are shown on the attached floorplan.

#### **FLOORPLAN & EPC**