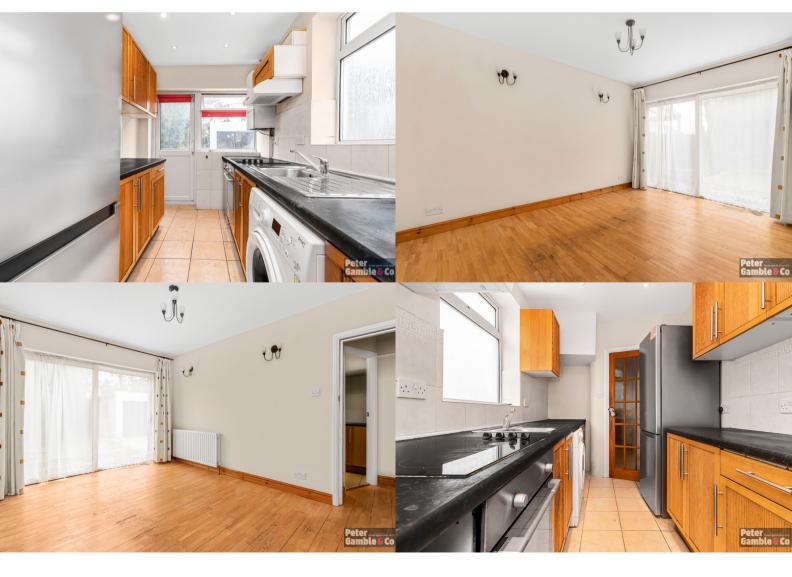

There are several local parks and open spaces nearby, including easy access into Ealing and the A40.

To the ground floor, the property, comprises 2 separate reception rooms and separate galley kitchen.