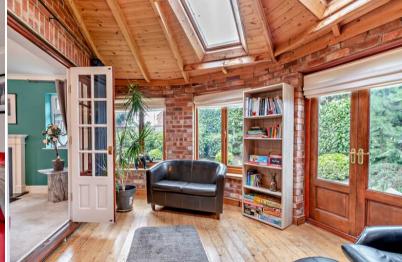

The council tax band is E.

The interior of this beautifully presented property comprises a spacious living room, dining room, study, conservatory, w/c utility room and fitted kitchen on the ground floor. The first floor consists of 4 bedrooms, 2 en-suite bathrooms. The master bedroom boasts a dressing room and the family bathroom. The exterior boasts private gardens, perfect for enjoying the summer months.