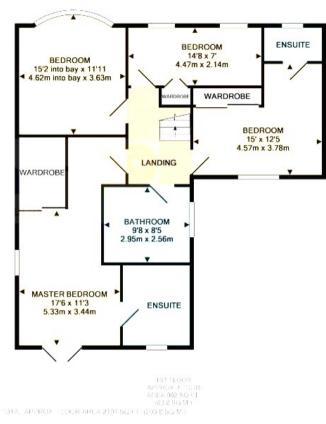

The council tax band is E.

The interior of this beautifully presented property comprises a spacious living room, dining room, study, conservatory, w/c utility room and fitted kitchen on the ground floor. The first floor consists of 4 bedrooms, 2 en-suite bathrooms. The master bedroom boasts a dressing room and the family bathroom. The exterior boasts private gardens, perfect for enjoying the summer months.