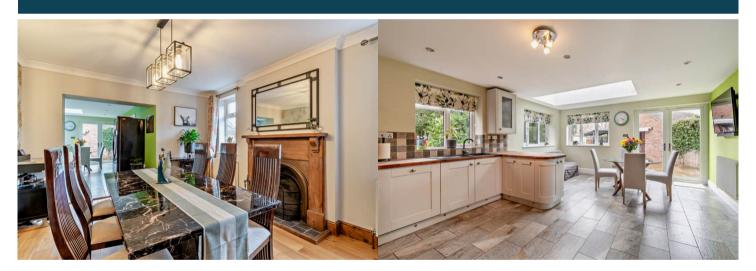

The council tax band is E.

The interior of this beautifully presented property comprises a spacious living room, dining room, study, conservatory, w/c utility room and fitted kitchen on the ground floor. The first floor consists of 4 bedrooms, 2 en-suite bathrooms. The master bedroom boasts a dressing room and the family bathroom. The exterior boasts private gardens, perfect for enjoying the summer months.