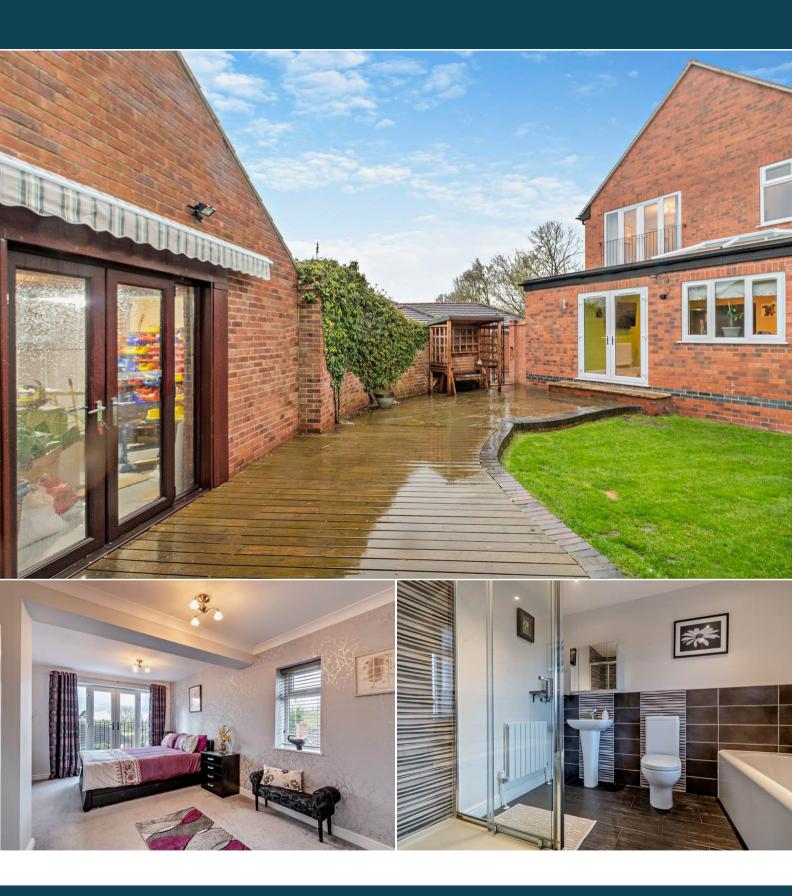

The council tax band is E.

The interior of this beautifully presented property comprises a spacious living room, dining room, study, conservatory, w/c utility room and fitted kitchen on the ground floor. The first floor consists of 4 bedrooms, 2 en-suite bathrooms. The master bedroom boasts a dressing room and the family bathroom. The exterior boasts private gardens, perfect for enjoying the summer months.