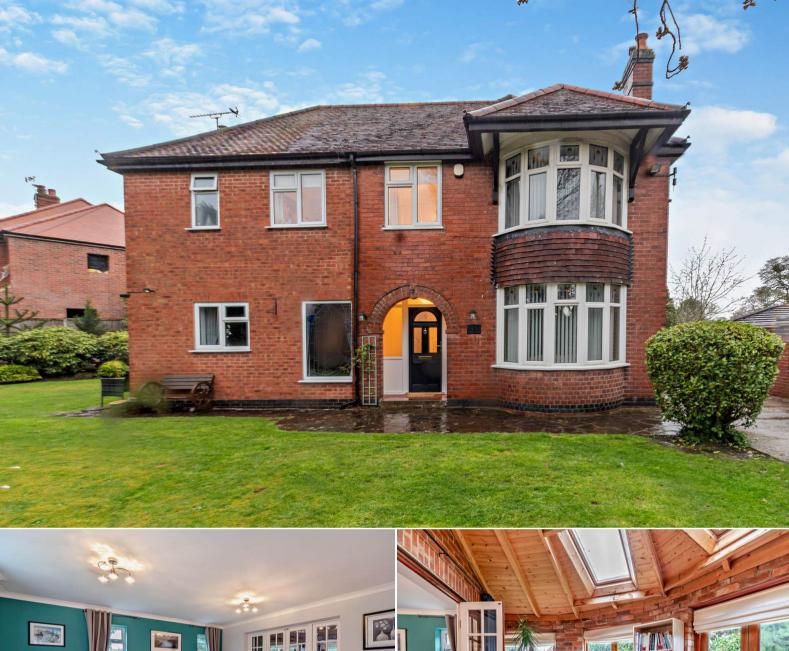

## Forge Lane Burton-on-Trent

Bettermove are proud to present this 4 bedroom detached house in Burton-on-Trent.

The property benefits from double glazing, gas central heating throughout and has ample off street parking available.

The council tax band is E.

The interior of this beautifully presented property comprises a spacious living room, dining room, study, conservatory, w/c utility room and fitted kitchen on the ground floor. The first floor consists of 4 bedrooms, 2 en-suite bathrooms. The master bedroom boasts a dressing room and the family bathroom. The exterior boasts private gardens, perfect for enjoying the summer months.

Located in the popular town of Burton-on-Trent, the property is close to a range of amenities, including shops, supermarkets, restaurants and pubs. Excellent transport connections can be found from the A38 and many local bus routes.