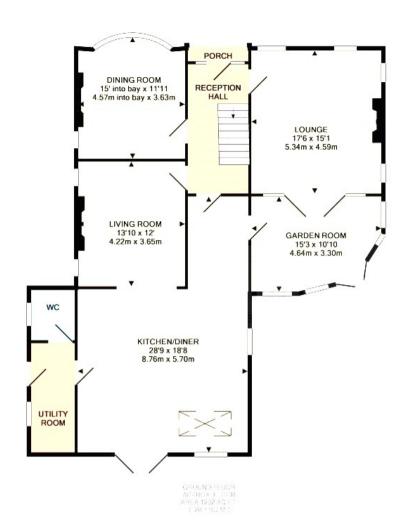

The council tax band is E.

The interior of this beautifully presented property comprises a spacious living room, dining room, study, conservatory, w/c utility room and fitted kitchen on the ground floor. The first floor consists of 4 bedrooms, 2 en-suite bathrooms. The master bedroom boasts a dressing room and the family bathroom. The exterior boasts private gardens, perfect for enjoying the summer months.