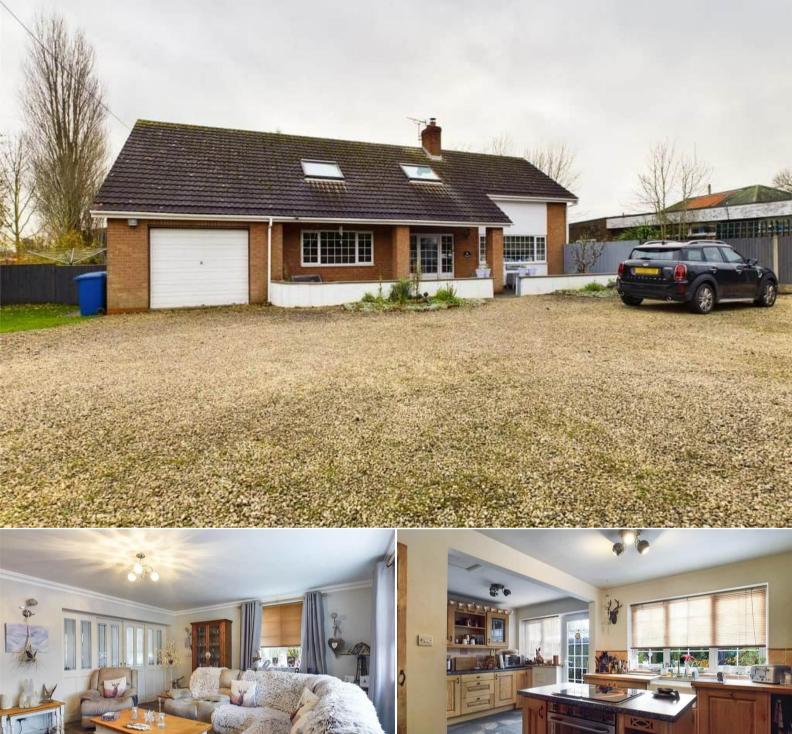

## Lincoln Road Lincoln

Bettermove are proud to present this 4 bedroom detached house in Torksey Lock, Lincoln, available with no forward chain.

The property benefits from double glazing, LPG heating throughout and has off street parking available via the large driveway and garage. The council tax band is C.

The interior of this beautifully presented property comprises a spacious living room, dining room, kitchen, study room, bathroom and double bedroom on the ground floor. The first floor consists of 3 further bedrooms and the family bathroom. The exterior boasts a private rear garden, perfect for enjoying the summer months.

Located in the small village of Torksey Lock, the property is close to a range of amenities, including shops, supermarkets, restaurants and pubs. Excellent transport connections can be found from Saxilby Train Station, the A57, the A156 and many local buses.