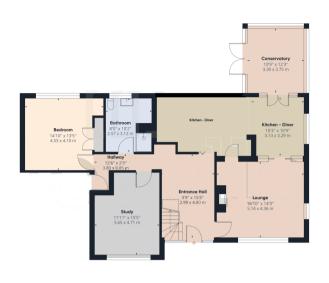

The interior of this beautifully presented property comprises a spacious living room, dining room, kitchen, study room, bathroom and double bedroom on the ground floor. The first floor consists of 3 further bedrooms and the family bathroom. The exterior boasts a private rear garden, perfect for enjoying the summer months.