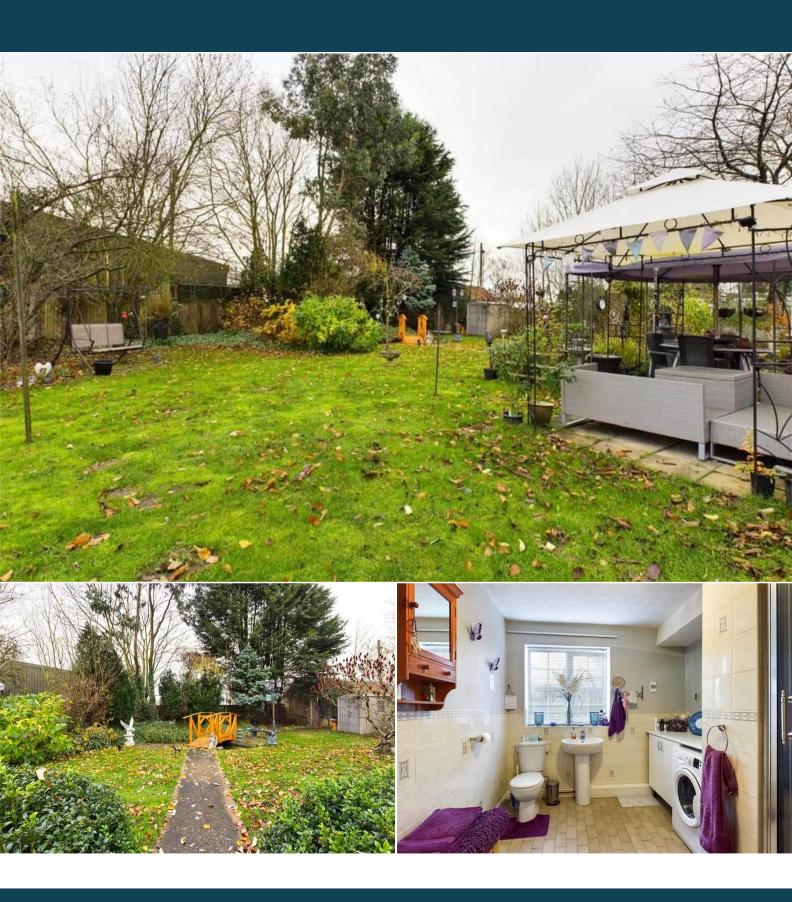

The interior of this beautifully presented property comprises a spacious living room, dining room, kitchen, study room, bathroom and double bedroom on the ground floor. The first floor consists of 3 further bedrooms and the family bathroom. The exterior boasts a private rear garden, perfect for enjoying the summer months.