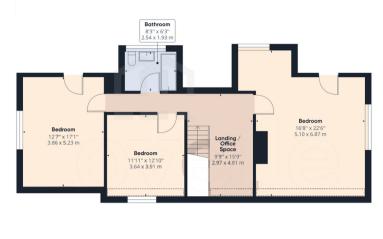

The interior of this beautifully presented property comprises a spacious living room, dining room, kitchen, study room, bathroom and double bedroom on the ground floor. The first floor consists of 3 further bedrooms and the family bathroom. The exterior boasts a private rear garden, perfect for enjoying the summer months.