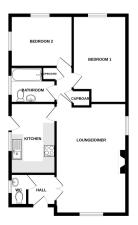

# 19 The Grove, Grimston, King's Lynn, Norfolk

£269,995

A full refurbished two bedroom detached bungalow in the highly sought after area of Grimston. The accommodation comprises hall, w/c, lounge diner with wood burning stove, new kitchen, bathroom and two bedrooms. The property further benefits from newly fitted double glazing, LPG central heating, garage and landscaped garden. Local amenities can be found in Grimston and surrounding villages with more extensive facilities found in King's Lynn Town Centre including a main line rail link into Cambridge and London King's Cross.

# Hall

Double glazed door to front, radiator and luxury vinyl flooring.

## W/c

Double glazed window to side, low flush w/c, pedestal wash hand basin, radiator and luxury vinyl flooring.

#### **Lounge Diner**

19' 3" x 12' 3" (5.87m x 3.73m) Double glazed windows to front and side, feature brick fireplace with slate hearth, two radiators and fitted carpet.

## **Kitchen**

11' 11" x 7' 10" (3.63m x 2.39m) Double glazed window to side, newly fitted kitchen, stainless steel sink, integrated oven and hob with extractor above, integrated fridge freezer and slimline dishwasher, radiator and luxury vinyl flooring.

## Inner Hall

Access to loft, storage cupboard, cupboard housing LPG boiler and fitted carpet.

## **Bathroom**

6' 7" x 5' 5" (2.01m x 1.65m) Double glazed window to side, panel bath with shower attachment, low flush w/c, pedestal wash hand basin, towel radiator and luxury vinyl flooring.

#### **Bedroom One**

15' 2" x 8' 4" (4.62m x 2.54m) Double glazed window to rear, radiator and fitted carpet.

#### **Bedroom Two**

8' 10" x 10' 9" (2.69m x 3.28m) Double glazed windows to rear and side, radiator and fitted carpet.