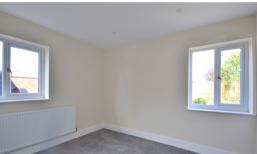

#### **Bedroom One**

15' 2" x 8' 4" (4.62m x 2.54m) Double glazed window to rear, radiator and fitted carpet.

#### **Bedroom Two**

8' 10" x 10' 9" (2.69m x 3.28m) Double glazed windows to rear and side, radiator and fitted carpet.