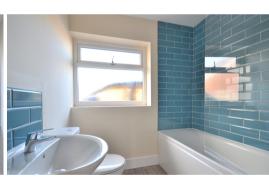

## **Bathroom**

6' 7" x 5' 5" (2.01m x 1.65m) Double glazed window to side, panel bath with shower attachment, low flush w/c, pedestal wash hand basin, towel radiator and luxury vinyl flooring.