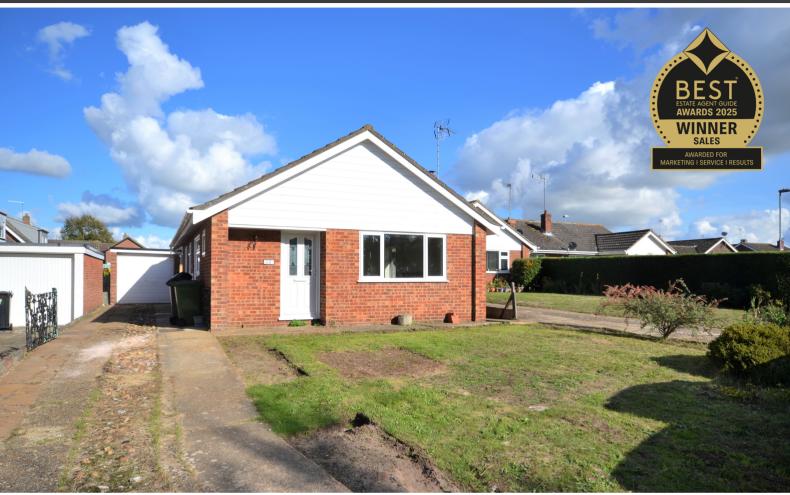

# 19 The Grove, Grimston, King's Lynn, Norfolk

£269,995

A full refurbished two bedroom detached bungalow in the highly sought after area of Grimston. The accommodation comprises hall, w/c, lounge diner with wood burning stove, new kitchen, bathroom and two bedrooms. The property further benefits from newly fitted double glazing, LPG central heating, garage and landscaped garden. Local amenities can be found in Grimston and surrounding villages with more extensive facilities found in King's Lynn Town Centre including a main line rail link into Cambridge and London King's Cross.

# Garden

To the front of the property is a driveway creating parking for numerous vehicles and a front garden laid to lawn. To the rear of the property is a landscaped garden with paving and sleepers.