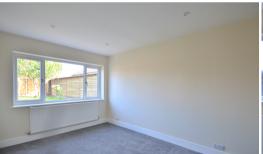

#### **Bedroom One**

15' 2" x 8' 4" (4.62m x 2.54m) Double glazed window to rear, radiator and fitted carpet.

#### **Bedroom Two**

8' 10" x 10' 9" (2.69m x 3.28m) Double glazed windows to rear and side, radiator and fitted carpet.