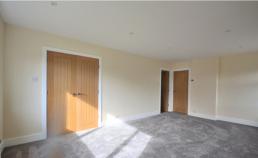

#### **Bedroom One**

15' 2" x 8' 4" (4.62m x 2.54m) Double glazed window to rear, radiator and fitted carpet.

#### **Bedroom Two**

8' 10" x 10' 9" (2.69m x 3.28m) Double glazed windows to rear and side, radiator and fitted carpet.