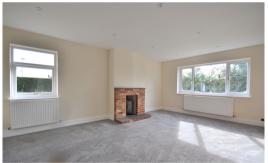

#### **Lounge Diner**

19' 3" x 12' 3" (5.87m x 3.73m) Double glazed windows to front and side, feature brick fireplace with slate hearth, two radiators and fitted carpet.