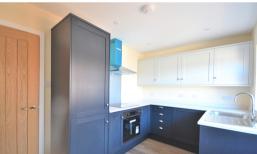

## **Kitchen**

11' 11" x 7' 10" (3.63m x 2.39m) Double glazed window to side, newly fitted kitchen, stainless steel sink, integrated oven and hob with extractor above, integrated fridge freezer and slimline dishwasher, radiator and luxury vinyl flooring.