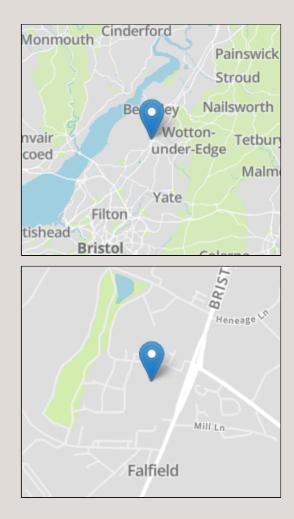

Plot 4 'The Meysey', King's Meadow, Falfield, South Gloucestershire, GL12 8FW

£399,000

#### Situation

The village of Falfield is situated just to the west of junction 14 of the M5 ideal for commuting to Gloucester to the north and Bristol to the south. There are nearby primary schools in Stone and Tortworth and secondary schools include The Castle School in Thornbury and Katharine Lady Berkeley's in Kingswood, Gloucestershire. Falfield benefits from a village post office and general stores, public house and church. A more extensive range of shopping and leisure facilities can be found in Thornbury approximately 4 miles to the south.

#### **Directions**

From J14 of the M5 take the A38 north before taking the first left into Moorslade Lane. Take the very next left into Jenkinson Way. Drive on into the development, second right into Selman Drive then immediately left into Kings Meadow.