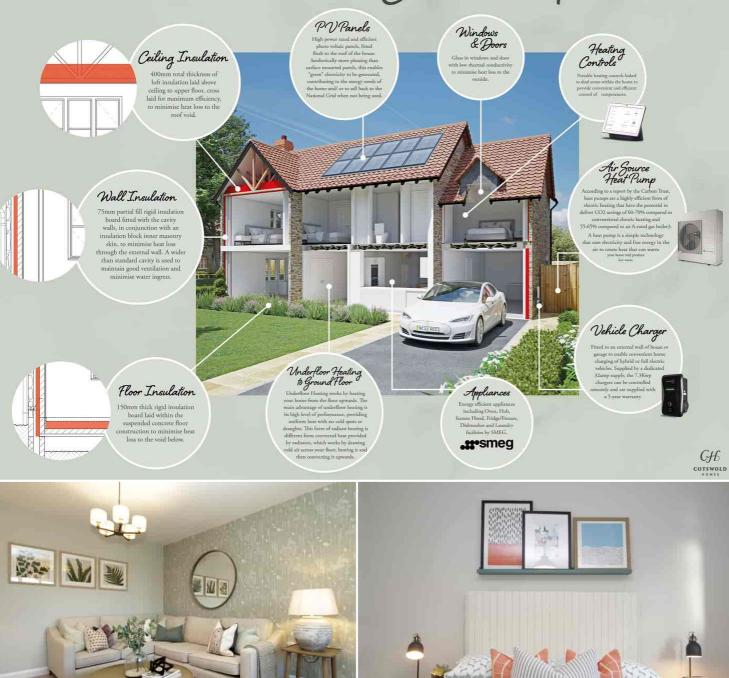

'THE MEYSEY' (Home No.4). A stunning 3 bedroom end-terrace design, boasting a full-width Kitchen/Dining Room with French doors to the garden - elegant and versatile, featuring a welcome with a 'wow', providing great space for entertaining family and friends. As always, great care has been taken to ensure maximum light, space and flow in this popular Cotswold Homes' design, combined with the reassurance of a 10-year NHBC buildmark warranty. The elegant, spacious Drawing Room sits at the front of the home. Moving upstairs, the Principal Bedroom has an En-Suite and Fitted Wardrobes, alongside two additional generously proportioned Bedrooms, all sharing the Family Bathroom. The gardens have paved patios, an outside tap, are fully enclosed and turfed. 'ECO' credentials include an air-source heat pump, underfloor heating (ground floor), PV panels on the roof for generating electricity and an EV charging-point, each contributing towards future-proofing your lovely new home!

### **Property Highlights, Accommodation & Services**

- Visit KINGS MEADOW, talk to the team about 'STAMP DUTY' and the 'MovEasy' scheme SECURE YOUR DREAM HOME whilst we help sell yours! (\*T's and C's apply)
- SUPERB THREE-BEDROOM END-TERRACE HOME 
   PRINCIPAL BEDROOM WITH FITTED WARDROBES AND EN-SUITE
- ELEGANT DRAWING ROOM FULL-WIDTH KITCHEN/DINING ROOM
- INTEGRATED APPLIANCES AND FRENCH DOORS TO GARDEN CLOAKROOM
- AIR-SOURCE HEAT PUMP, UNDERFLOOR HEATING (GROUND FLOOR) ECO-CONSCIOUS PV PANELS, EV CHARGING-POINT
- OFF-STREET PARKING, LAWNED GARDEN AND PATIO 10-YEAR NHBC BUILDMARK WARRANTY