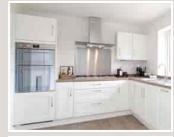

'THE MEYSEY' (Home No.4). A stunning 3 bedroom end-terrace design, boasting a full-width Kitchen/Dining Room with French doors to the garden - elegant and versatile, featuring a welcome with a 'wow', providing great space for entertaining family and friends. As always, great care has been taken to ensure maximum light, space and flow in this popular Cotswold Homes' design, combined with the reassurance of a 10-year NHBC buildmark warranty. The elegant, spacious Drawing Room sits at the front of the home. Moving upstairs, the Principal Bedroom has an En-Suite and Fitted Wardrobes, alongside two additional generously proportioned Bedrooms, all sharing the Family Bathroom. The gardens have paved patios, an outside tap, are fully enclosed and turfed. 'ECO' credentials include an air-source heat pump, underfloor heating (ground floor), PV panels on the roof for generating electricity and an EV charging-point, each contributing towards future-proofing your lovely new home!

### **Property Highlights, Accommodation & Services**

- Visit KINGS MEADOW, talk to the team about 'STAMP DUTY' and the 'MovEasy' scheme SECURE YOUR DREAM HOME whilst we help sell yours! (\*T's and C's apply)
- SUPERB THREE-BEDROOM END-TERRACE HOME 
   PRINCIPAL BEDROOM WITH FITTED WARDROBES AND EN-SUITE
- ELEGANT DRAWING ROOM FULL-WIDTH KITCHEN/DINING ROOM
- INTEGRATED APPLIANCES AND FRENCH DOORS TO GARDEN CLOAKROOM
- AIR-SOURCE HEAT PUMP, UNDERFLOOR HEATING (GROUND FLOOR) ECO-CONSCIOUS PV PANELS, EV CHARGING-POINT
- OFF-STREET PARKING, LAWNED GARDEN AND PATIO 10-YEAR NHBC BUILDMARK WARRANTY