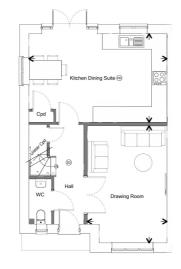

#### DIMENSIONS

 Drawing Room

 10' 7" x 16' 2"
 3.2m x 5.0m

*Kitchen Dining Suite* 19' 1" x 12' 3" 5.8m x 3.7m

 Principal Suite

 11' 6" x 12' 1"
 3.5m x 3.7m

 Bedroom 2

 10' 1" x 11' 10"
 3.0m x 3.6m

 Bedroom 3

8' 8" x 10' 5" 2.7m x 3.2m

Please note plots 6 & 17 are a handed version of the floor plans shown above.

'THE MEYSEY' (Home No.4). A stunning 3 bedroom end-terrace design, boasting a full-width Kitchen/Dining Room with French doors to the garden - elegant and versatile, featuring a welcome with a 'wow', providing great space for entertaining family and friends. As always, great care has been taken to ensure maximum light, space and flow in this popular Cotswold Homes' design, combined with the reassurance of a 10-year NHBC buildmark warranty. The elegant, spacious Drawing Room sits at the front of the home. Moving upstairs, the Principal Bedroom has an En-Suite and Fitted Wardrobes, alongside two additional generously proportioned Bedrooms, all sharing the Family Bathroom. The gardens have paved patios, an outside tap, are fully enclosed and turfed. 'ECO' credentials include an air-source heat pump, underfloor heating (ground floor), PV panels on the roof for generating electricity and an EV charging-point, each contributing towards future-proofing your lovely new home!