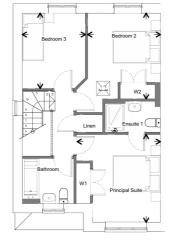

#### DIMENSIONS

 Drawing Room

 10' 7" x 16' 2"
 3.2m x 5.0m

*Kitchen Dining Suite* 19' 1" x 12' 3" 5.8m x 3.7m

 Principal Suite

 11' 6" x 12' 1"
 3.5m x 3.7m

 Bedroom 2

 10' 1" x 11' 10"
 3.0m x 3.6m

 Bedroom 3

8' 8" x 10' 5" 2.7m x 3.2m

Please note plots 6 & 17 are a handed version of the floor plans shown above.

'THE MEYSEY' (Home No.4). A stunning 3 bedroom end-terrace design, boasting a full-width Kitchen/Dining Room with French doors to the garden - elegant and versatile, featuring a welcome with a 'wow', providing great space for entertaining family and friends. As always, great care has been taken to ensure maximum light, space and flow in this popular Cotswold Homes' design, combined with the reassurance of a 10-year NHBC buildmark warranty. The elegant, spacious Drawing Room sits at the front of the home. Moving upstairs, the Principal Bedroom has an En-Suite and Fitted Wardrobes, alongside two additional generously proportioned Bedrooms, all sharing the Family Bathroom. The gardens have paved patios, an outside tap, are fully enclosed and turfed. 'ECO' credentials include an air-source heat pump, underfloor heating (ground floor), PV panels on the roof for generating electricity and an EV charging-point, each contributing towards future-proofing your lovely new home!