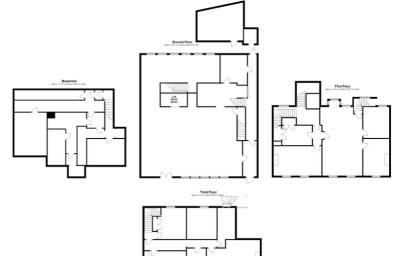

The property comprises of the ground floor banking hall with basement storage plus two floors above of offices/ancillary space. This building would make a perfect residential development scheme to turn it into flats/HMO's and commercial units on the ground floor, all subject to planning. There is also a parking area at the rear for 3 vehicles.

Total Approximate Gross Area – 5,652 sq.ft. (525.2 sq.m.)

This is a great opportunity for any developer keen to maximize the potential of this property.

We are looking for £350,000 for the benefit of this vacant freehold building.