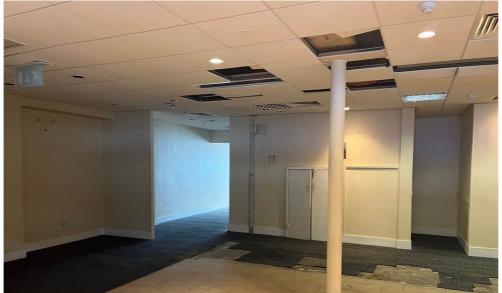

The property comprises of the ground floor banking hall with basement storage plus two floors above of offices/ancillary space. This building would make a perfect residential development scheme to turn it into flats/HMO's and commercial units on the ground floor, all subject to planning. There is also a parking area at the rear for 3 vehicles.

Total Approximate Gross Area – 5,652 sq.ft. (525.2 sq.m.)

This is a great opportunity for any developer keen to maximize the potential of this property.

We are looking for £350,000 for the benefit of this vacant freehold building.