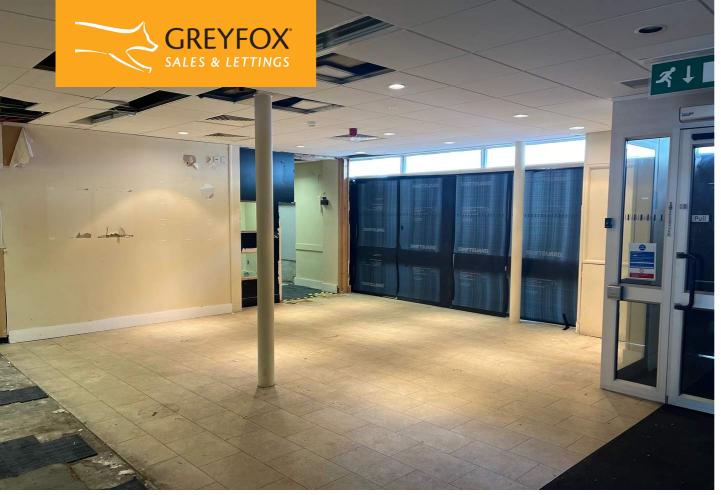

The property comprises of the ground floor banking hall with basement storage plus two floors above of offices/ancillary space. This building would make a perfect residential development scheme to turn it into flats/HMO's and commercial units on the ground floor, all subject to planning. There is also a parking area at the rear for 3 vehicles.