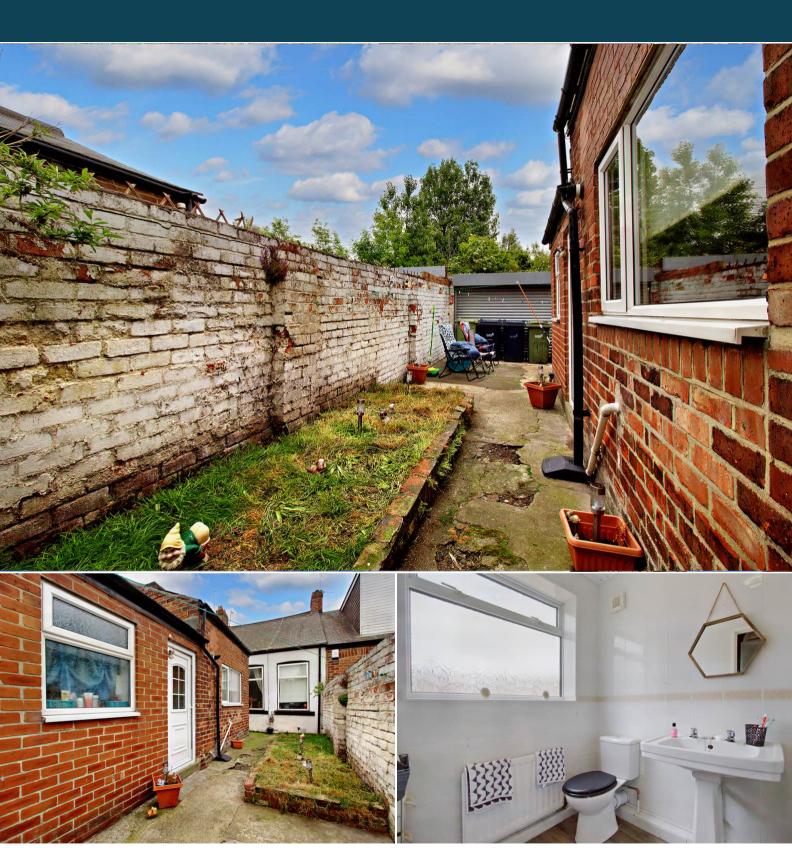

## Shepherd Street Sunderland

Bettermove are proud to present this 3 bedroom terraced house in Sunderland available with no forward chain.

The property benefits from double glazing, gas central heating throughout and has ample on street parking available. The council tax band is A.

The property is tenanted and rental yields can be obtained through Bettermove.

The interior of this well presented property comprises a spacious living room, dining room, family bathroom and fitted kitchen on the ground floor. The first floor consists of 3 bedrooms and the family bathroom. The exterior boasts a private rear garden, perfect for enjoying the summer months.