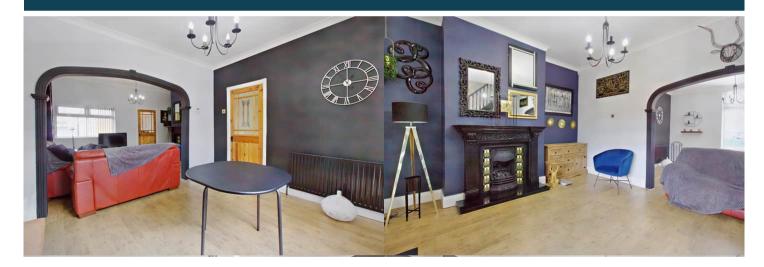

The property is tenanted and rental yields can be obtained through Bettermove.

The interior of this well presented property comprises a spacious living room, dining room, family bathroom and fitted kitchen on the ground floor. The first floor consists of 3 bedrooms and the family bathroom. The exterior boasts a private rear garden, perfect for enjoying the summer months.