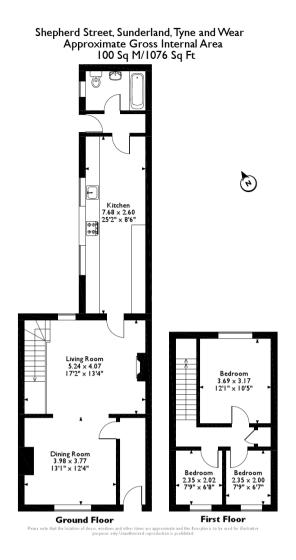

The property is tenanted and rental yields can be obtained through Bettermove.

The interior of this well presented property comprises a spacious living room, dining room, family bathroom and fitted kitchen on the ground floor. The first floor consists of 3 bedrooms and the family bathroom. The exterior boasts a private rear garden, perfect for enjoying the summer months.