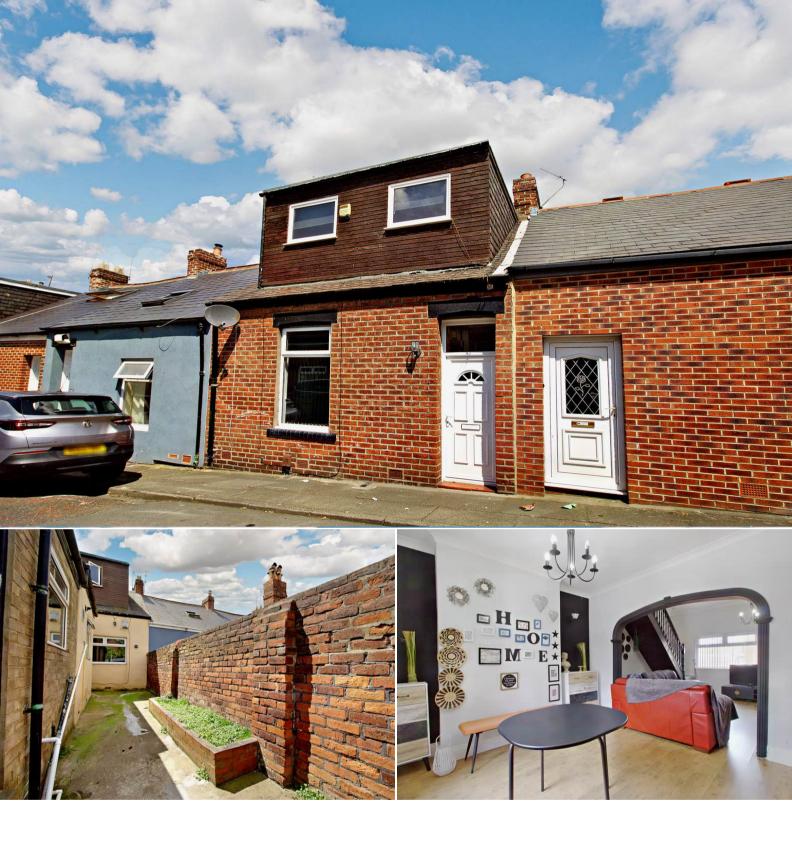

## Shepherd Street Sunderland

Bettermove are proud to present this 3 bedroom terraced house in Sunderland available with no forward chain.

The property benefits from double glazing, gas central heating throughout and has ample on street parking available. The council tax band is A.

The property is tenanted and rental yields can be obtained through Bettermove.

The interior of this well presented property comprises a spacious living room, dining room, family bathroom and fitted kitchen on the ground floor. The first floor consists of 3 bedrooms and the family bathroom. The exterior boasts a private rear garden, perfect for enjoying the summer months.

Located in the popular city of Sunderland, the property is close to a range of amenities, including shops, supermarkets, restaurants and pubs. Excellent transport connections can be found from Sunderland Train Station, the A1 and many local buses.