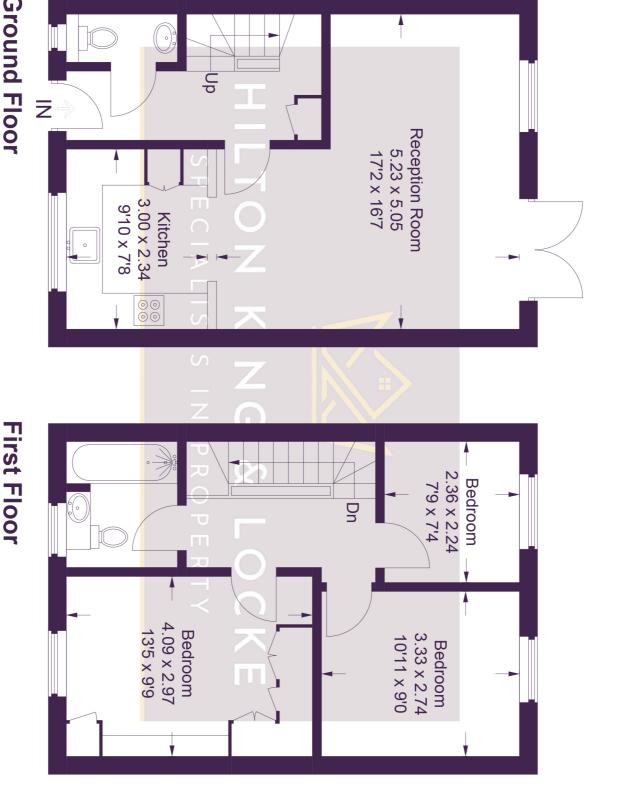

## 29A Leachcroft

Approximate Gross Internal Area Ground Floor = 40.0 sq m / 431 sq ft First Floor = 39.6 sq m / 426 sq ft Total = 79.6 sq m / 857 sq ft

This plan is for layout guidance only. Not drawn to scale unless stated. Windows and door openings are approximate. Whilst every care is taken in the preparation of this plan, please check all dimensions, shapes and compass bearings before making any decisions reliant upon them. © CJ Property Marketing Ltd Produced for Hilton King & Locke