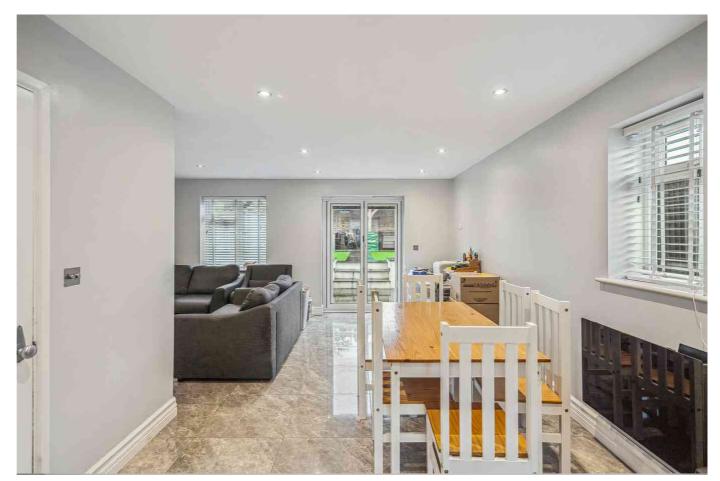

The impeccable front lawn garden leads to an impressive hallway with stylish marble floors throughout, modern living/dining area with further high quality marble and stylish kitchen with granite work surfaces and integrated appliances. Downstairs cloak room and storage cupboard.