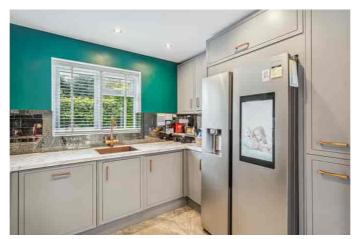

The impeccable front lawn garden leads to an impressive hallway with stylish marble floors throughout, modern living/dining area with further high quality marble and stylish kitchen with granite work surfaces and integrated appliances. Downstairs cloak room and storage cupboard.