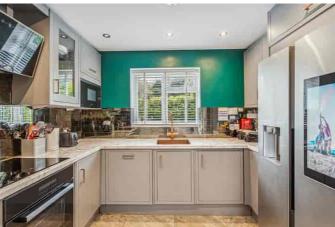

The impeccable front lawn garden leads to an impressive hallway with stylish marble floors throughout, modern living/dining area with further high quality marble and stylish kitchen with granite work surfaces and integrated appliances. Downstairs cloak room and storage cupboard.