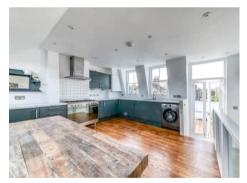

## £3,000 pcm Not Applicable

Available now, is this stunning terraced two-bedroom duplex apartment, situated in the heart of Clapham Common, Taybridge Road.

This bright and airy flat is split over the first floor and top floor. The property comprises two double bedrooms with built-in wardrobes, a three-piece family bathroom, a separate living space with storage cabinets/shelves, a large eat-in kitchen with appliances and a door leading to a private open terrace.