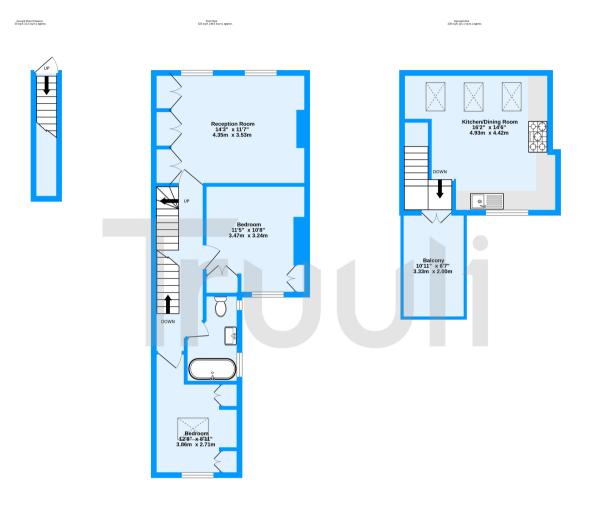

## £3,000 pcm Not Applicable

Available now, is this stunning terraced two-bedroom duplex apartment, situated in the heart of Clapham Common, Taybridge Road.

This bright and airy flat is split over the first floor and top floor. The property comprises two double bedrooms with built-in wardrobes, a three-piece family bathroom, a separate living space with storage cabinets/shelves, a large eat-in kitchen with appliances and a door leading to a private open terrace.

Taybridge Road, Battersea, SW11 TOTAL FLOOR AREA: 785 sq.ft. (72.9 sq.m.) approx. Measurements are approximate. Not to scale. Illustrative purposes only Made with Metropix 62023