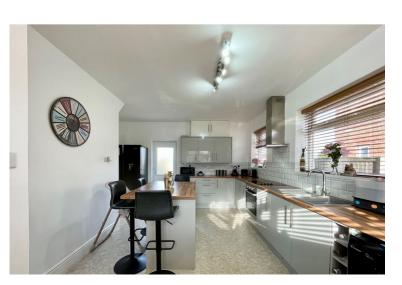

# GROUND FLOOR

Entrance hall gives access to the lounge, kitchen/dining room and stairs to the first floor. Carpet fitted to floor and single pendant light fitting.

Fully fitted kitchen and dining room with a range of floor and wall units with contrasting work tops, integrated appliances include oven, hob and extractor hood. Plumbing for washing machine and dishwasher and tiled splash backs. 2 side aspect window, 1 front aspect window and rear door to garden. there is a store cupboard, radiator, single pendant light fitting and vinvl floor covering.

# **KITCHEN/DINING AREA**

3.29m x 5.10m (10' 10" x 16' 9")