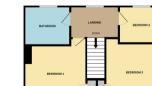

#### FIRST FLOOR

Landing with rear aspect window overlooking the rear garden and unobstructed view, access to all 3 bedrooms and family bathroom. Fitted with carpet and offers access to loft.

Bedroom 1 has a front aspect window, storage cupboard, fitted with carpet, radiator and single pendant light fitting. Bedroom 2 has a front aspect window, storage cupboard, fitted with carpet, radiator and single pendant light fitting. Bedroom 3 has a rear aspect window, fitted with carpet, radiator and single pendant light fitting.

# LANDING

GROUND FLOOR