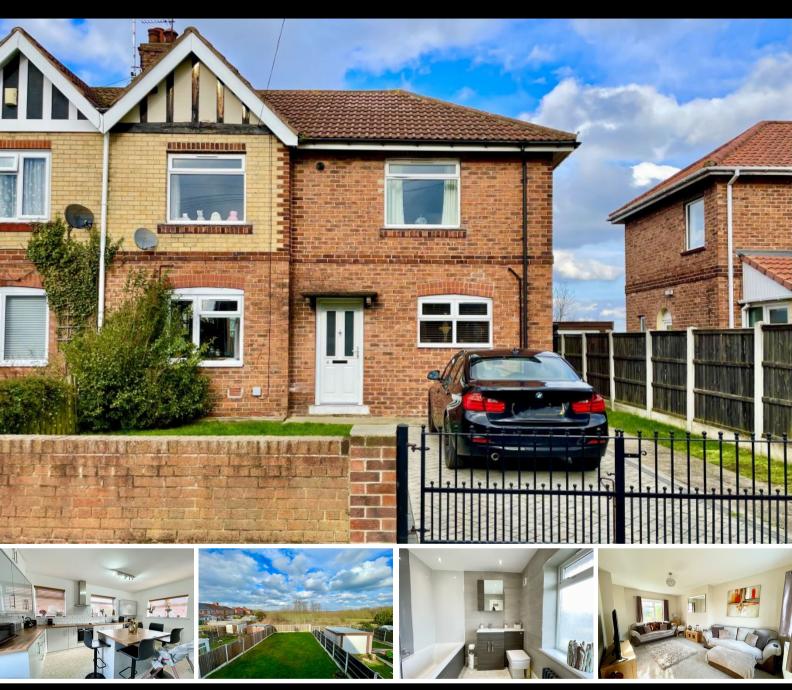

# Essex Drive, Doncaster £166,500

3Keys Property are delighted to offer this stunning 3 bedroom semi detached family home, situated in a quiet cul de sac in Bircotes, Doncaster. This property is offered in immaculate condition with modern kitchen/dining area and recently refurbished bathroom with walk in shower and bath tub. Offered with a large rear garden with open aspect view and driveway for 2 cars, don't miss the opportunity to view this property. Contact 3Keys Property 01302 867888

### **PROPERTY DESCRIPTION**

3Keys Property are delighted to offer this stunning 3 bedroom semi detached family home, situated in a quiet cul de sac in Bircotes, Doncaster. This property is offered in immaculate condition with modern kitchen/dining area and recently refurbished bathroom with walk in shower and bath tub. Offered with a large rear garden with open aspect view and driveway for 2 cars, don't miss the opportunity to view this property. Accommodation comprises of entrance hallway, lounge, kitchen/dining room, landing, 2 double bedrooms, 1 single bedroom and a stunning family bathroom.

## EXTERNAL

To the rear of the property is a large south facing garden with open aspect view and mainly laid to lawn. There is a patio area and access to the front of the property. To the front is a block paved driveway for 2 cars and gates and the garden is mainly laid to lawn with mature shrubs.