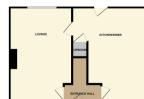

# GROUND FLOOR

Entrance hall gives access to the lounge, kitchen/dining room and stairs to the first floor. Carpet fitted to floor and single pendant light fitting.

Fully fitted kitchen and dining room with a range of floor and wall units with contrasting work tops, integrated appliances include oven, hob and extractor hood. Plumbing for washing machine and dishwasher and tiled splash backs. 2 side aspect window, 1 front aspect window and rear door to garden. there is a store cupboard, radiator, single pendant light fitting and vinvl floor covering.

The lounge has a front and rear aspect window and is fitted with carpet, 2 radiators and single pendant light fitting.

#### ENTRANCE HALL

# LOUNGE

3.50m x 5.36m (11' 6" x 17' 7")

**KITCHEN/DINING AREA** 

3.29m x 5.10m (10' 10" x 16' 9")

**BEDROOM 1** 

3.15m x 3.28m (10' 4" x 10' 9") BEDROOM 2

3.48m x 2.92m (11' 5" x 9' 7")

BEDROOM 3 2.53m x 1.84m (8' 4" x 6' 0")

GROUND FLOOR

1ST FLOOR