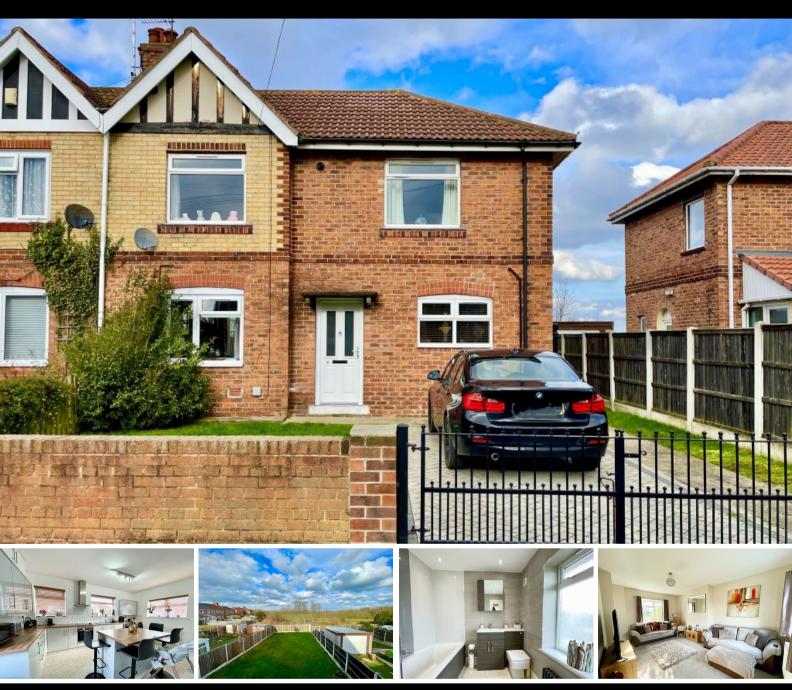

# Essex Drive, Doncaster £170,000

3Keys Property are delighted to offer this stunning 3 bedroom semi detached family home, situated in a quiet cul de sac in Bircotes, Doncaster. This property is offered in immaculate condition with modern kitchen/dining area and recently refurbished bathroom with walk in shower and bath tub. Offered with a large rear garden with open aspect view and driveway for 2 cars, don't miss the opportunity to view this property. Contact 3Keys Property 01302 867888

### **PROPERTY DESCRIPTION**

3Keys Property are delighted to offer this stunning 3 bedroom semi detached family home, situated in a quiet cul de sac in Bircotes, Doncaster. This property is offered in immaculate condition with modern kitchen/dining area and recently refurbished bathroom with walk in shower and bath tub. Offered with a large rear garden with open aspect view and driveway for 2 cars, don't miss the opportunity to view this property. Accommodation comprises of entrance hallway, lounge, kitchen/dining room, landing, 2 double bedrooms, 1 single bedroom and a stunning family bathroom.

### EXTERNAL

To the rear of the property is a large south facing garden with open aspect view and mainly laid to lawn. There is a patio area and access to the front of the property. To the front is a block paved driveway for 2 cars and gates and the garden is mainly laid to lawn with mature shrubs.