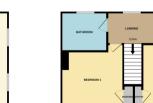

#### FIRST FLOOR

Landing with rear aspect window overlooking the rear garden and unobstructed view, access to all 3 bedrooms and family bathroom. Fitted with carpet and offers access to loft.

Bedroom 1 has a front aspect window, storage cupboard, fitted with carpet, radiator and single pendant light fitting. Bedroom 2 has a front aspect window, storage cupboard, fitted with carpet, radiator and single pendant light fitting. Bedroom 3 has a rear aspect window, fitted with carpet, radiator and single pendant light fitting.

The family bathroom is fully tiled with a white bathroom suite comprising of bathtub, walk in shower, hand basin and WC. The floor is fitted with a vinyl covering, rear aspect obscure glass window, designer radiator and spot lighting.

BATHROOM 2.57m x 2.18m (8' 5" x 7' 2")

LANDING

GROUND FLOOR

1ST FLOOR