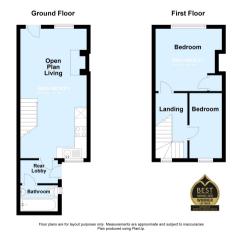

### **GROUND FLOOR**

#### **Entrance Hall**

Doors leading to:

**Lounge Diner** 

Kitchen

#### **Family Bathroom**

Fitted to comprise three piece suite

#### **FIRST FLOOR**

#### Landing

Doors leading to:

**Bedroom One** 

**Bedroom Two** 

**EXTERIOR** 

Rear Garden