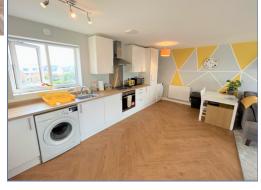

This stylish open plan two bedroom apartment in Whitehouse, Milton Keynes is an exceptional example of modern and comfortable living. As you step inside the apartment, you will be greeted with a spacious and airy living area that seamlessly blends the living room, dining area, and kitchen into one cohesive space. The open-plan design ensures that the apartment feels bright and welcoming, with natural light flooding in from large windows that provide panoramic views of the surrounding area. The apartment boasts two well-proportioned bedrooms, each designed with comfort and style in mind and finally the family bathroom.