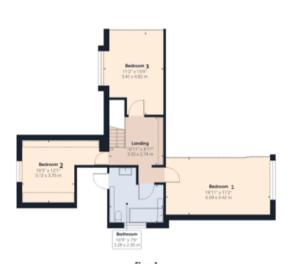

The council tax band is F.

The interior of this beautifully presented property comprises a spacious living room, dining room, sun room, utility room, laundry room, bathroom and fitted kitchen on the ground floor. The first floor consists of 2 bedrooms and the family bathroom. The exterior boasts a private rear garden, perfect for enjoying the summer months.