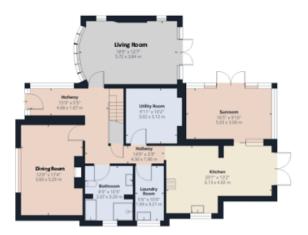

The council tax band is F.

The interior of this beautifully presented property comprises a spacious living room, dining room, sun room, utility room, laundry room, bathroom and fitted kitchen on the ground floor. The first floor consists of 2 bedrooms and the family bathroom. The exterior boasts a private rear garden, perfect for enjoying the summer months.

Ground Floor

20-22 Bridge End, Leeds, LS1 4DJ t: 0330 004 0050 e: hello@bettermove.co.uk www.bettermove.co.uk