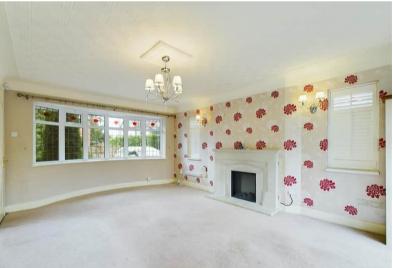

The council tax band is F.

The interior of this beautifully presented property comprises a spacious living room, dining room, sun room, utility room, laundry room, bathroom and fitted kitchen on the ground floor. The first floor consists of 2 bedrooms and the family bathroom. The exterior boasts a private rear garden, perfect for enjoying the summer months.