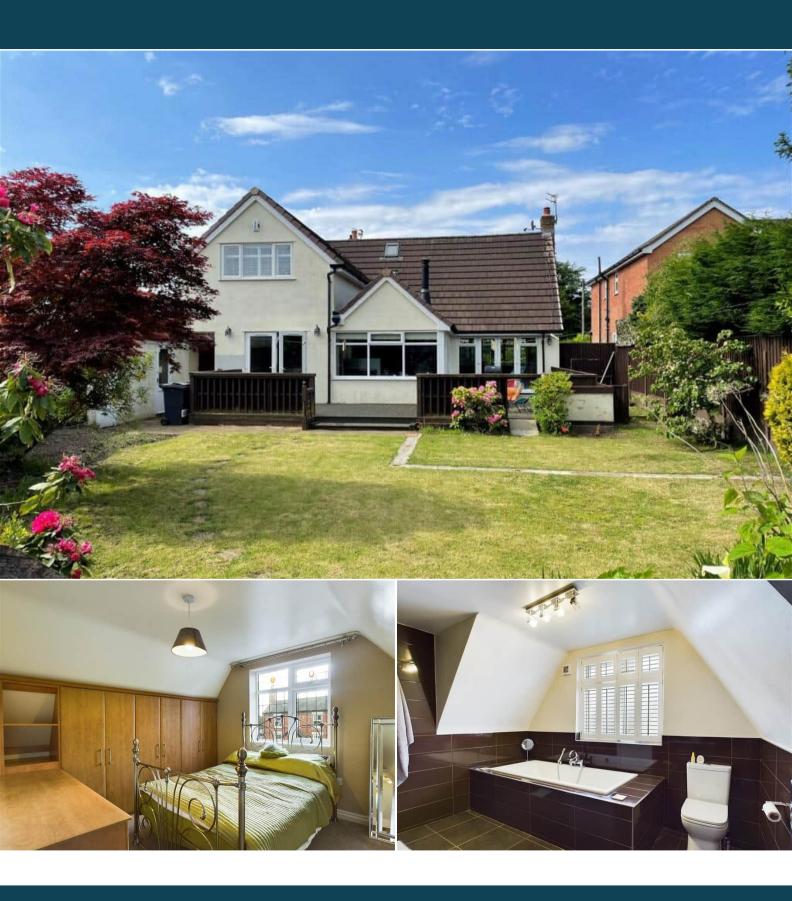

## Long Lane Ormskirk

Bettermove are proud to present this 3 bedroom detached house in Ormskirk.

The property benefits from double glazing, gas central heating throughout and has off street parking available.

The council tax band is F.

The interior of this beautifully presented property comprises a spacious living room, dining room, sun room, utility room, laundry room, bathroom and fitted kitchen on the ground floor. The first floor consists of 2 bedrooms and the family bathroom. The exterior boasts a private rear garden, perfect for enjoying the summer months.