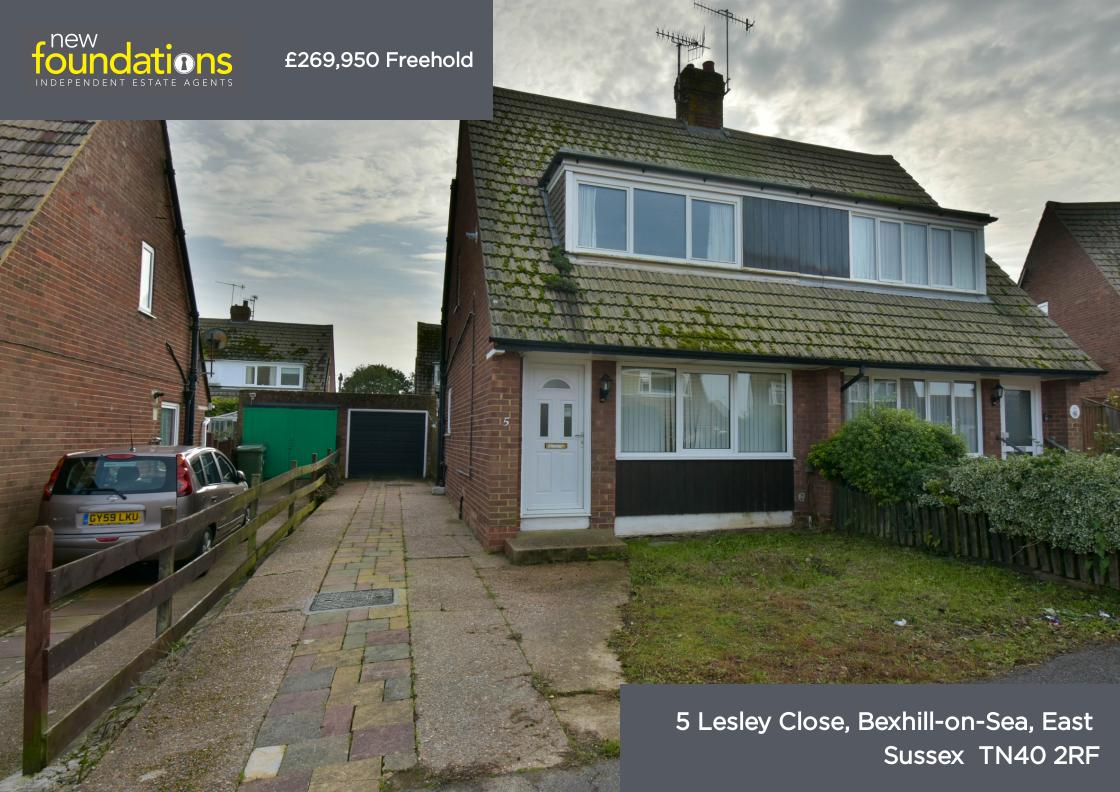

### PROPERTY DESCRIPTION

A 2 Bedroom modern semi detached house situated on the outskirts of Bexhill. The accommodation comprises entrance hall, living room/dining room, kitchen, shower room, gas boiler and radiators, double glazed, driveway, garage and garden. EPC-D.

# Outside

To the front of the property the gardens are laid to lawn. There is a good sized driveway leading to a single garage with up and over door.

The rear garden is laid to patio and decking and screened by fencing.