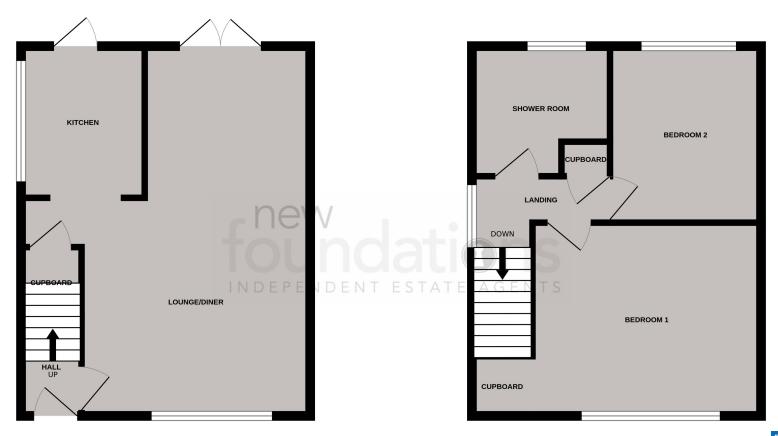

# Living/Dining Room

24' 0" x 12' 0" narrowing to 7'10"(7.32m x 3.66m) Living area having double glazed windows overlooking the front of the property, radiator, feature fireplace with electric fire. Dining area With radiator, serving hatch, double glazed French doors leading onto the rear garden, under stairs cupboard.

### Kitchen

9' 0" x 6' 9" (2.74m x 2.06m) Double glazed window overlooking the side of the property, single bowl sink unit with mixer tap and cupboard under, plumbing for washing machine, space for cooker and fridge. Further working surface with cupboards and drawers under, serving hatch, double glazed door giving access to the rear garden.

# First Floor Landing

Stairs rising to the first floor landing with double glazed window, built in airing cupboard.

## Bedroom 1

12' O" x 10' 7" (3.66m x 3.23m) Double glazed window overlooking the front of the property, radiator, built in cupboard housing wall mounted gas boiler.

#### Bedroom 2

 $10' \ 8'' \times 8' \ 6'' \ (3.25m \times 2.59m)$  Double glazed window overlooking the rear garden, radiator, wardrobe.

## **Shower Room**

Large walk in shower cubicle with mixer tap and shower attachment, glass screens, low level WC, wash hand basin, radiator, double glazed window.

GROUND FLOOR 1ST FLOOR

Whilst every attempt has been made to ensure the accuracy of the floorplan contained here, measurements of doors, windows, rooms and any other items are approximate and no responsibility is taken for any error, omission or mis-statement. This plan is for illustrative purposes only and should be used as such by any prospective purchaser. The services, systems and appliances shown have not been tested and no guarantee as to their operability or efficiency can be given.