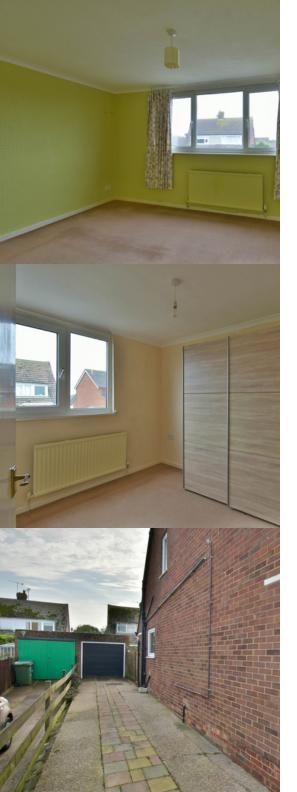

## Bedroom 1

12' O" x 10' 7" (3.66m x 3.23m) Double glazed window overlooking the front of the property, radiator, built in cupboard housing wall mounted gas boiler.

#### Bedroom 2

 $10' \ 8'' \times 8' \ 6'' \ (3.25m \times 2.59m)$  Double glazed window overlooking the rear garden, radiator, wardrobe.

# Outside

To the front of the property the gardens are laid to lawn. There is a good sized driveway leading to a single garage with up and over door.

The rear garden is laid to patio and decking and screened by fencing.