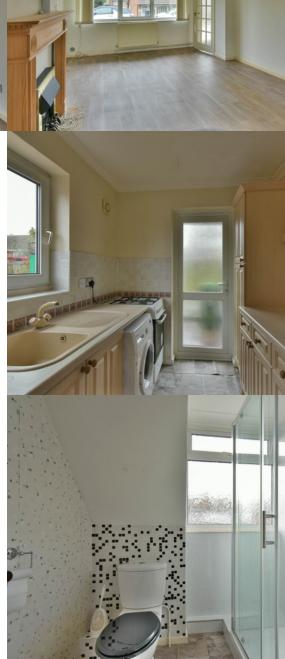

# Living/Dining Room

24' 0" x 12' 0" narrowing to 7'10"(7.32m x 3.66m) Living area having double glazed windows overlooking the front of the property, radiator, feature fireplace with electric fire. Dining area With radiator, serving hatch, double glazed French doors leading onto the rear garden, under stairs cupboard.

### Kitchen

9' 0" x 6' 9" (2.74m x 2.06m) Double glazed window overlooking the side of the property, single bowl sink unit with mixer tap and cupboard under, plumbing for washing machine, space for cooker and fridge. Further working surface with cupboards and drawers under, serving hatch, double glazed door giving access to the rear garden.

## **Shower Room**

Large walk in shower cubicle with mixer tap and shower attachment, glass screens, low level WC, wash hand basin, radiator, double glazed window.