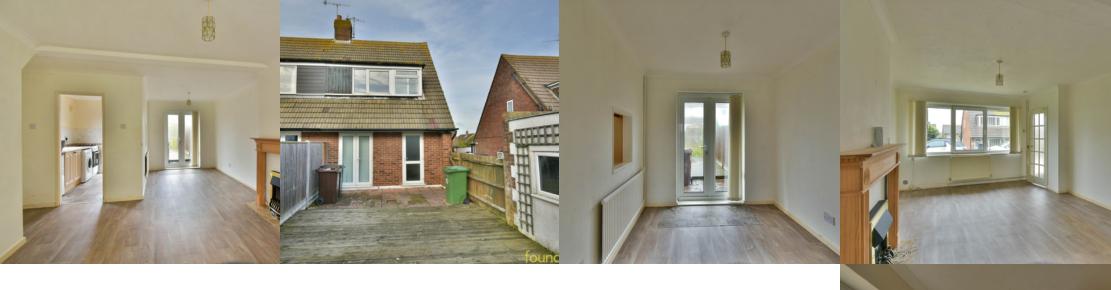

# Living/Dining Room

24' 0" x 12' 0" narrowing to 7'10"(7.32m x 3.66m) Living area having double glazed windows overlooking the front of the property, radiator, feature fireplace with electric fire. Dining area With radiator, serving hatch, double glazed French doors leading onto the rear garden, under stairs cupboard.

# Outside

To the front of the property the gardens are laid to lawn. There is a good sized driveway leading to a single garage with up and over door.

The rear garden is laid to patio and decking and screened by fencing.

### Kitchen

9' 0" x 6' 9" (2.74m x 2.06m) Double glazed window overlooking the side of the property, single bowl sink unit with mixer tap and cupboard under, plumbing for washing machine, space for cooker and fridge. Further working surface with cupboards and drawers under, serving hatch, double glazed door giving access to the rear garden.