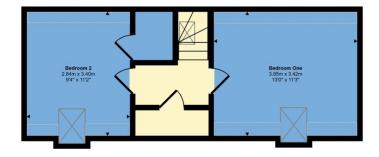

#### Upper Hallway

Upper Hallway gives access to both bedrooms, has a large storage cupboard and attic hatch for access to the loft.

#### Bedroom One

A very spacious double bedroom located to the front of the property with Velux window providing light, good quality laminate flooring. Room sizes are inclusive of the combed ceiling.

#### Bedroom Two

A further double bedroom with Velux window enjoying a pleasant out look along the causeway. There is a deep built in wardrobe offering storage.

First Floor Approx 31 sq m / 337 sq ft

Denotes head height below 1.5m

This floorplan is only for illustrative purposes and is not to scale. Measurements of rooms, doors, windows, and any items are approximate and no responsibility is taken for any error, omission or mis-statement. Icons of items such as bathroom suites are representations only and may not look like the real items. Made with Made Snappy 360.