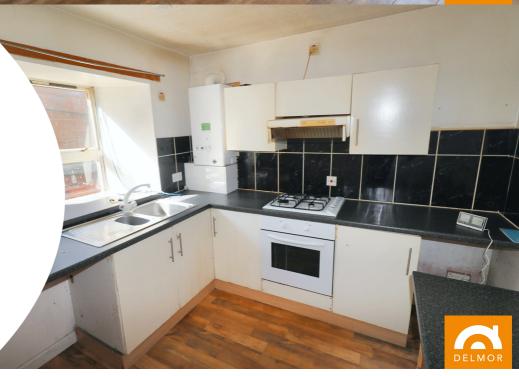

#### Kitchen

Kitchen opens from the hall and has a front facing window over looking the front garden. Equipped with wall and floor storage units, wipe clean work surfaces with stainless steel sink and drainer, four burner gas hob with extractor fan above and oven below. Space for fridge freezer and plumbing for an automatic washing machine. Tiled splash back and laminate flooring.