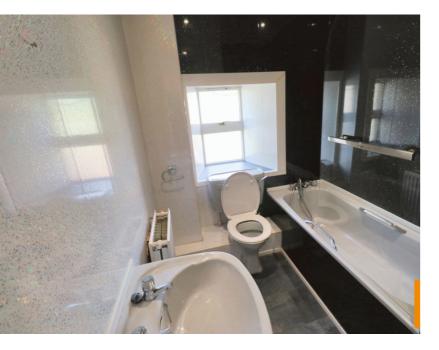

#### Bathroom

Very attractive upgraded bathroom equipped with three piece suite comprising; pedestal wash hand basin, low flush WC and bath with wall mounted shower. Shower has both rain fall and free hand shower heads, mixer tap and glazed screen. Opaque glazed window provides light and ventilation. Extensively wet walled throughout complimented by the panelled ceiling with spotlighting. Large Storage cupboard.