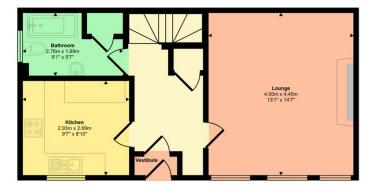

#### Vestibule and Hall

Good quality timber outer door leads into the vestibule with a further decoratively glazed inner door giving way in the hall. The hall gives access to the Lounge, Kitchen and bathroom. A deep under stair cupboard offer storage and stair case rises to the upper level.

#### Lounge

Very attractive room located on the front of the property with three windows providing an abundance of natural light. An ornate fire place with tiled hearth house a display gas fire. A glazed door leads to the hall, good quality hard wood floor, window blinds and dado rail.

#### Kitchen

Kitchen opens from the hall and has a front facing window over looking the front garden. Equipped with wall and floor storage units, wipe clean work surfaces with stainless steel sink and drainer, four burner gas hob with extractor fan above and oven below. Space for fridge freezer and plumbing for an automatic washing machine. Tiled splash back and laminate flooring.

#### Bathroom

Very attractive upgraded bathroom equipped with three piece suite comprising; pedestal wash hand basin, low flush WC and bath with wall mounted shower. Shower has both rain fall and free hand shower heads, mixer tap and glazed screen. Opaque glazed window provides light and ventilation. Extensively wet walled throughout complimented by the panelled ceiling with spotlighting. Large Storage cupboard.

#### **FREE VALUATION**

How much is your property worth?. We can provide you with the answer. We offer a free valuation service without cost or obligation. Please call this office for an appointment.

Ground Floor Approx 41 sq m / 440 sq ft