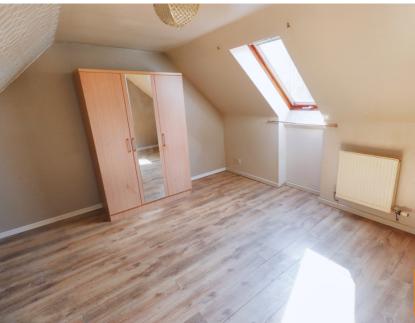

#### Bedroom One

A very spacious double bedroom located to the front of the property with Velux window providing light, good quality laminate flooring. Room sizes are inclusive of the combed ceiling.

#### Bedroom Two

A further double bedroom with Velux window enjoying a pleasant out look along the causeway. There is a deep built in wardrobe offering storage.