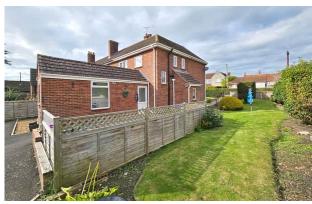

### Description

Situated in a generous corner plot, this well-presented family home has been updated by the current owners to create a contemporary finish, and benefits from attractive gardens, ample off-road parking, and a double garage. The ground floor accommodation comprises a porch, entrance hall, sitting room, kitchen/breakfast room, cloakroom WC, and a large utility room. Stairs lead to three well-proportioned bedrooms on the first floor, alongside a modern shower room. Primarily laid to lawn, the landscaped gardens feature a patio, several mature flower beds, and shrub borders. A footpath leads to the driveway providing off road parking for several vehicles, and benefits from a double garage with power and light. GROUND FLOOR

#### Features

- WELL-PROPORTIONED HOME, updated to a contemporary finish by the current vendors
- Close proximity to the village amenities and village school
- Contemporary kitchen/breakfast room
- Multi-fuel Stove (in Sitting Room)
- Three bedrooms, one with built in storage.
- Cloakroom WC and UTILITY ROOM
- Well established, landscaped garden
- DOUBLE GARAGE with power
- Extensive off-road parking
- Freehold Council Tax Band B