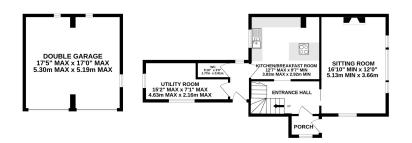

### Description

Situated in a generous corner plot, this well-presented family home has been updated by the current owners to create a contemporary finish, and benefits from attractive gardens, ample off-road parking, and a double garage. The ground floor accommodation comprises a porch, entrance hall, sitting room, kitchen/breakfast room, cloakroom WC, and a large utility room. Stairs lead to three well-proportioned bedrooms on the first floor, alongside a modern shower room. Primarily laid to lawn, the landscaped gardens feature a patio, several mature flower beds, and shrub borders. A footpath leads to the driveway providing off road parking for several vehicles, and benefits from a double garage with power and light. GROUND FLOOR

1ST FLOOR

Whilst every attempt has been made to ensure the accuracy of the floorplan contained here, measurement of doors, windows, rooms and any other litens are approximate and no reponsibility is taken for any error omission or mis-statement. This plan is for illustrative purposes only and should be used as such by any prospective purchaser. The services, systems and appliances shown have not been tested and no guarant as to their operability of taken of their operability or given.