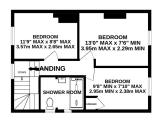

### Description

Situated in a generous corner plot, this well-presented family home has been updated by the current owners to create a contemporary finish, and benefits from attractive gardens, ample off-road parking, and a double garage. The ground floor accommodation comprises a porch, entrance hall, sitting room, kitchen/breakfast room, cloakroom WC, and a large utility room. Stairs lead to three well-proportioned bedrooms on the first floor, alongside a modern shower room. Primarily laid to lawn, the landscaped gardens feature a patio, several mature flower beds, and shrub borders. A footpath leads to the driveway providing off road parking for several vehicles, and benefits from a double garage with power and light. GROUND FLOOR

1ST FLOOR

Whilst every attempt has been made to ensure the accuracy of the floorplan contained here, measurement of doors, windows, rooms and any other litens are approximate and no reponsibility is taken for any error omission or mis-statement. This plan is for illustrative purposes only and should be used as such by any prospective purchaser. The services, systems and appliances shown have not been tested and no guarant as to their operability of taken of their operability or given.