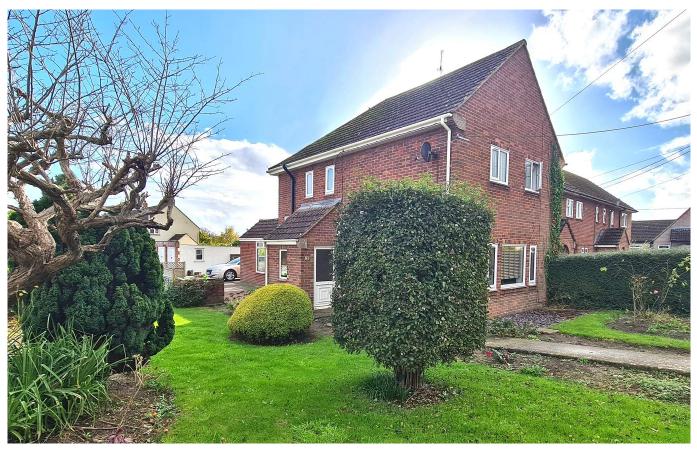

# St Dunstans Park

Glastonbury, BA6 8PZ

### Description

Situated in a generous corner plot, this well-presented family home has been updated by the current owners to create a contemporary finish, and benefits from attractive gardens, ample off-road parking, and a double garage. The ground floor accommodation comprises a porch, entrance hall, sitting room, kitchen/breakfast room, cloakroom WC, and a large utility room. Stairs lead to three well-proportioned bedrooms on the first floor, alongside a modern shower room. Primarily laid to lawn, the landscaped gardens feature a patio, several mature flower beds, and shrub borders. A footpath leads to the driveway providing off road parking for several vehicles, and benefits from a double garage with power and light. GROUND FLOOR

#### Features

- WELL-PROPORTIONED HOME, updated to a contemporary finish by the current vendors
- Close proximity to the village amenities and village school
- Contemporary kitchen/breakfast room
- Multi-fuel Stove (in Sitting Room)
- Three bedrooms, one with built in storage.
- Cloakroom WC and UTILITY ROOM
- Well established, landscaped garden
- DOUBLE GARAGE with power
- Extensive off-road parking
- Freehold Council Tax Band B