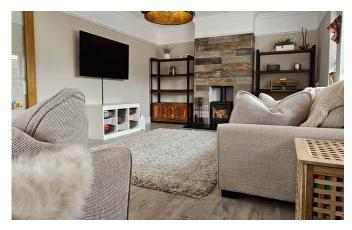

### Description

Situated in a generous corner plot, this well-presented family home has been updated by the current owners to create a contemporary finish, and benefits from attractive gardens, ample off-road parking, and a double garage. The ground floor accommodation comprises a porch, entrance hall, sitting room, kitchen/breakfast room, cloakroom WC, and a large utility room. Stairs lead to three well-proportioned bedrooms on the first floor, alongside a modern shower room. Primarily laid to lawn, the landscaped gardens feature a patio, several mature flower beds, and shrub borders. A footpath leads to the driveway providing off road parking for several vehicles, and benefits from a double garage with power and light. GROUND FLOOR

#### Features

- WELL-PROPORTIONED HOME, updated to a contemporary finish by the current vendors
- Close proximity to the village amenities and village school
- Contemporary kitchen/breakfast room
- Multi-fuel Stove (in Sitting Room)
- Three bedrooms, one with built in storage.
- Cloakroom WC and UTILITY ROOM
- Well established, landscaped garden
- DOUBLE GARAGE with power
- Extensive off-road parking
- Freehold Council Tax Band B