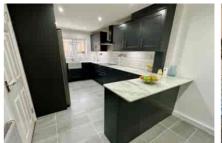

## 39 Clearsprings, LIGHTWATER, Surrey GU18 5YL

Jigsaw Estates are proud to offer this deceptively spacious terrace home in excess of 2000 sq ft, within a stone's throw of Lightwater Country Park. There are four double bedrooms, a small en-suite shower room and a main refitted shower room on the first floor. To the ground floor there is a stylishly refitted kitchen/breakfast room, family room (formerly the garage), cloakroom and a large living/dining room across the back of the house. The garden is westerly facing and there is a large cabin/garden office with a shower and toilet and a kitchenette area.

- FOUR DOUBLE BEDROOMS
   (BUILT IN WARDROBES)
- REFITTED
   KITCHEN/BREAKFAST ROOM
- LARGE LIVING/DINING ROOM
- EN-SUITE SHOWER & MAIN SHOWER ROOM
- CABIN/HOME OFFICE WITH KITCHENETTE AREA & SHOWER/TOILET