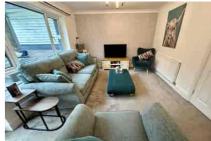

## 39 Clearsprings, LIGHTWATER, Surrey GU18 5YL

Jigsaw Estates are proud to offer this deceptively spacious terrace home in excess of 2000 sq ft, within a stone's throw of Lightwater Country Park. There are four double bedrooms, a small en-suite shower room and a main refitted shower room on the first floor. To the ground floor there is a stylishly refitted kitchen/breakfast room, family room (formerly the garage), cloakroom and a large living/dining room across the back of the house. The garden is westerly facing and there is a large cabin/garden office with a shower and toilet and a kitchenette area.

- FOUR DOUBLE BEDROOMS
   (BUILT IN WARDROBES)
- REFITTED
   KITCHEN/BREAKFAST ROOM
- LARGE LIVING/DINING ROOM
- EN-SUITE SHOWER & MAIN SHOWER ROOM
- CABIN/HOME OFFICE WITH KITCHENETTE AREA & SHOWER/TOILET

- IN EXCESS OF 2000 FT2 INCLUDING GARDEN CABIN
- FAMILY ROOM (CONVERTED FROM THE GARAGE)
- CLOAKROOM
- WESTERLEY FACING GARDEN
- EXCELLENT LOCATION A STONE'S THROW TO THE COUNTRY PARK AND HAMMOND SCHOOL