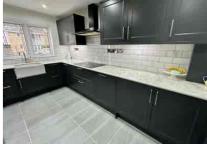

## 39 Clearsprings, LIGHTWATER, Surrey GU18 5YL

Jigsaw Estates are proud to offer this deceptively spacious terrace home in excess of 2000 sq ft, within a stone's throw of Lightwater Country Park. There are four double bedrooms, a small en-suite shower room and a main refitted shower room on the first floor. To the ground floor there is a stylishly refitted kitchen/breakfast room, family room (formerly the garage), cloakroom and a large living/dining room across the back of the house. The garden is westerly facing and there is a large cabin/garden office with a shower and toilet and a kitchenette area.

- FOUR DOUBLE BEDROOMS
   (BUILT IN WARDROBES)
- REFITTED
   KITCHEN/BREAKFAST ROOM
- LARGE LIVING/DINING ROOM
- EN-SUITE SHOWER & MAIN SHOWER ROOM
- CABIN/HOME OFFICE WITH KITCHENETTE AREA & SHOWER/TOILET