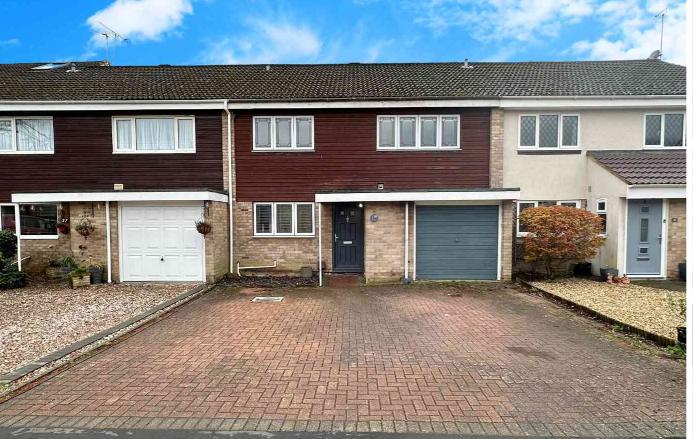

## 39 Clearsprings, LIGHTWATER, Surrey GU18 5YL

Jigsaw Estates are proud to offer this deceptively spacious terrace home in excess of 2000 sq ft, within a stone's throw of Lightwater Country Park. There are four double bedrooms, a small en-suite shower room and a main refitted shower room on the first floor. To the ground floor there is a stylishly refitted kitchen/breakfast room, family room (formerly the garage), cloakroom and a large living/dining room across the back of the house. The garden is westerly facing and there is a large cabin/garden office with a shower and toilet and a kitchenette area.

The driveway provides parking for two vehicles and in terms of location, Hammond School is a two minute walk away as is the extremely popular Lightwater Country Park with its ponds, leisure centre and cafe. There is also quick access to Junction 3 of the M3 and the A322 towards Bracknell and the M4.