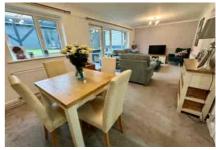

## 39 Clearsprings, LIGHTWATER, Surrey GU18 5YL

Jigsaw Estates are proud to offer this deceptively spacious terrace home in excess of 2000 sq ft, within a stone's throw of Lightwater Country Park. There are four double bedrooms, a small en-suite shower room and a main refitted shower room on the first floor. To the ground floor there is a stylishly refitted kitchen/breakfast room, family room (formerly the garage), cloakroom and a large living/dining room across the back of the house. The garden is westerly facing and there is a large cabin/garden office with a shower and toilet and a kitchenette area.