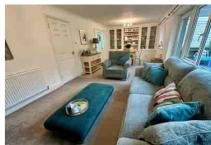

## 39 Clearsprings, LIGHTWATER, Surrey GU18 5YL

Jigsaw Estates are proud to offer this deceptively spacious terrace home in excess of 2000 sq ft, within a stone's throw of Lightwater Country Park. There are four double bedrooms, a small en-suite shower room and a main refitted shower room on the first floor. To the ground floor there is a stylishly refitted kitchen/breakfast room, family room (formerly the garage), cloakroom and a large living/dining room across the back of the house. The garden is westerly facing and there is a large cabin/garden office with a shower and toilet and a kitchenette area.

- FOUR DOUBLE BEDROOMS
   (BUILT IN WARDROBES)
- REFITTED
   KITCHEN/BREAKFAST ROOM
- LARGE LIVING/DINING ROOM
- EN-SUITE SHOWER & MAIN SHOWER ROOM
- CABIN/HOME OFFICE WITH KITCHENETTE AREA & SHOWER/TOILET

- IN EXCESS OF 2000 FT2 INCLUDING GARDEN CABIN
- FAMILY ROOM (CONVERTED FROM THE GARAGE)
- CLOAKROOM
- WESTERLEY FACING GARDEN
- EXCELLENT LOCATION A STONE'S THROW TO THE COUNTRY PARK AND HAMMOND SCHOOL