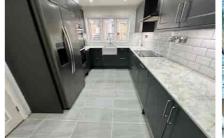

## 39 Clearsprings, LIGHTWATER, Surrey GU18 5YL

Jigsaw Estates are proud to offer this deceptively spacious terrace home in excess of 2000 sq ft, within a stone's throw of Lightwater Country Park. There are four double bedrooms, a small en-suite shower room and a main refitted shower room on the first floor. To the ground floor there is a stylishly refitted kitchen/breakfast room, family room (formerly the garage), cloakroom and a large living/dining room across the back of the house. The garden is westerly facing and there is a large cabin/garden office with a shower and toilet and a kitchenette area.

- FOUR DOUBLE BEDROOMS
   (BUILT IN WARDROBES)
- REFITTED
   KITCHEN/BREAKFAST ROOM
- LARGE LIVING/DINING ROOM
- EN-SUITE SHOWER & MAIN SHOWER ROOM
- CABIN/HOME OFFICE WITH KITCHENETTE AREA & SHOWER/TOILET