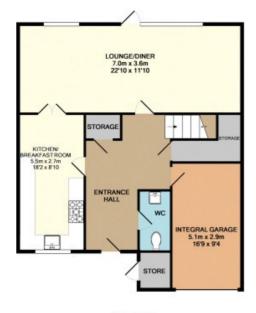

## 39 Clearsprings, LIGHTWATER, Surrey GU18 5YL

Jigsaw Estates are proud to offer this deceptively spacious terrace home in excess of 2000 sq ft, within a stone's throw of Lightwater Country Park. There are four double bedrooms, a small en-suite shower room and a main refitted shower room on the first floor. To the ground floor there is a stylishly refitted kitchen/breakfast room, family room (formerly the garage), cloakroom and a large living/dining room across the back of the house. The garden is westerly facing and there is a large cabin/garden office with a shower and toilet and a kitchenette area.

PPROX. FLOOR
#EA 111 5 SQ M. APPROX. FLOOR
#EA 123 SQ M.
#EA 823 SQ M.
#EB 823 SQ M.
#

Whilst every attempt has been made to ensure the accuracy of the floor plan, measurements are approximate and no responsibility is taken for any error or mis-statement. The plan is for illustrative purposes only.