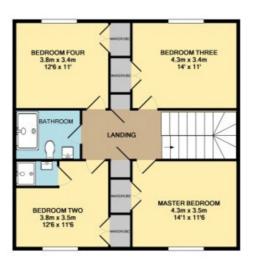

## 39 Clearsprings, LIGHTWATER, Surrey GU18 5YL

Jigsaw Estates are proud to offer this deceptively spacious terrace home in excess of 2000 sq ft, within a stone's throw of Lightwater Country Park. There are four double bedrooms, a small en-suite shower room and a main refitted shower room on the first floor. To the ground floor there is a stylishly refitted kitchen/breakfast room, family room (formerly the garage), cloakroom and a large living/dining room across the back of the house. The garden is westerly facing and there is a large cabin/garden office with a shower and toilet and a kitchenette area.

PPROX. FLOOR
#EA 111 5 SQ M. APPROX. FLOOR
#EA 123 SQ M.
#EA 823 SQ M.
#EB 823 SQ M.
#

Whilst every attempt has been made to ensure the accuracy of the floor plan, measurements are approximate and no responsibility is taken for any error or mis-statement. The plan is for illustrative purposes only.