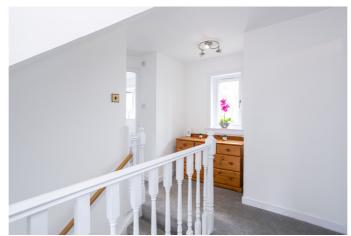

A welcoming entrance hall affords access to the carpeted stairs leading to the upper hall and throughout the ground floor. A dual-aspect, living/dining room offers a spacious public room, with patio doors leading to the rear garden. Set to the rear, a large kitchen is fitted with modern units and worktops, a sink with a drainer and a pull-out spray tap; whilst also offering space for dining, access to the rear garden, and open built-in storage space. Integrated appliances include an eye-level oven/grill/microwave/air-fryer combo (with its own cookery items/utensils) and a further oven, an induction hob and a fridge/freezer; whilst a utility room affords access to a convenient WC, and has space for freestanding appliances, with a washing machine included in the sale.

On the upper floor, bedroom one is set to the front, offering a generously sized room, with light decor, carpeted flooring, a wall-mount TV point, a large built-in cupboard and a freestanding wardrobe. Two further carpeted bedrooms are set to opposite aspects, similarly well finished, also featuring built-in wardrobe storage. Completing the accommodation, the shower room is fitted with a modern suite, including a large cubicle, tiled splash walls, and built-in storage.