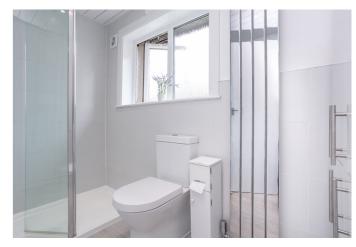

On the upper floor, bedroom one is set to the front, offering a generously sized room, with light decor, carpeted flooring, a wall-mount TV point, a large built-in cupboard and a freestanding wardrobe. Two further carpeted bedrooms are set to opposite aspects, similarly well finished, also featuring built-in wardrobe storage. Completing the accommodation, the shower room is fitted with a modern suite, including a large cubicle, tiled splash walls, and built-in storage.