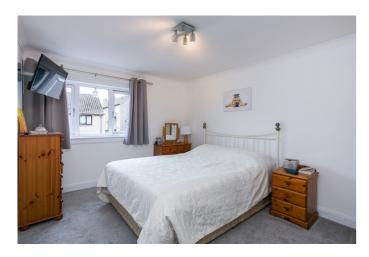

On the upper floor, bedroom one is set to the front, offering a generously sized room, with light decor, carpeted flooring, a wall-mount TV point, a large built-in cupboard and a freestanding wardrobe. Two further carpeted bedrooms are set to opposite aspects, similarly well finished, also featuring built-in wardrobe storage. Completing the accommodation, the shower room is fitted with a modern suite, including a large cubicle, tiled splash walls, and built-in storage.