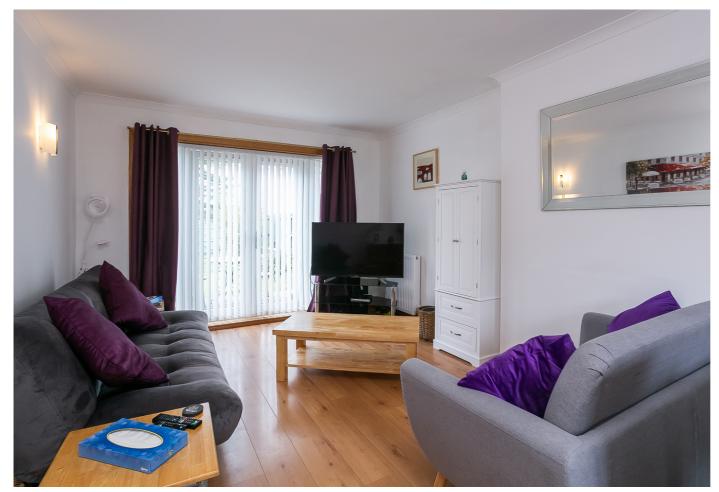

A welcoming entrance hall affords access to the carpeted stairs leading to the upper hall and throughout the ground floor. A dual-aspect, living/dining room offers a spacious public room, with patio doors leading to the rear garden. Set to the rear, a large kitchen is fitted with modern units and worktops, a sink with a drainer and a pull-out spray tap; whilst also offering space for dining, access to the rear garden, and open built-in storage space. Integrated appliances include an eye-level oven/grill/microwave/air-fryer combo (with its own cookery items/utensils) and a further oven, an induction hob and a fridge/freezer; whilst a utility room affords access to a convenient WC, and has space for freestanding appliances, with a washing machine included in the sale.