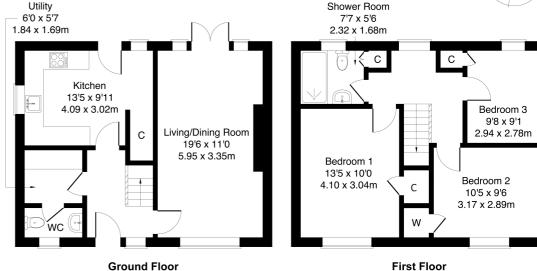

Comprises an entrance hall, living/dining room, kitchen, utility room, three double bedrooms, a shower room and a ground-floor WC.

With light neutral decor throughout and ready-to-move-in, features include a stylish integrated kitchen and modern bathroom suites. In addition, there is newly carpeted flooring, gas central heating, double glazing, and good storage provision.

A welcoming entrance hall affords access to the carpeted stairs leading to the upper hall and throughout the ground floor. A dual-aspect, living/dining room offers a spacious public room, with patio doors leading to the rear garden. Set to the rear, a large kitchen is fitted with modern units and worktops, a sink with a drainer and a pull-out spray tap; whilst also offering space for dining, access to the rear garden, and open built-in storage space. Integrated appliances include an eye-level oven/grill/microwave/air-fryer combo (with its own cookery items/utensils) and a further oven, an induction hob and a fridge/freezer; whilst a utility room affords access to a convenient WC, and has space for freestanding appliances, with a washing machine included in the sale.

On the upper floor, bedroom one is set to the front, offering a generously sized room, with light decor, carpeted flooring, a wall-mount TV point, a large built-in cupboard and a freestanding wardrobe. Two further carpeted bedrooms are set to opposite aspects, similarly well finished, also featuring built-in wardrobe storage. Completing the accommodation, the shower room is fitted with a modern suite, including a large cubicle, tiled splash walls, and built-in storage.

## 42 Park View, Markinch KY7 6BL

Approximate Gross Internal Area: (969 sq ft - 90 sq m.)

Legal Disclaimer: Floor-plan and measurements are for illustrative guidance only, and not intended to form part of any contract.