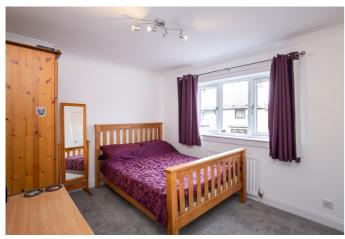

On the upper floor, bedroom one is set to the front, offering a generously sized room, with light decor, carpeted flooring, a wall-mount TV point, a large built-in cupboard and a freestanding wardrobe. Two further carpeted bedrooms are set to opposite aspects, similarly well finished, also featuring built-in wardrobe storage. Completing the accommodation, the shower room is fitted with a modern suite, including a large cubicle, tiled splash walls, and built-in storage.