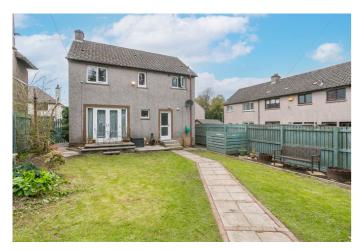

Externally, the property benefits from a parking bay to the front; whilst a generous enclosed rear garden features a lawn, a paved patio and a storage shed. Conveniently located, the garden gate provides quick access through the playing fields and to the well-regarding Markinch Primary School.