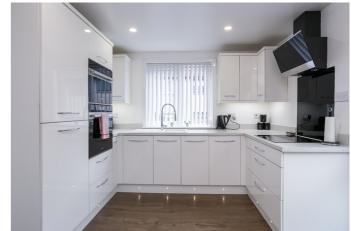

A welcoming entrance hall affords access to the carpeted stairs leading to the upper hall and throughout the ground floor. A dual-aspect, living/dining room offers a spacious public room, with patio doors leading to the rear garden. Set to the rear, a large kitchen is fitted with modern units and worktops, a sink with a drainer and a pull-out spray tap; whilst also offering space for dining, access to the rear garden, and open built-in storage space. Integrated appliances include an eye-level oven/grill/microwave/air-fryer combo (with its own cookery items/utensils) and a further oven, an induction hob and a fridge/freezer; whilst a utility room affords access to a convenient WC, and has space for freestanding appliances, with a washing machine included in the sale.