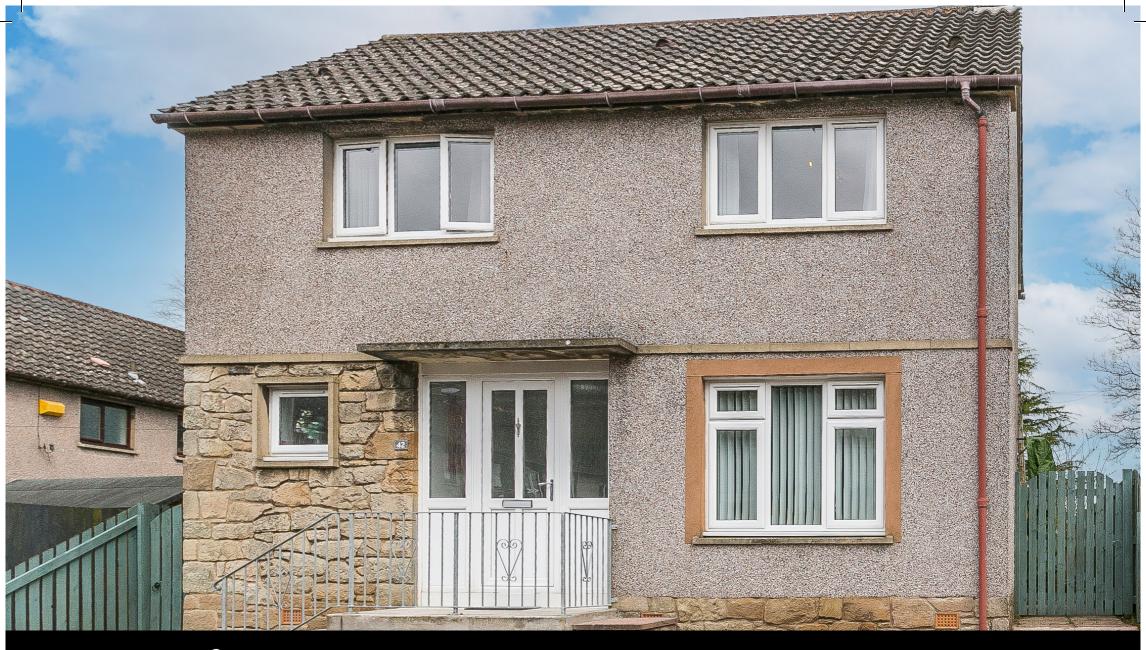

# **Property Description**

Beautifully presented and spacious, three-bedroom, detached family home with gardens and a parking space. Set in an established residential area, adjacent to parkland, in the Markinch area, near Glenrothes, Fife.

Externally, the property benefits from a parking bay to the front; whilst a generous enclosed rear garden features a lawn, a paved patio and a storage shed. Conveniently located, the garden gate provides quick access through the playing fields and to the well-regarding Markinch Primary School.