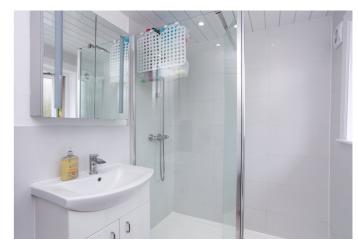

On the upper floor, bedroom one is set to the front, offering a generously sized room, with light decor, carpeted flooring, a wall-mount TV point, a large built-in cupboard and a freestanding wardrobe. Two further carpeted bedrooms are set to opposite aspects, similarly well finished, also featuring built-in wardrobe storage. Completing the accommodation, the shower room is fitted with a modern suite, including a large cubicle, tiled splash walls, and built-in storage.