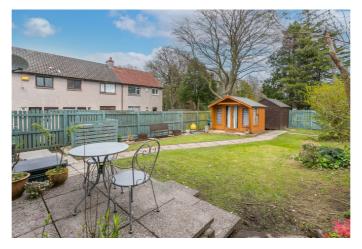

Externally, the property benefits from a parking bay to the front; whilst a generous enclosed rear garden features a lawn, a paved patio and a storage shed. Conveniently located, the garden gate provides quick access through the playing fields and to the well-regarding Markinch Primary School.