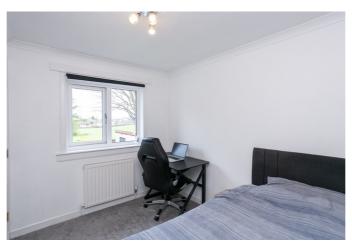

On the upper floor, bedroom one is set to the front, offering a generously sized room, with light decor, carpeted flooring, a wall-mount TV point, a large built-in cupboard and a freestanding wardrobe. Two further carpeted bedrooms are set to opposite aspects, similarly well finished, also featuring built-in wardrobe storage. Completing the accommodation, the shower room is fitted with a modern suite, including a large cubicle, tiled splash walls, and built-in storage.