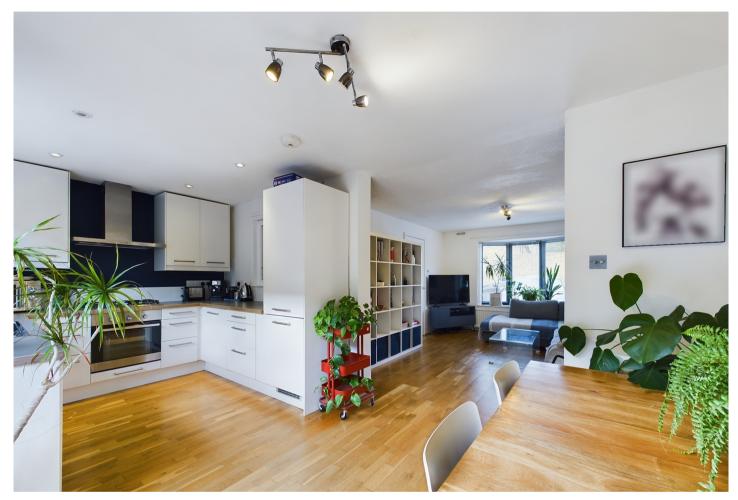

Step into a home that prioritizes comfort with a newly installed bathroom in 2020. The roof, insulated for energy conservation, adds a thoughtful touch to the property. The kitchen diner, fitted and stylish, opens seamlessly to a garden through bi-folding doors, creating a perfect blend of indoor-outdoor living.