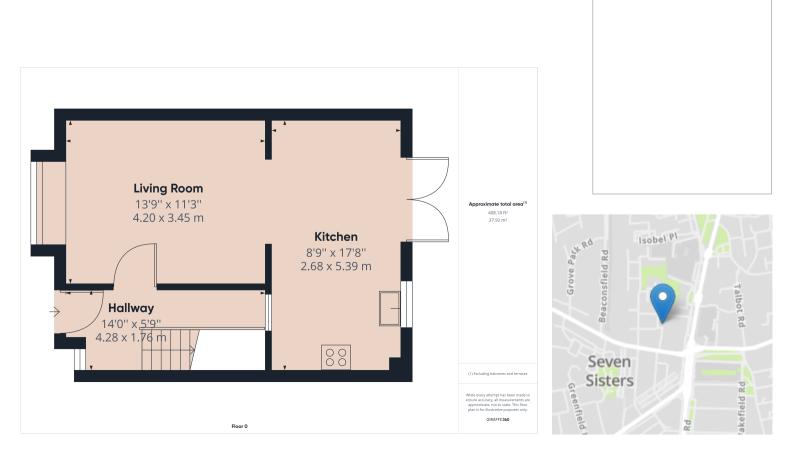

## Pelham Road, London, N15 4RN

£525,000

- 2 DOUBLE BEDROOMS
- DOUBLE GLAZED DOORS AND WINDOWS INSTALLED 2021
- BRIGHT AND SPACIOUS KITCHEN DINER
- MODERN BATHROOM
  INSTALLED 2020
- BRIGHT LIVING ROOM
- PARKING FOR 2 VEHICLES
- LOVELY CONDITION

Benefiting from a prime location, this residence is just a couple of minutes away from Seven Sisters Tube Station (Victoria line, Zone 3). Enjoy the convenience of commuting and the vibrant atmosphere of the neighborhood, with bars and eateries just around the corner.