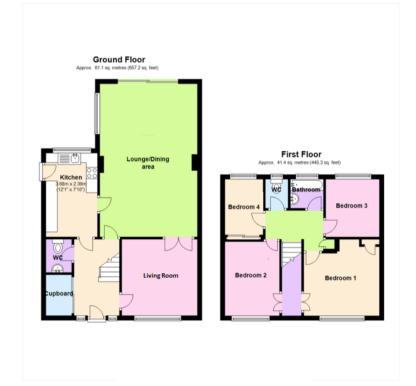

#### **PROPERTY DESCRIPTION**

Wrights are delighted to bring to market an EXTENDED - FOUR BEDROOM, TWO RECEPTION mid terraced family home offering spacious living accommodation.

The ground floor accommodation comprises of a large entrance hall with cupboard space, a well proportioned living room, dining room, kitchen and W/C.

The first floor accommodation consists of four bedrooms, two doubles and two well proportioned singles and family bathroom with separate W/C.

The South Facing Garden to the rear has a patio area adjacent to the property, steps lead up to an area that is laid to lawn and there is space for a shed to the rear.

## **GROUND FLOOR**

HALLWAY 2.621m x 2.921m (8' 7" x 9' 7")

LIVING ROOM 3.35m x 3.85m (11' 0" x 12' 8") (to max dimensions)

**DINING ROOM** 4.15m x 5.54m (13' 7" x 18' 2")

KITCHEN 2.36m x 3.56m (7' 9" x 11' 8")

#### LANDING

**BEDROOM ONE** 3.32m x 3.37m (10' 11" x 11' 1") (to max dimensions)

**BEDROOM TWO** 2.93m x 3.8m (9' 7" x 12' 6") (to max dimensions)

**BEDROOM THREE** 2.52m x 2.35m (8' 3" x 7' 9")

BEDROOM FOUR 2.16m x 2.59m (7' 1" x 8' 6")

**BATHROOM** 2.47m x 1.4m (8' 1" x 4' 7") **W/C** 0.8m x 1.45m (2' 7" x 4' 9")