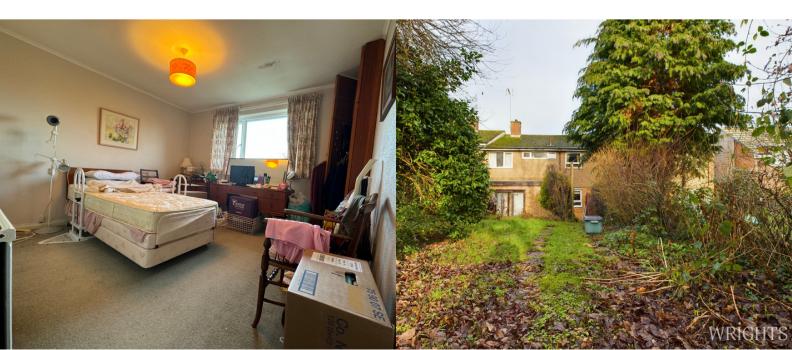

The first floor accommodation consists of four bedrooms, two doubles and two well proportioned singles and family bathroom with separate W/C.

The South Facing Garden to the rear has a patio area adjacent to the property, steps lead up to an area that is laid to lawn and there is space for a shed to the rear.

#### LANDING

**BEDROOM ONE** 3.32m x 3.37m (10' 11" x 11' 1") (to max dimensions)

**BEDROOM TWO** 2.93m x 3.8m (9' 7" x 12' 6") (to max dimensions)

**BEDROOM THREE** 2.52m x 2.35m (8' 3" x 7' 9")

BEDROOM FOUR 2.16m x 2.59m (7' 1" x 8' 6")

### EXTERIOR

**GARDENS** South facing garden to rear

**PARKING** Roadside parking