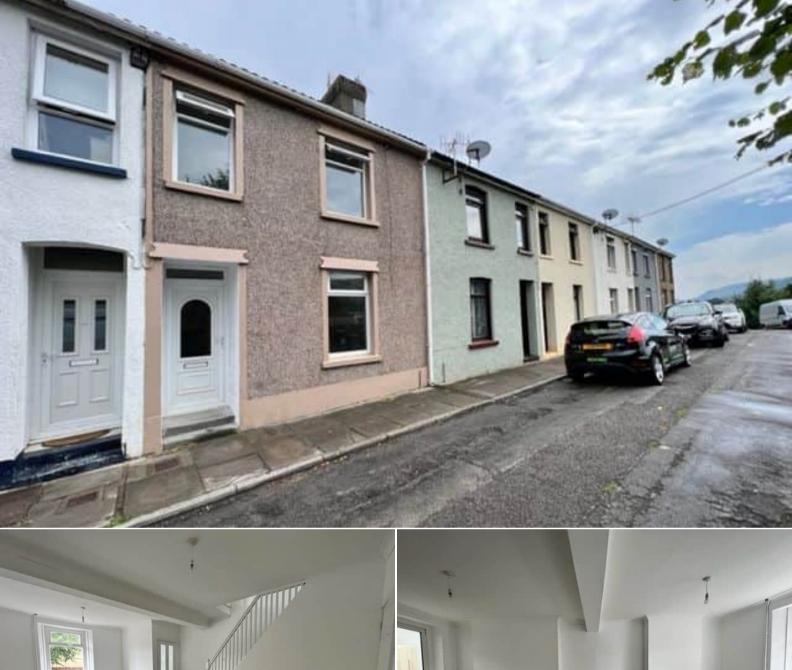

## Woodfield Road Tredegar

Bettermove are proud to present this charming 3 bedroom terraced house in Tredegar, available with no forward chain.

The property benefits from double glazing and gas central heating throughout. The council tax band is B.

The interior of this beautifully presented property, which has been fully refurbished throughout, consists of a spacious living room, modern open plan kitchen/diner and family bathroom on the ground floor. The first floor comprises 3 bedrooms. The exterior boasts an enclosed split level rear garden with lawn and patio seating areas, perfect for enjoying the summer months.

Located in the popular town of Tredegar, the property is close to a range of amenities, including supermarkets, shops, restaurants and pubs. Excellent transport links can be found from the A465, Ebbw Vale Town and Parkway rail stations.