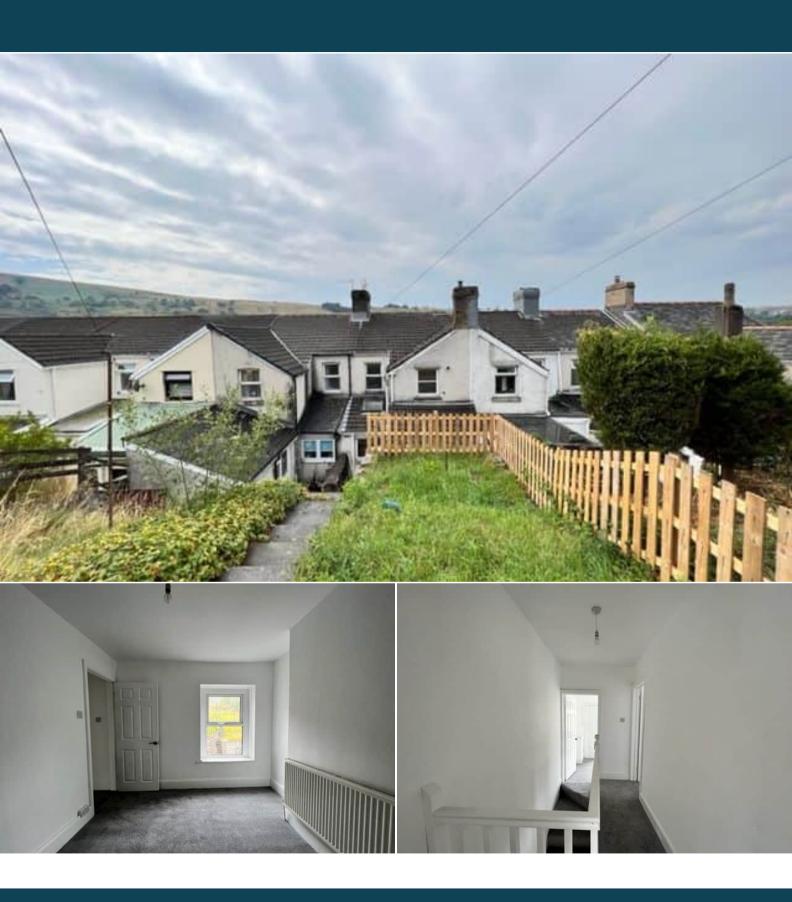

The interior of this beautifully presented property, which has been fully refurbished throughout, consists of a spacious living room, modern open plan kitchen/diner and family bathroom on the ground floor. The first floor comprises 3 bedrooms. The exterior boasts an enclosed split level rear garden with lawn and patio seating areas, perfect for enjoying the summer months.