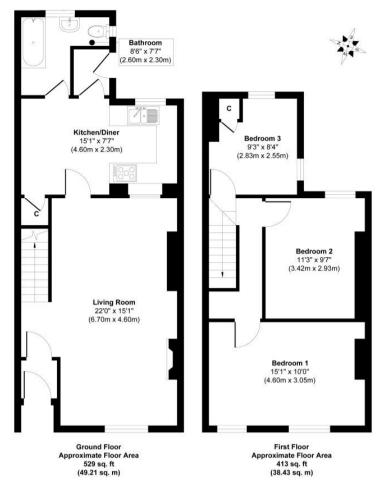

Approx. Gross Internal Floor Area 942 sq. ft / 87.64 sq. m

20-22 Bridge End, Leeds, LS1 4DJ t: 0330 004 0050 e: hello@bettermove.co.uk www.bettermove.co.uk