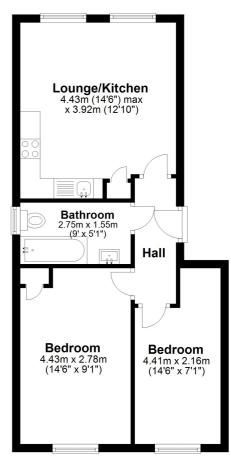

## **Entrance Hall**

## Lounge/Kitchen

14' 6" x 12' 10" (4.42m x 3.91m)

### **Bathroom**

9' 0" x 5' 1" (2.74m x 1.55m)

### **Bedroom One**

14' 6" x 9' 1" (4.42m x 2.77m)

#### **Bedroom Two**

14' 6" x 7' 1" (4.42m x 2.16m)

#### Second Floor

Approx. 46.5 sq. metres (500.1 sq. feet)

Whilst every attempt has been made to ensure the accuracy of the floor plan contained here, measurements of doors, windows, rooms and any other items are approximate and no responsibility is taken for any error, omission or mis-statement. This plan is for illustrative purposes only and should be used as such by any prospective purchaser.